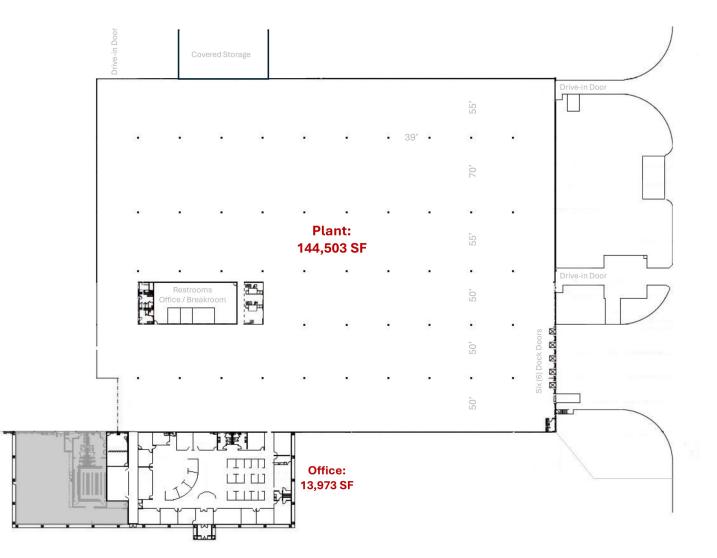

## **PLANT LAYOUT**

### **BLAKE SCINTA, CCIM**

Senior Associate 502 589 5150 ext. 230 bscinta@commercialkentucky.com

#### **GREG CHARMOLI**

Senior Director 502 589 5150 ext. 238 gcharmoli@commercialkentucky.com 333 E. Main Street, Suite 510 Louisville, KY 40202 +1 502 589 5150 www.CommercialKentucky.com

©2024 Cushman & Wakefield. All rights reserved. The information contained in this communication is strictly confidential. This information has been obtained from sources believed to be reliable but has not been verified. No warranty or representation, express or implied, is made as to the condition of the property (or properties) referenced herein or as to the accuracy or completeness of the

information contained herein, and same is submitted subject to errors, omissions, change of price, rental or other conditions, withdraw- al without notice, and to any special listing conditions imposed by the property owner(s). Any projections, opinions or estimates are subject to uncertainty and do not signify current or future property performance.