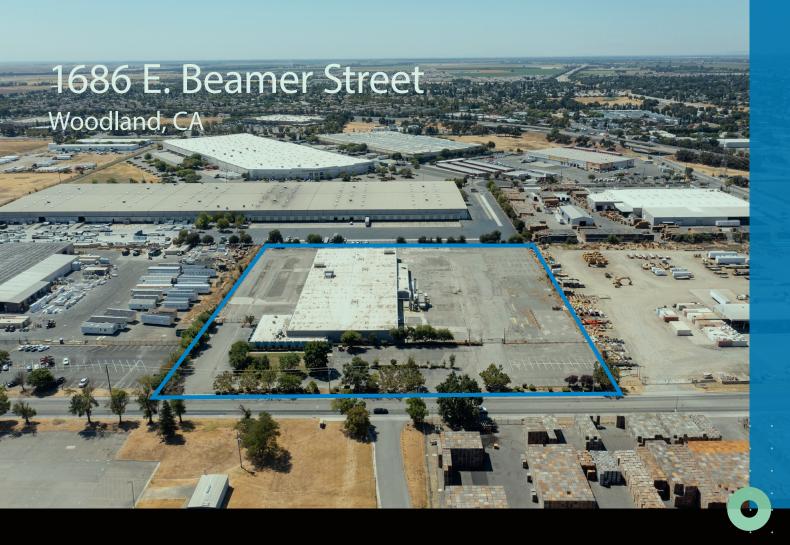

## 1686 E. Beamer Street

Woodland, CA

±69,500 SF | ±8.54 ACRES

DISTRIBUTION BUILDING FOR SALE OR LEASE

### Site Plan

±69,500 SF

**1686 E. BEAMER STREET** 

Woodland CA

Site Photos