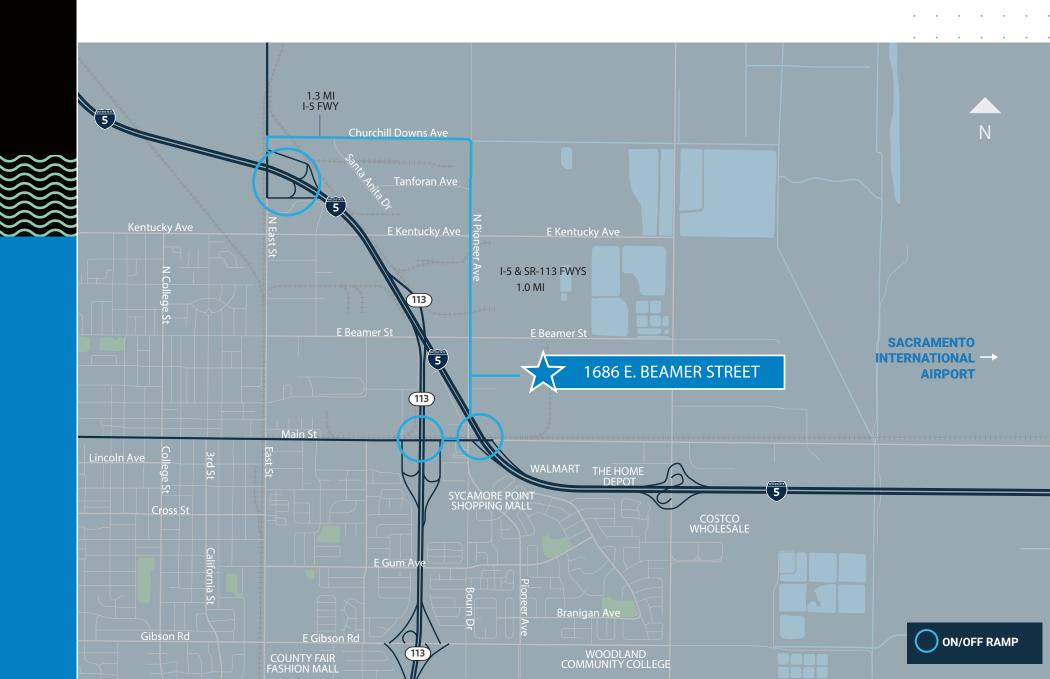

### **Location Map**

### Woodland, CA

Woodland has immediate access to Interstate 5 which runs north and south between the Canadian and the Mexican border and Interstate 80 that runs from the east to the west nearly coast to coast. Interstate 5 forms the optical movement of continental freight to seaports and populations throughout the Western U.S.