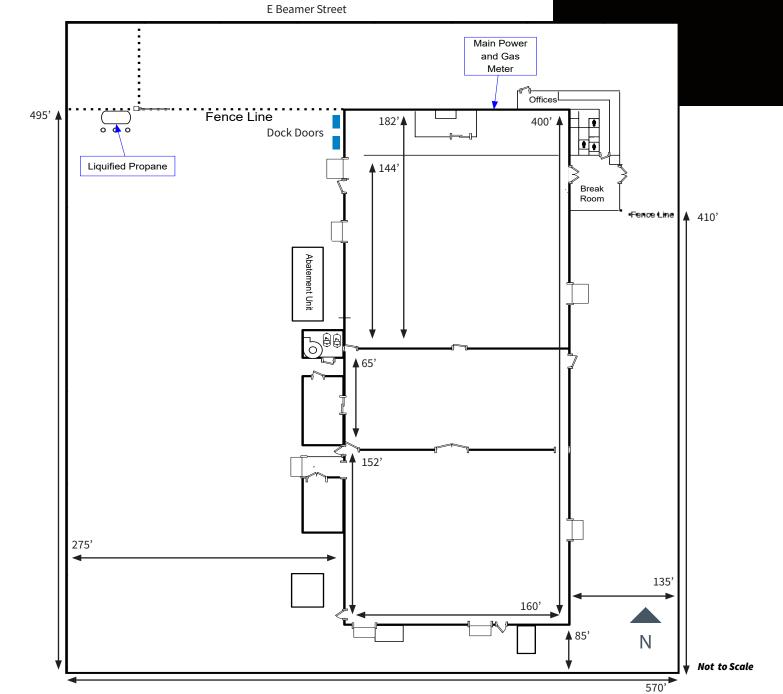

# **Building Specifications**

| Yard                  | Fenced secured ±4 Acres |
|-----------------------|-------------------------|
| Dock Doors            | 2                       |
| Grade Level Doors     | 8                       |
| Car Parking           | ± 100                   |
| Zoning                | I-Industrial            |
| Clear Height          | ±16'-20'                |
| Roof                  | New as of 2023          |
| Power                 | 1,600 Amp, 277/480 V    |
| Sprinklers            | Wet                     |
| RTO Emissions Systems |                         |
| Construction Type     | CMU                     |

### Site Plan

±69,500 SF

**1686 E. BEAMER STREET** 

Woodland CA

Site Photos