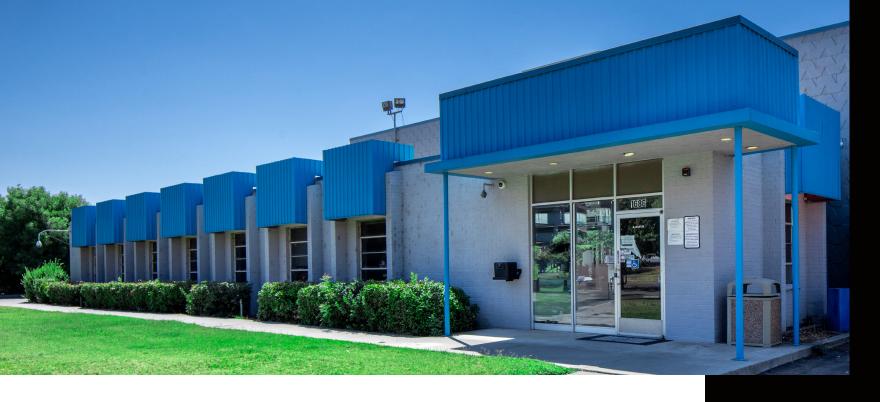

## 1686 E. Beamer Street

Woodland, CA

±69,500 SF | ±8.54 ACRES

DISTRIBUTION BUILDING FOR SALE OR LEASE

### Site Plan

±69,500 SF

**1686 E. BEAMER STREET** 

Woodland CA

Site Photos