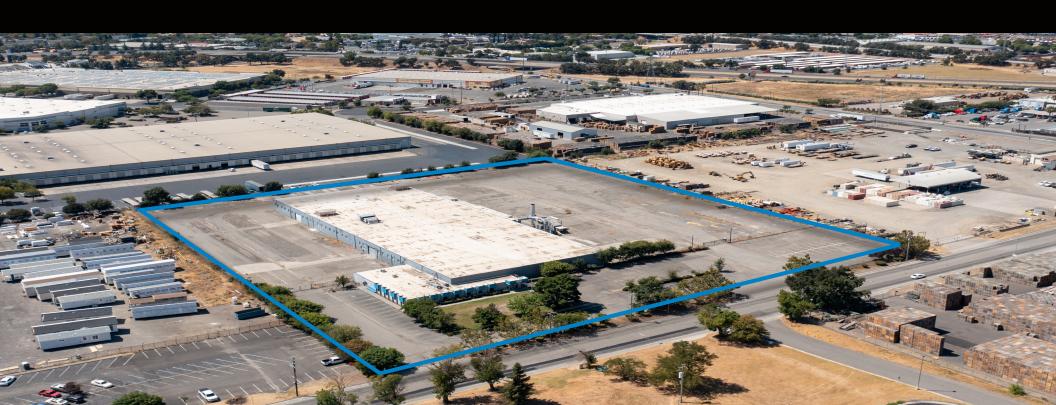

## 1686 E. Beamer Street

Woodland, CA

±69,500 SF | ±8.54 ACRES

DISTRIBUTION BUILDING FOR SALE OR LEASE

# **Building Specifications**

| Yard                  | Fenced secured ±4 Acres |
|-----------------------|-------------------------|
| Dock Doors            | 2                       |
| Grade Level Doors     | 8                       |
| Car Parking           | ± 100                   |
| Zoning                | I-Industrial            |
| Clear Height          | ±16'-20'                |
| Roof                  | New as of 2023          |
| Power                 | 1,600 Amp, 277/480 V    |
| Sprinklers            | Wet                     |
| RTO Emissions Systems |                         |
| Construction Type     | CMU                     |

### Site Plan

±69,500 SF

**1686 E. BEAMER STREET** 

Woodland CA

Site Photos