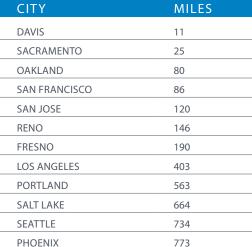

### Woodland, CA

Woodland has immediate access to Interstate 5 which runs north and south between the Canadian and the Mexican border and Interstate 80 that runs from the east to the west nearly coast to coast. Interstate 5 forms the optical movement of continental freight to seaports and populations throughout the Western U.S.