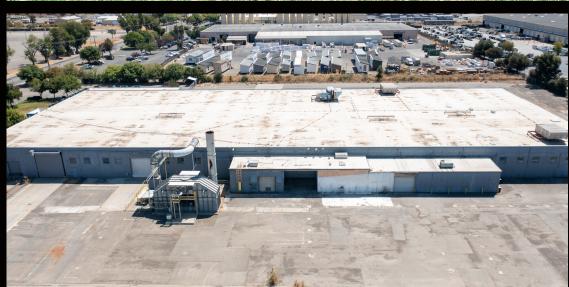

## 1686 E. Beamer Street

Woodland, CA

±69,500 SF | ±8.54 ACRES

DISTRIBUTION BUILDING FOR SALE OR LEASE

### Site Plan

±69,500 SF

**1686 E. BEAMER STREET** 

Woodland CA

Site Photos

# **Building Specifications**

| Yard                  | Fenced secured ±4 Acres |
|-----------------------|-------------------------|
| Dock Doors            | 2                       |
| Grade Level Doors     | 8                       |
| Car Parking           | ± 100                   |
| Zoning                | I-Industrial            |
| Clear Height          | ±16'-20'                |
| Roof                  | New as of 2023          |
| Power                 | 1,600 Amp, 277/480 V    |
| Sprinklers            | Wet                     |
| RTO Emissions Systems |                         |
| Construction Type     | CMU                     |