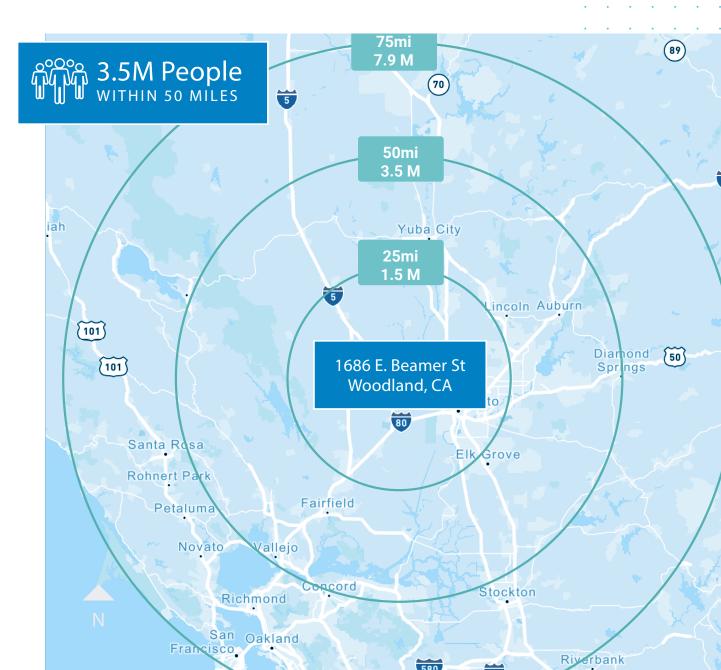

# Strategic Location with Proximity to Densely Populated Areas

- WELL-LOCATED geographically
- San Francisco/Bay Area
   RISING COSTS BENEFIT
   SACRAMENTO
- E-Commerce users
   like Amazon and other
   OVERNIGHT CARRIERS
   ARE GROWING AND
   EXPANDING IN THE AREA
- POPULATION GROWTH
   with a bachelor's degree
   or higher has increased by
   9% in the past five years,
   outpacing California (7%)
   and the United States (6%)
- **EMPLOYMENT** growth
- LIMITED CONSTRUCTION AND BARRIERS to entry
- Well-educated and GROWING LABOR FORCE