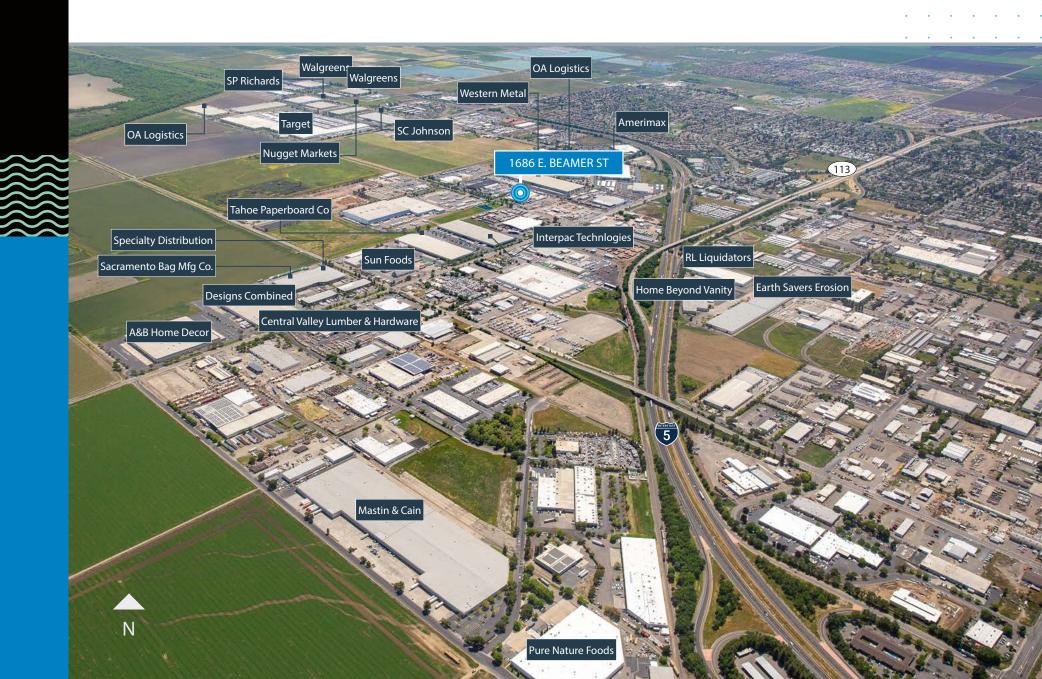

| PG&E             |
| Water & Sewer      | City of Woodland |
| Trash              | Waste Management |



### Site Plan

±69,500 SF

**1686 E. BEAMER STREET** 

Woodland CA





Site Photos





### **Location Map**



# Strategic Location with Proximity to Densely Populated Areas

- WELL-LOCATED geographically
- San Francisco/Bay Area
   RISING COSTS BENEFIT
   SACRAMENTO
- E-Commerce users
   like Amazon and other
   OVERNIGHT CARRIERS
   ARE GROWING AND
   EXPANDING IN THE AREA
- POPULATION GROWTH
   with a bachelor's degree
   or higher has increased by
   9% in the past five years,
   outpacing California (7%)
   and the United States (6%)
- **EMPLOYMENT** growth
- LIMITED CONSTRUCTION AND BARRIERS to entry
- Well-educated and GROWING LABOR FORCE





# **Corporate Neighbors**



### Woodland, CA

Woodland has immediate access to Interstate 5 which runs north and south between the Canadian and the Mexican border and Interstate 80 that runs from the east to the west nearly coast to coast. Interstate 5 forms the optical movement of continental freight to seaports and populations throughout the Western U.S.









| AIRPORT       | MILES |
|---------------|-------|
| SACRAMENTO    | 10    |
| STOCKTON      | 72    |
| OAKLAND       | 93.5  |
| SAN FRANCISCO | 95.4  |
| SAN JOSE      | 113   |

| PORT                  | MILES |
|-----------------------|-------|
| PORT OF STOCKTON      | 66.4  |
| PORT OF OAKLAND       | 80.2  |
| PORT OF LA/LONG BEACH | 427   |
| PORT OF PORTLAND      | 575   |
| PORT OF SEATTLE       | 738   |





#### **Contact Us**

MIKE ZIMMER