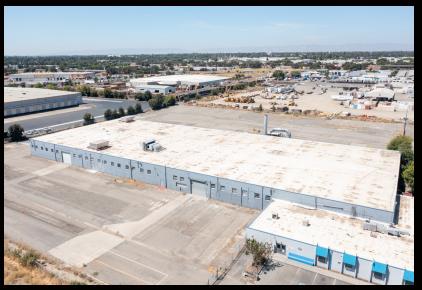

|
| Zoning                | I-Industrial            |
| Clear Height          | ±16'-20'                |
| Roof                  | New as of 2023          |
| Power                 | 1,600 Amp, 277/480 V    |
| Sprinklers            | Wet                     |
| RTO Emissions Systems |                         |
| Construction Type     | CMU                     |

| Utility            | Provider         |
|--------------------|------------------|
| Fire Pump Services | Western States   |
| Phone & Internet   | AT&T             |
| Gas                | PG&E             |
| Electric           | PG&E             |
| Water & Sewer      | City of Woodland |
| Trash              | Waste Management |



### Site Plan

±69,500 SF

**1686 E. BEAMER STREET** 

Woodland CA





Site Photos





### **Location Map**



# Strategic Location with Proximity to Densely Populated Areas

- WELL-LOCATED geographically
- San Francisco/Bay Area
   RISING COSTS BENEFIT
   SACRAMENTO
- E-Commerce users
   like Amazon and other
   OVERNIGHT CARRIERS
   ARE GROWING AND
   EXPANDING IN THE AREA
- POPULATION GROWTH
   with a bachelor's degree
   or higher has increased by
   9% in the past five years,
   outpacing California (7%)
   and the United States (6%)
- **EMPLOYMENT** growth
- LIMITED CONSTRUCTION AND BARRIERS to entry
- Well-educated and GROWING LABOR FORCE





# **Corporate Neighbors**



### Woodland, CA

Woodland has immediate access to Interstate 5 which runs north and south between the Canadian and the Mexican border and Interstate 80 that runs from the east to the west nearly c