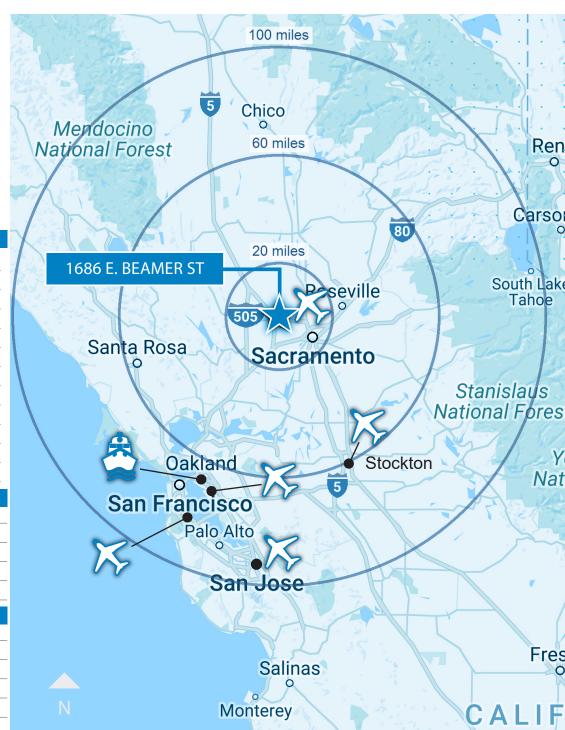

### **Location Map**

### Woodland, CA

Woodland has immediate access to Interstate 5 which runs north and south between the Canadian and the Mexican border and Interstate 80 that runs from the east to the west nearly coast to coast. Interstate 5 forms the optical movement of continental freight to seaports and populations throughout the Western U.S.

| AIRPORT       | MILES |
|---------------|-------|
| SACRAMENTO    | 10    |
| STOCKTON      | 72    |
| OAKLAND       | 93.5  |
| SAN FRANCISCO | 95.4  |
| SAN JOSE      | 113   |

| PORT                  | MILES |
|-----------------------|-------|
| PORT OF STOCKTON      | 66.4  |
| PORT OF OAKLAND       | 80.2  |
| PORT OF LA/LONG BEACH | 427   |
| PORT OF PORTLAND      | 575   |
| PORT OF SEATTLE       | 738   |