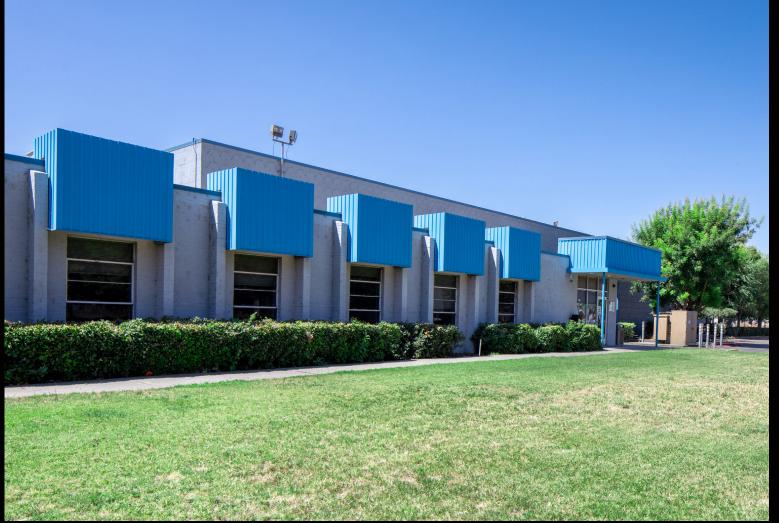

## 1686 E. Beamer Street

Woodland, CA

±69,500 SF | ±8.54 ACRES

DISTRIBUTION BUILDING FOR SALE OR LEASE

### Site Plan

±69,500 SF

**1686 E. BEAMER STREET** 

Woodland CA

Site Photos