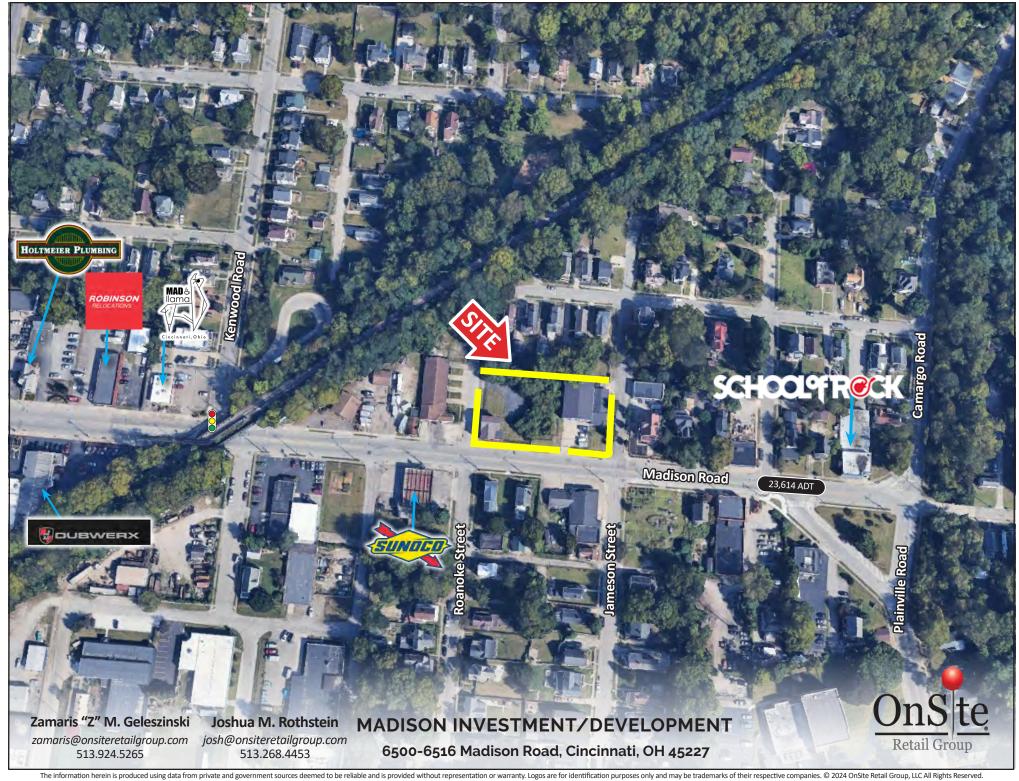

# FOR SALE

Madisonville Investment/Development Site

6500-6516 Madison Road, Cincinnati, OH 45227

### PROPERTY HIGHLIGHTS

- Prime Development Site in the Heart of Madisonville
- Directly Fronting Madison Rd. between Kenwood & Camargo Road
- .74 AC Site 3,229 SF House & 5,682 Flex Building
- Down the Street from Several New Developments including Medpace, The Jameson, Madamore & The Red
- Close Proximity to Mariemont, Hyde Park, Norwood & Oakley
- Traffic Counts: 23,614 ADT Madison Road