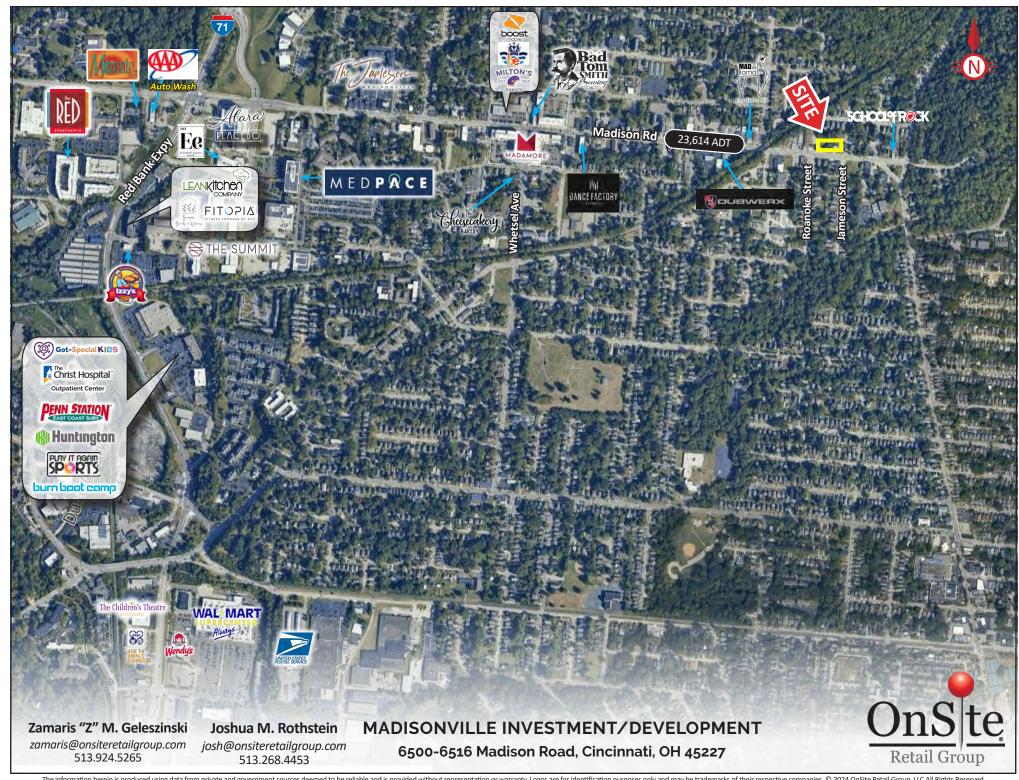

# FOR SALE

Madisonville Investment/Development Site

6500-6516 Madison Road, Cincinnati, OH 45227

### PROPERTY HIGHLIGHTS

- Prime Development Site in the Heart of Madisonville
- Directly Fronting Madison Rd. between Kenwood & Camargo Road
- .74 AC Site 3,229 SF House & 5,682 Flex Building
- Down the Street from Several New Developments including Medpace, The Jameson, Madamore & The Red
- Close Proximity to Mariemont, Hyde Park, Norwood & Oakley
- Traffic Counts: 23,614 ADT Madison Road