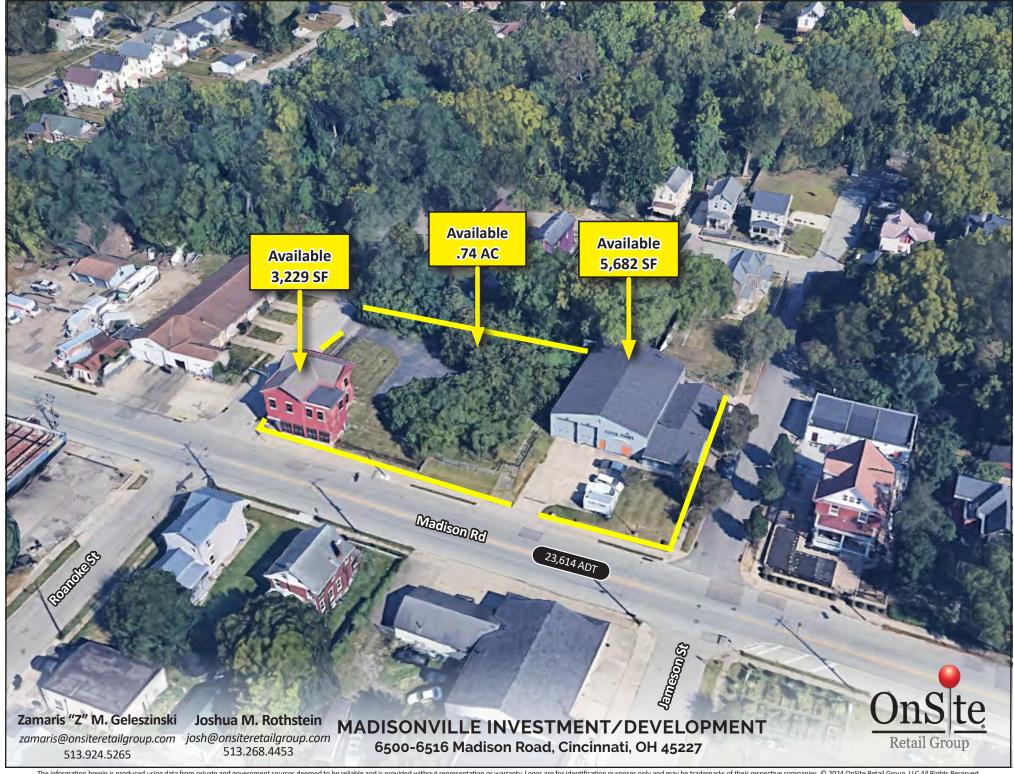

# FOR SALE

Madisonville Investment/Development Site

6500-6516 Madison Road, Cincinnati, OH 45227

### PROPERTY HIGHLIGHTS

- Prime Development Site in the Heart of Madisonville
- Directly Fronting Madison Rd. between Kenwood & Camargo Road
- .74 AC Site 3,229 SF House & 5,682 Flex Building
- Down the Street from Several New Developments including Medpace, The Jameson, Madamore & The Red
- Close Proximity to Mariemont, Hyde Park, Norwood & Oakley
- Traffic Counts: 23,614 ADT Madison Road