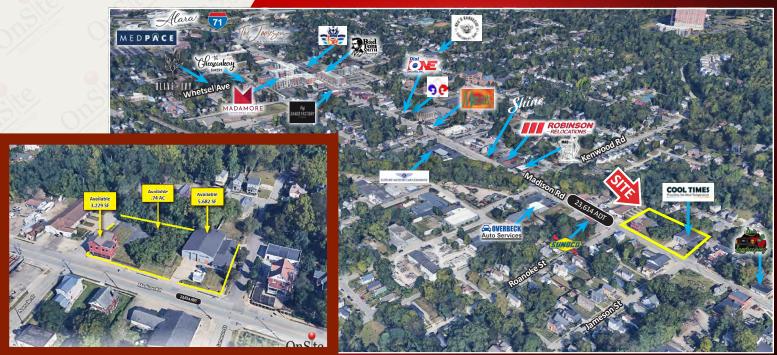

# FOR SALE

Madisonville Investment/Development Site

6500-6516 Madison Road, Cincinnati, OH 45227

### PROPERTY HIGHLIGHTS

- Prime Development Site in the Heart of Madisonville
- Directly Fronting Madison Rd. between Kenwood & Camargo Road
- .74 AC Site 3,229 SF House & 5,682 Flex Building
- Down the Street from Several New Developments including Medpace, The Jameson, Madamore & The Red
- Close Proximity to Mariemont, Hyde Park, Norwood & Oakley
- Traffic Counts: 23,614 ADT Madison Road