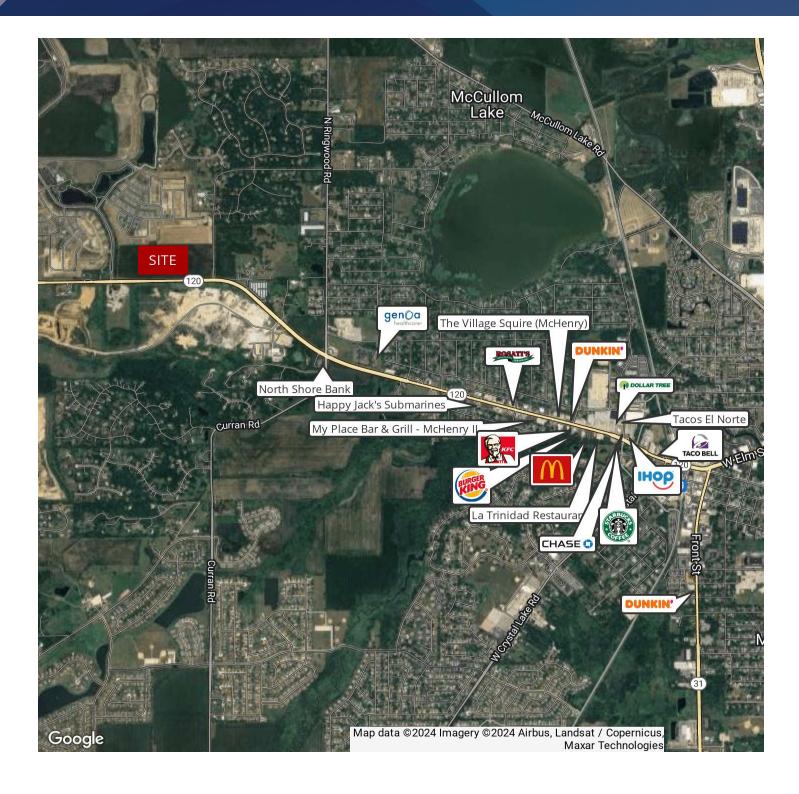

#### LOCATION DESCRIPTION

42 acres of farm land in McHenry County, IL surrounded by single family and multi-family residential and undeveloped farm land. Bordered by Stonewater Parkway on the West and N. Martin Road on the East.