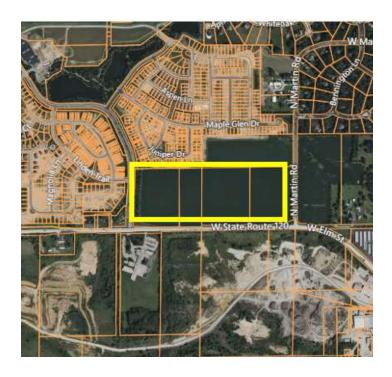

#### 42 ACRES - MCHENRY COUNTY - WONDER LAKE, IL

FOR SALE

IL 120 between Stonewater Parkway and N Martin Road

#### PROPERTY DESCRIPTION

42 acres of farmland situated on the north side of IL Route 120 between Stonewater Parkway and N. Martin Road in the Northwest City of McHenry, IL and Village of Wonder Lake, IL. The property is contiguous to the DR Horton residential home community of Stonewater. Wonder Lake just designated as the fastest growing suburb in IL.

#### LOCATION DESCRIPTION

42 acres of farm land in McHenry County, IL surrounded by single family and multi-family residential and undeveloped farm land. Bordered by Stonewater Parkway on the West and N. Martin Road on the East.