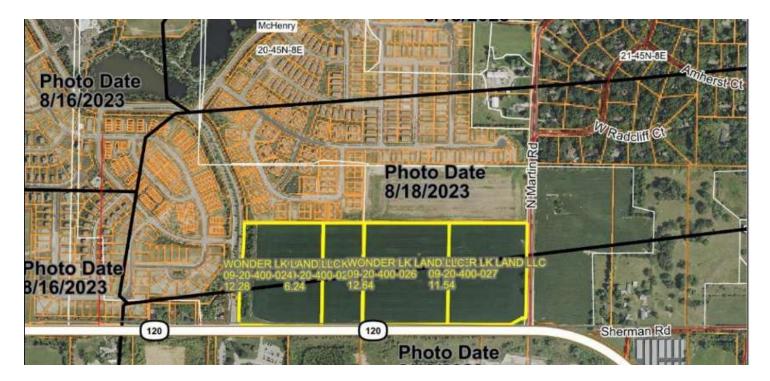

### 42 ACRES - DIVISIBLE

#### 4 AVAILABLE PARCELS:

| PARCEL        | ACREAGE     |
|---------------|-------------|
| 09-20-400-024 | 12.28 acres |
| 09-20-400-025 | 6.24 acres  |
| 09-20-400-026 | 12.64 acres |
| 09-20-400-027 | 11.54 acres |

# SITE MAP NORTH SIDE OF IL-120 BETWEEN STONEWATER PARKWAY AND N. MARTIN ROAD McHenry County / Wonder Lake, IL

Sandra True 630 248 7518 **Brian Blackmore** 630 207 8292

**Edward Pohn** 312 475 3240