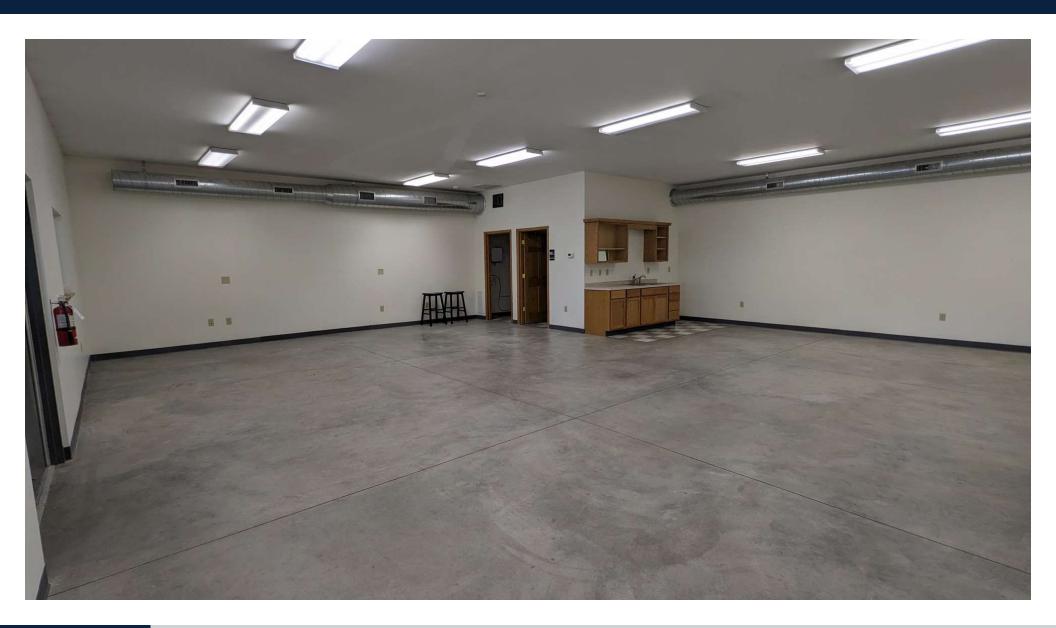

## **PROPERTY HIGHLIGHTS**

- Charming, well-maintained space suitable for a variety of retail or office uses.
- Ample doorside parking.
- Open floor plan.
- One bathroom.
- Central HVAC.

|          | DEMOGRAPHICS   | 1 MILE    | 3 MILES   | 5 MILES  |
|----------|----------------|-----------|-----------|----------|
| M        | POPULATION     | 1,395     | 21,622    | 58,136   |
| <b>③</b> | AVG. HH INCOME | \$112,333 | \$105,701 | \$92,994 |
|          | MEDIAN AGE     | 44        | 39        | 39       |