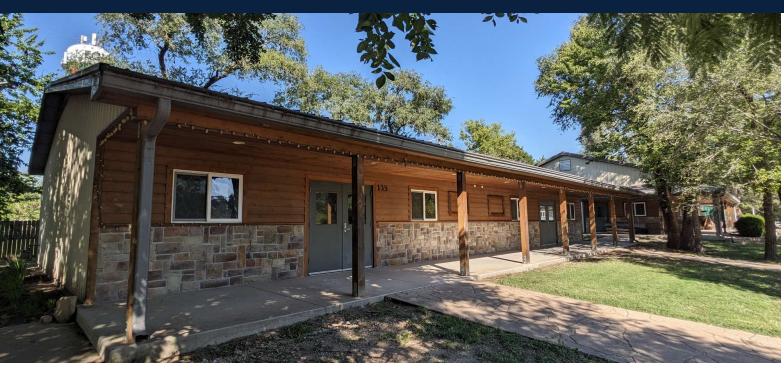

## **KECHI ARTS AND BUSINESS DISTRICT RETAIL**

137 N. Oliver, Kechi, KS 67067

**LEASE RATE:** 

**SF AVAILABLE:** 

**LOT SIZE:** 

**ZONING:** 

\$1,200/MO (G)

1,200 SF

## **PROPERTY HIGHLIGHTS**

- Charming, well-maintained space suitable for a variety of retail or office uses.
- Ample doorside parking.
- Open floor plan.
- One bathroom.
- Central HVAC.

|          | DEMOGRAPHICS   | 1 MILE    | 3 MILES   | 5 MILES  |
|----------|----------------|-----------|-----------|----------|
| M        | POPULATION     | 1,395     | 21,622    | 58,136   |
| <b>③</b> | AVG. HH INCOME | \$112,333 | \$105,701 | \$92,994 |
|          | MEDIAN AGE     | 44        | 39        | 39       |