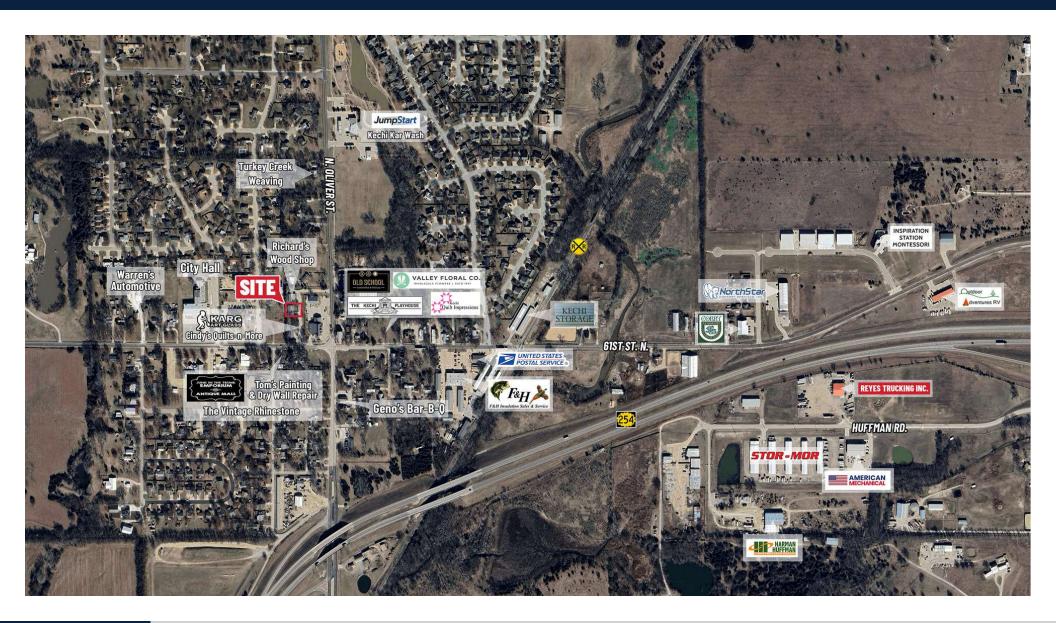

## **KECHI ARTS AND BUSINESS DISTRICT RETAIL**

137 N. Oliver, Kechi, KS 67067

**LEASE RATE:** 

**SF AVAILABLE:** 

**LOT SIZE:** 

**ZONING:** 

\$1,200/MO (G)

1,200 SF