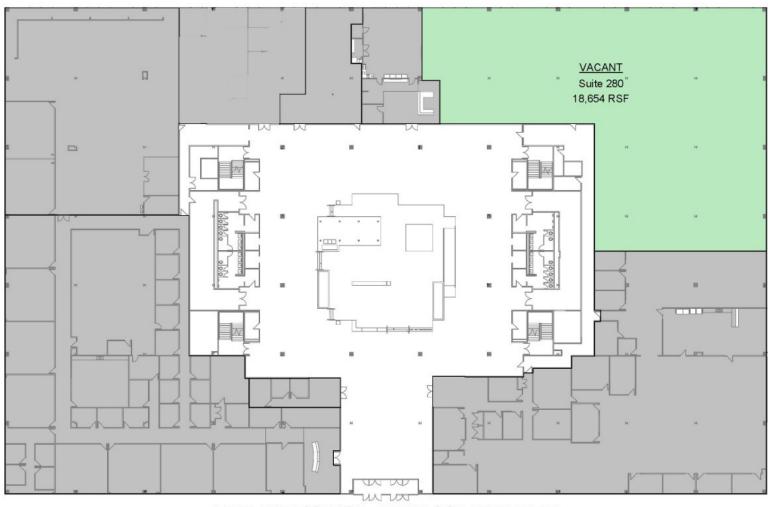

#### **AVAILABLE SPACES**

| SUITE     | TENANT    | SIZE (SF) | LEASE TYPE   | LEASE RATE    | VIDEO            |
|-----------|-----------|-----------|--------------|---------------|------------------|
| Suite 280 | Available | 18,654 SF | Full Service | \$19.00 SF/yr | <u>View Here</u> |
| Suite 365 | Available | 17,281 SF | Full Service | \$19.00 SF/yr | <u>View Here</u> |
| Suite 355 | Available | 10,294 SF | Full Service | \$19.00 SF/yr | <u>View Here</u> |
| Suite 460 | Available | 19,064 SF | Full Service | \$19.00 SF/yr | <u>View Here</u> |
| Suite 430 | Available | 27,983 SF | Full Service | \$19.00 SF/yr | <u>View Here</u> |

## **CONTACT**

**Brent Roberts, CCIM** 

broberts@lee-associates.com D 913.359.0945

Bruce Johnson, CCIM

bjohnson@lee-associates.com D 913.730.9830

11500 NW Ambassador Drive, Kansas City, MO 64153

11500 AMBASSADOR - 2ND FLOOR MAIN LEVEL