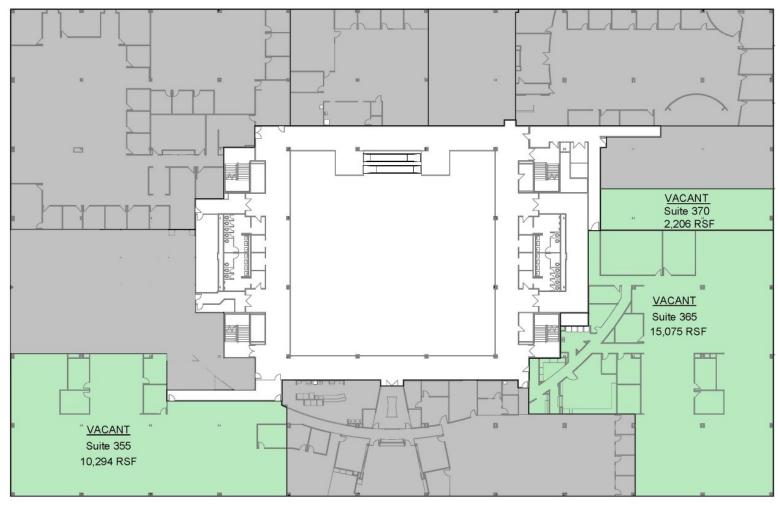

#### **AVAILABLE SPACES**

| SUITE     | TENANT    | SIZE (SF) | LEASE TYPE   | LEASE RATE    | VIDEO            |
|-----------|-----------|-----------|--------------|---------------|------------------|
| Suite 280 | Available | 18,654 SF | Full Service | \$19.00 SF/yr | <u>View Here</u> |
| Suite 365 | Available | 17,281 SF | Full Service | \$19.00 SF/yr | <u>View Here</u> |
| Suite 355 | Available | 10,294 SF | Full Service | \$19.00 SF/yr | <u>View Here</u> |
| Suite 460 | Available | 19,064 SF | Full Service | \$19.00 SF/yr | <u>View Here</u> |
| Suite 430 | Available | 27,983 SF | Full Service | \$19.00 SF/yr | <u>View Here</u> |

## **CONTACT**

**Brent Roberts, CCIM** broberts@lee-associates.com D 913.359.0945

Bruce Johnson, CCIM

bjohnson@lee-associates.com D 913.730.9830

11500 NW Ambassador Drive, Kansas City, MO 64153

11500 AMBASSADOR - 3RD FLOOR