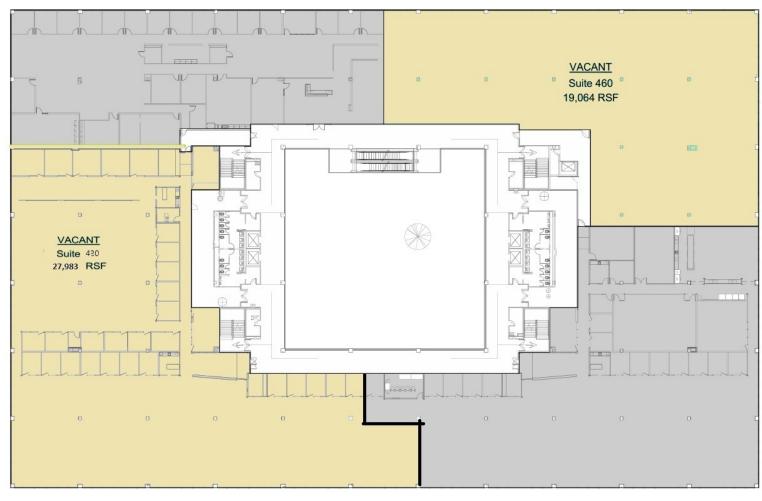

#### **AVAILABLE SPACES**

| SUITE     | TENANT    | SIZE (SF) | LEASE TYPE   | LEASE RATE    | VIDEO            |
|-----------|-----------|-----------|--------------|---------------|------------------|
| Suite 280 | Available | 18,654 SF | Full Service | \$19.00 SF/yr | <u>View Here</u> |
| Suite 365 | Available | 17,281 SF | Full Service | \$19.00 SF/yr | <u>View Here</u> |
| Suite 355 | Available | 10,294 SF | Full Service | \$19.00 SF/yr | <u>View Here</u> |
| Suite 460 | Available | 19,064 SF | Full Service | \$19.00 SF/yr | <u>View Here</u> |
| Suite 430 | Available | 27,983 SF | Full Service | \$19.00 SF/yr | <u>View Here</u> |

### **CONTACT**

**Brent Roberts, CCIM** broberts@lee-associates.com D 913.359.0945

Bruce Johnson, CCIM

bjohnson@lee-associates.com D 913.730.9830

11500 NW Ambassador Drive, Kansas City, MO 64153

11500 AMBASSADOR - 4TH FLOOR