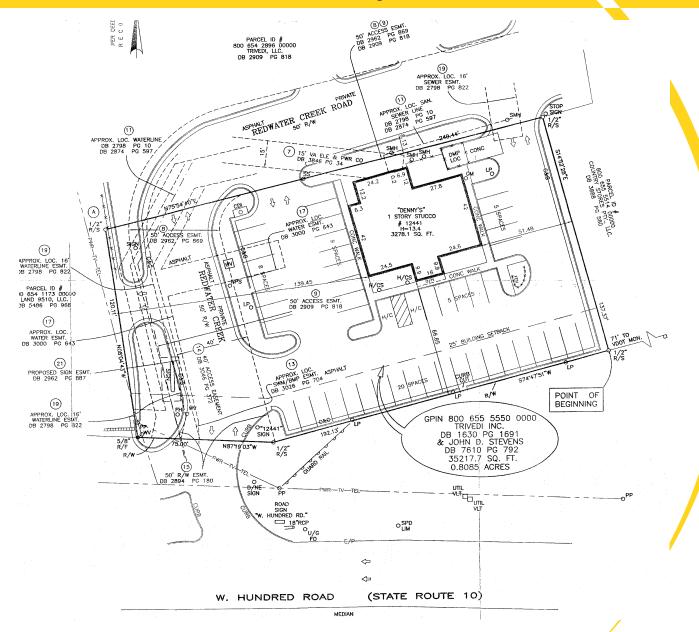

# 12441 Redwater Creek Road Chester, Chesterfield County, VA 23831

- Former Denny's
- Currently Retail Sit Down Restaurant
- Land Area: 0.81 Acres, ± 35,196 SF
- Building Area: ± 3,010 SF
- Built in 2000
- Zoned C-5, General Business District
- 50 Parking Spaces
- Direct access off of I-95 via a right and left turn