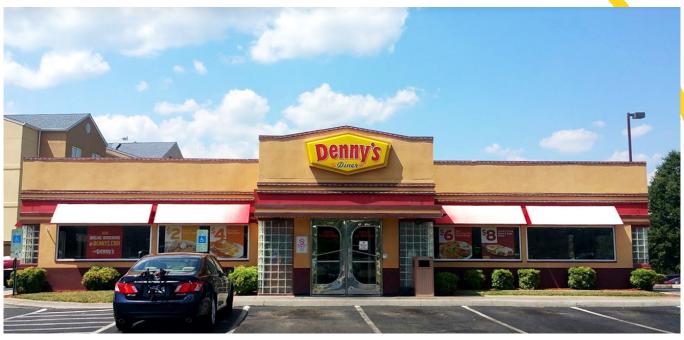

## **FOR SALE OR LEASE**

# 12441 Redwater Creek Road Chester, Chesterfield County, VA 23831

- Former Denny's
- Currently Retail Sit Down Restaurant
- Land Area: 0.81 Acres, ± 35,196 SF
- Building Area: ± 3,010 SF
- Built in 2000
- Zoned C-5, General Business District
- 50 Parking Spaces
- Direct access off of I-95 via a right and left turn