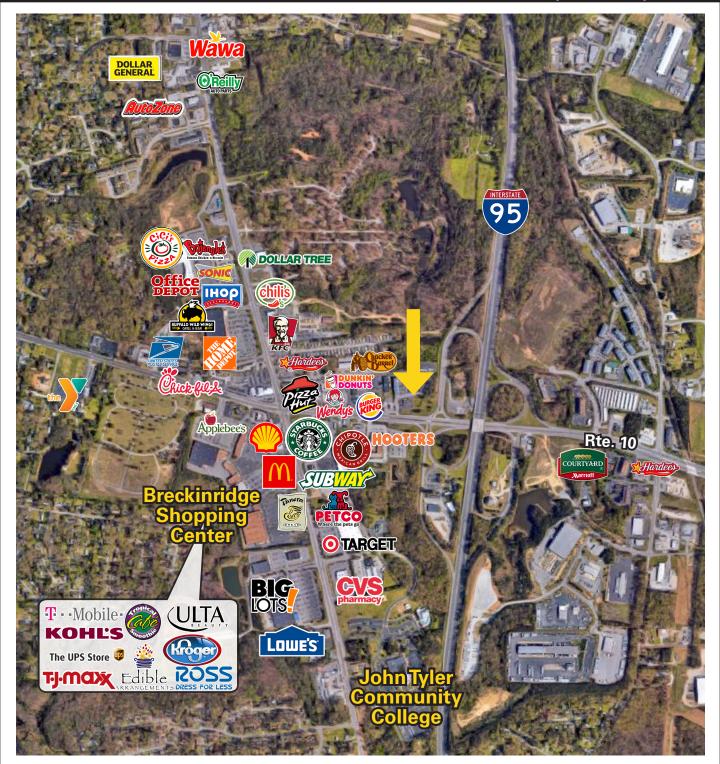

# 12441 Redwater Creek Road Chester, Chesterfield County, VA 23831

- Former Denny's
- Currently Retail Sit Down Restaurant
- Land Area: 0.81 Acres, ± 35,196 SF
- Building Area: ± 3,010 SF
- Built in 2000
- Zoned C-5, General Business District
- 50 Parking Spaces
- Direct access off of I-95 via a right and left turn