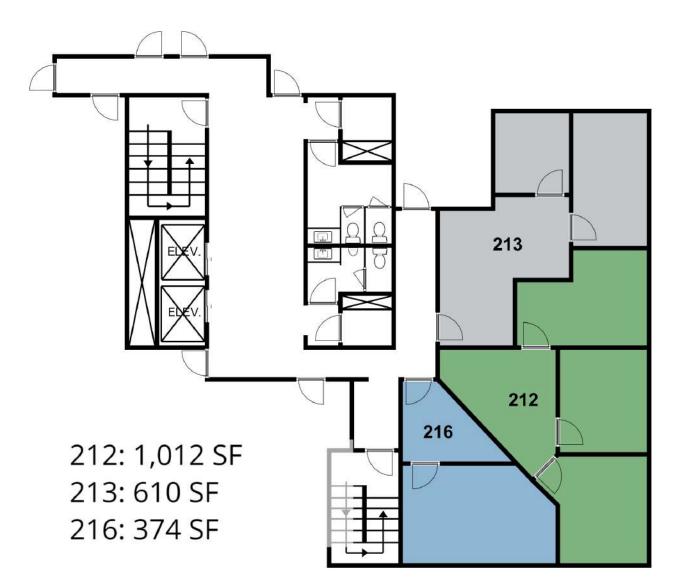

### **OFFERING SUMMARY**

| LEASE RATE:    | \$2.15 SF/month (Full<br>Service) |
|----------------|-----------------------------------|
| BUILDING SIZE: | 44,014 SF                         |
| AVAILABLE SF:  | 374 - 1,500 SF                    |
| YEAR BUILT:    | 1975                              |
| ZONING:        | C1                                |
| APN:           | 162-11-201-002                    |