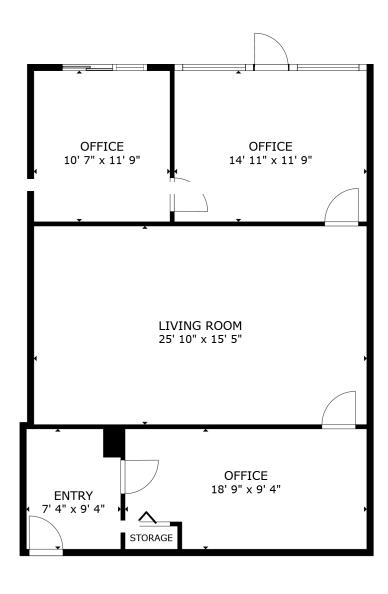

access system. I-595 provides direct, easy access to a variety of places, including a 5-minute drive to I-95.

| Availability |          |
|--------------|----------|
| Suite #      | Size     |
| Suite 210    | 1,289 SF |
| Suite 402    | 3,540 SF |
| Suite 501    | 8,280 SF |
| Suite 501    | 8,280 SF |

## Property Profile

TOTAL BUILDING SIZE: 99, 982 SF

YEAR BUILT: 1983 RENOVATED: 2007

RENTAL RATE: \$32.00/SF | Full Service Gross

**PARKING:** 4.80/1,000 ratio



## **Building Highlights**



Excellent location East of I-595 and Port Everglades



Direct access to Fort Lauderdale/ Hollywood International Airport



Mins to all other major roadways



Full service cafe on site



High speed fiber ready internet



Abundance of Free Parking



## Floor Plan | Suite 210

± 1,289 SF





#### Contact

#### **Christopher Dubberly**

First Vice President +1 954 331 1777 christopher.dubberly@cbre.com

#### **Jacob Sanchez**

Associate +1 305 428 5006 jacob.sanchez@cbre.com



For Lease

1800 Eller Drive

1800 Eller Drive | Fort Lauderdale, FL 33316

For Lease

## Floor Plan | Suite 402

1800 Eller Drive | Fort Lauderdale, FL 33316



± 3,540 SF



## Contact

#### **Christopher Dubberly**

First Vice President +1 954 331 1777 christopher.dubberly@cbre.com

#### Jacob Sanchez

Associate +1 305 428 5006 jacob.sanchez@cbre.com





## Contact

#### **Christopher Dubberly**

First Vice President +1 954 331 1777 christopher.dubberly@cbre.com

#### Jacob Sanchez

Associate +1 305 428 5006 jacob.sanchez@cbre.com





1800 Eller Drive | Fort Lauderdale, FL 33316

For Lease

1800 El