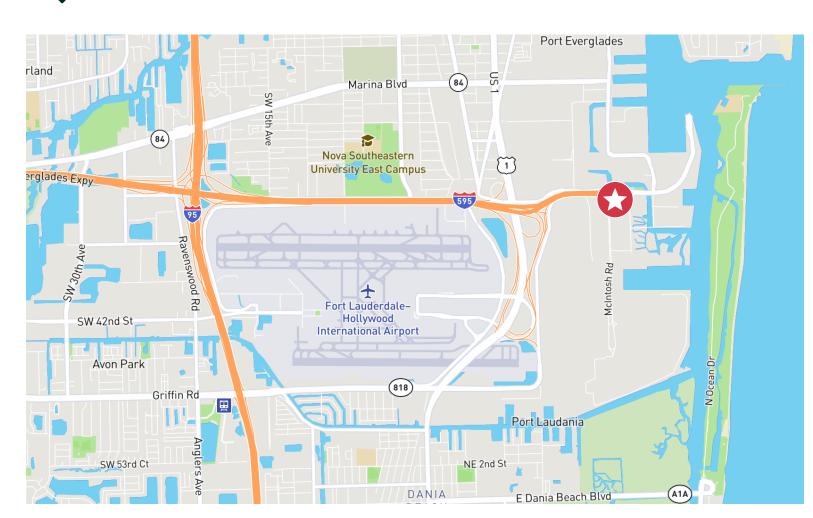

## Remarkable location at Port Everglades

100,000-square-foot, 6-story office tower positioned between Port Everglades and the Ft. Lauderdale-Hollywood International Airport. Enjoy nearby retail and dining options and onsite amenities including: Loca Mocha café serving breakfast and lunch, abundant parking, full-time professional building team and an after-hours card access system. I-595 provides direct, easy access to a variety of places, including a 5-minute drive to I-95.