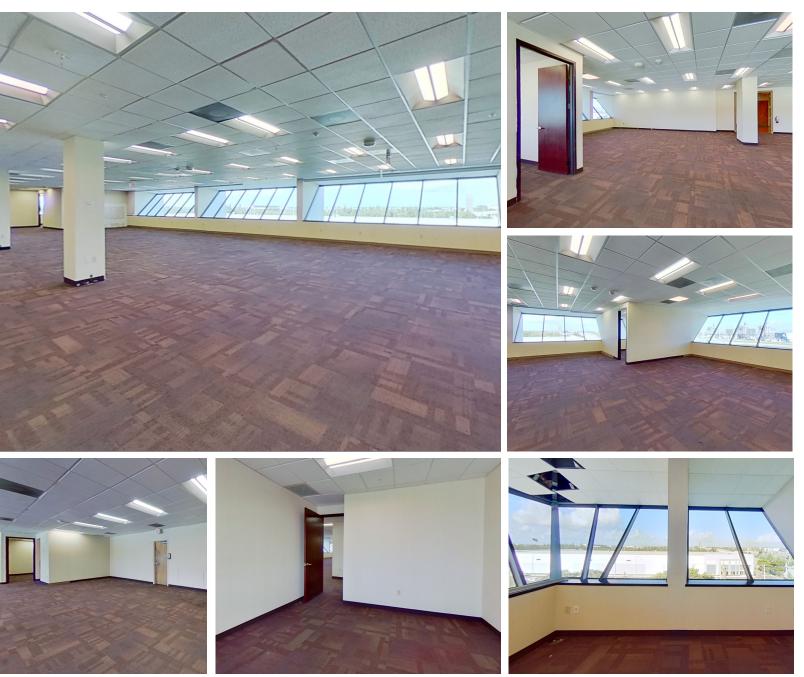

## Floor Plan | Suite 402

1800 Eller Drive | Fort Lauderdale, FL 33316

± 3,540 SF