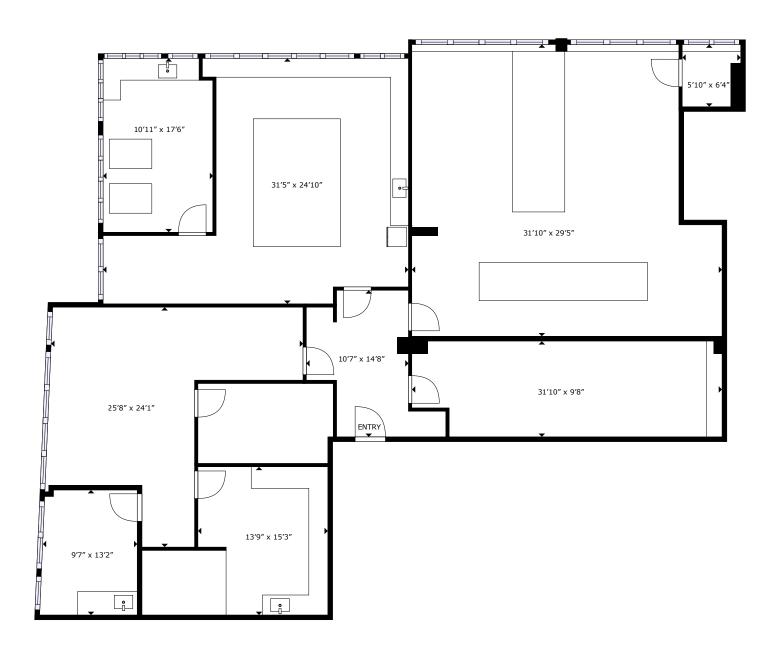

AR BUILT: 1983 RENOVATED: 2007

RENTAL RATE: \$32.00/SF | Full Service Gross

**PARKING:** 4.80/1,000 ratio



## **Building Highlights**



Excellent location East of I-595 and Port Everglades



Direct access to Fort Lauderdale/ Hollywood International Airport



Mins to all other major roadways



Full service cafe on site



High speed fiber ready internet



Abundance of Free Parking



## Floor Plan | Suite 210

± 1,289 SF





#### Contact

#### **Christopher Dubberly**

First Vice President +1 954 331 1777 christopher.dubberly@cbre.com

#### **Jacob Sanchez**

Associate +1 305 428 5006 jacob.sanchez@cbre.com



For Lease

1800 Eller Drive

1800 Eller Drive | Fort Lauderdale, FL 33316

For Lease

## Floor Plan | Suite 402

1800 Eller Drive | Fort Lauderdale, FL 33316



± 3,540 SF



## Contact

#### **Christopher Dubberly**

First Vice President +1 954 331 1777 christopher.dubberly@cbre.com

#### Jacob Sanchez

Associate +1 305 428 5006 jacob.sanchez@cbre.com





## Contact

#### **Christopher Dubberly**

First Vice President +1 954 331 1777 christopher.dubberly@cbre.com

#### Jacob Sanchez

Associate +1 305 428 5006 jacob.sanchez@cbre.com





1800 Eller Drive | Fort Lauderdale, FL 33316

For Lease

1800 Eller Drive

1800 Eller Drive | Fort Lauderdale, FL 33316

For Lease

Floor Plan | Suite 501

CLICK TO VIEW 3D OFFICE TOUR

± 8,280 SF



## Suite 501 | 8,280 SF



#### Contact

#### **Christopher Dubberly**

First Vice President +1 954 331 1777 christopher.dubberly@cbre.com

#### Jacob Sanchez

Associate +1 305 428 5006 jacob.sanchez@cbre.com

### Contact

####