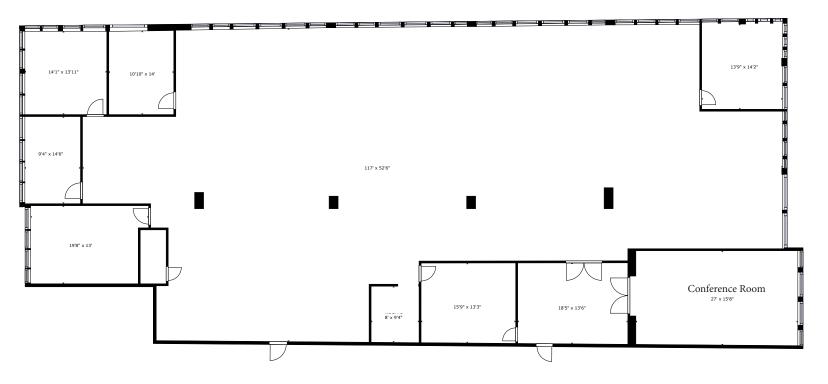

## Floor Plan | Suite 402

1800 Eller Drive | Fort Lauderdale, FL 33316

± 3,540 SF