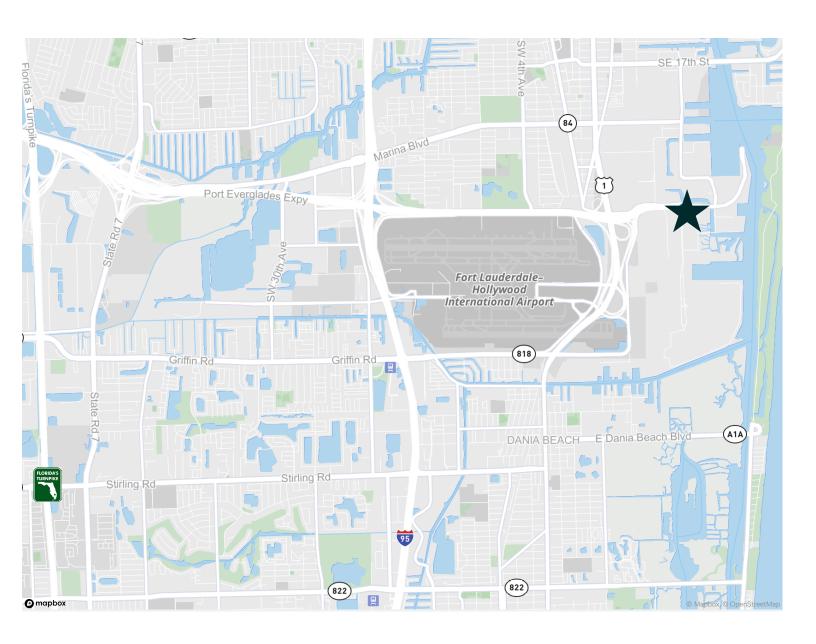

## Remarkable location at Port Everglades

100,000-square-foot, 6-story office tower positioned between Port Everglades and the Ft. Lauderdale-Hollywood International Airport. Enjoy nearby retail and dining options and onsite amenities including: Loca Mocha café serving breakfast and lunch, abundant parking, full-time professional building team and an after-hours card access system. I-595 provides direct, easy access to a variety of places, including a 5-minute drive to I-95.

## **Building Highlights**

Excellent location East of I-595 and Port Everglades

Direct access to Fort Lauderdale/ Hollywood International Airport

Mins to all other major roadways

Full service cafe on site