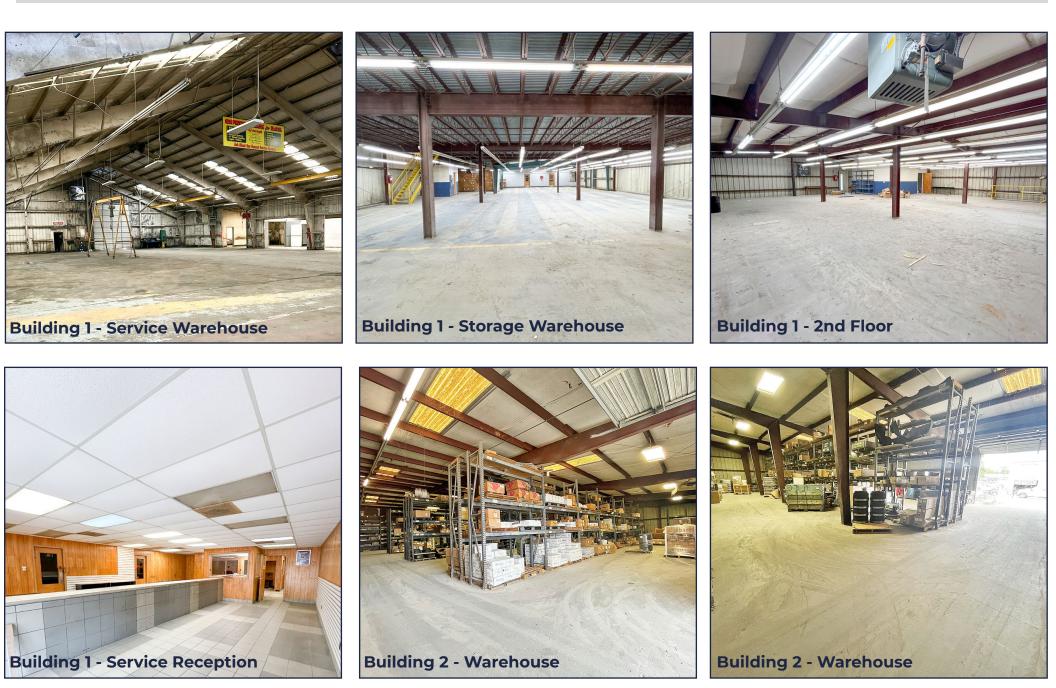

# **PROPERTY SIZE**

2 buildings totaling 39,000± on 3 AC

## DOORS

Building 1: 3 drive-in doors - 16' x 12' Building 2: 6 drive-in doors - 14' x 10'

# **EAVE HEIGHT**

Building 1: 30' Building 2: 16' - 20'