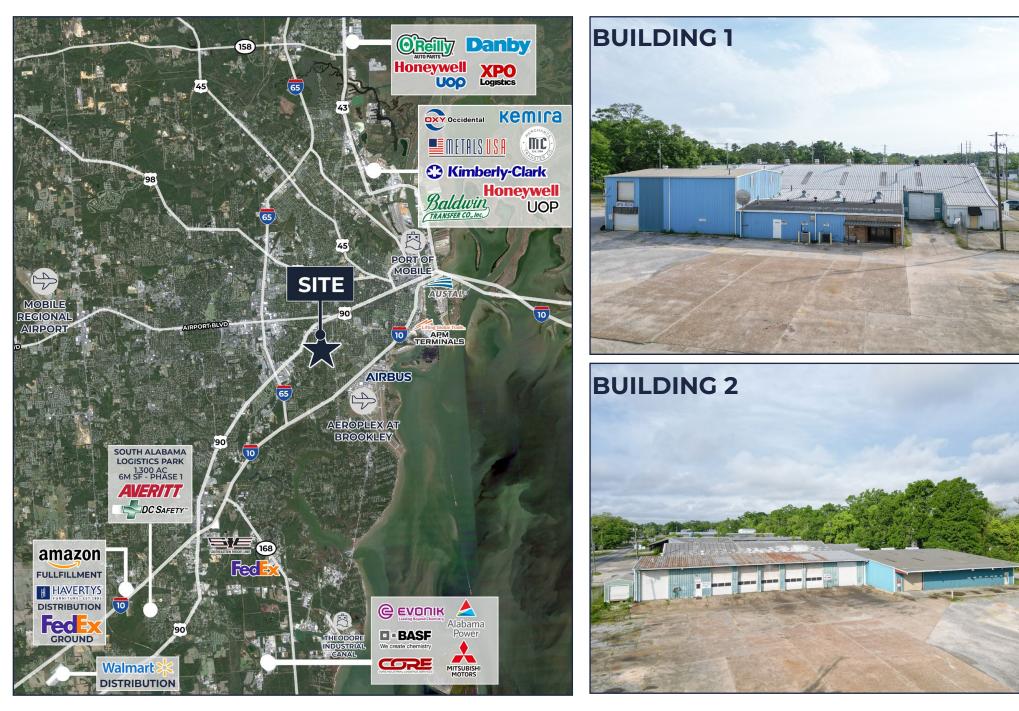

#### **Property Location**

Located on Halls Mill Road only two miles from the Mobile Aeroplex at Brookley and four miles from the Port of Mobile.

#### **Conveniently Located**

Immediate area features a wide variety of light industrial and other businesses, retail, showrooms, offices and more!