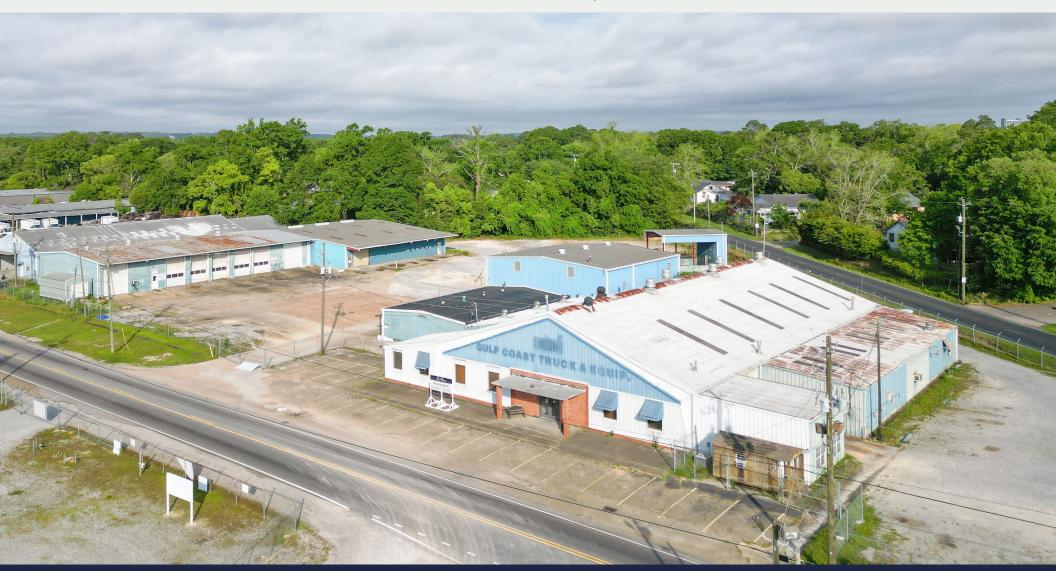

# FOR SALE 2260 Halls Mill Road | Mobile, AL

# **PROPERTY SIZE**

2 buildings totaling 39,000± on 3 AC

## DOORS

Building 1: 3 drive-in doors - 16' x 12' Building 2: 6 drive-in doors - 14' x 10'

# **EAVE HEIGHT**

Building 1: 30' Building 2: 16' - 20'