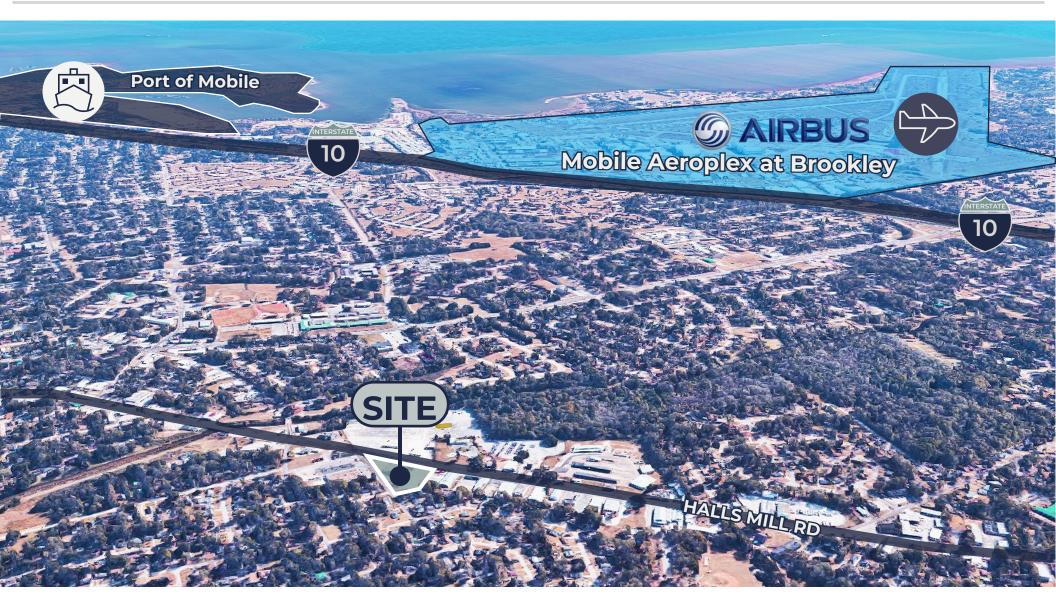

#### **Property Location**

Located on Halls Mill Road only two miles from the Mobile Aeroplex at Brookley and four miles from the Port of Mobile.