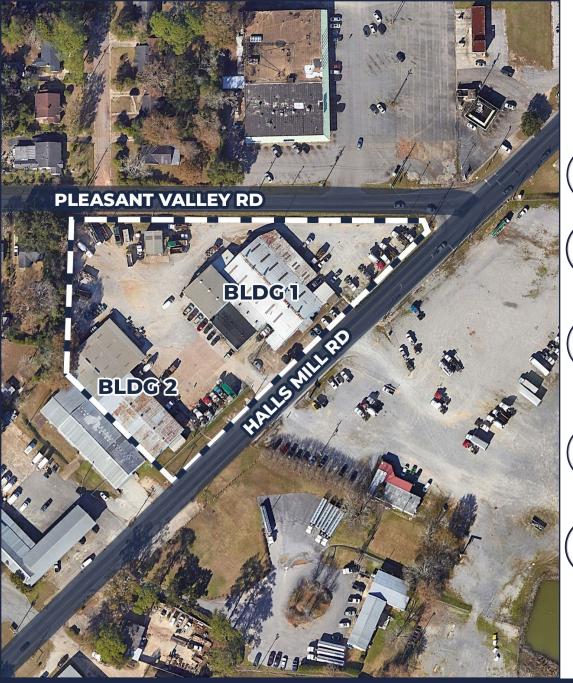

# **PROPERTY SIZE**

2 buildings totaling 39,000± on 3 AC

## DOORS

Building 1: 3 drive-in doors - 16' x 12' Building 2: 6 drive-in doors - 14' x 10'

# **EAVE HEIGHT**

Building 1: 30' Building 2: 16' - 20'