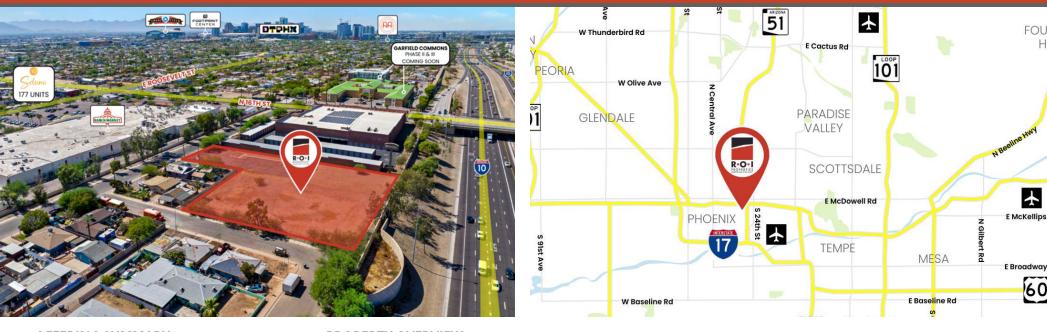

# **EXCELLENT LOCATION NEAR FREEWAYS AND AMENITIES**

1624 EAST PORTLAND STREET, PHOENIX, AZ 85006

## **DTPHX PRIME LOCATION**

1624 EAST PORTLAND STREET, PHOENIX, AZ 85006