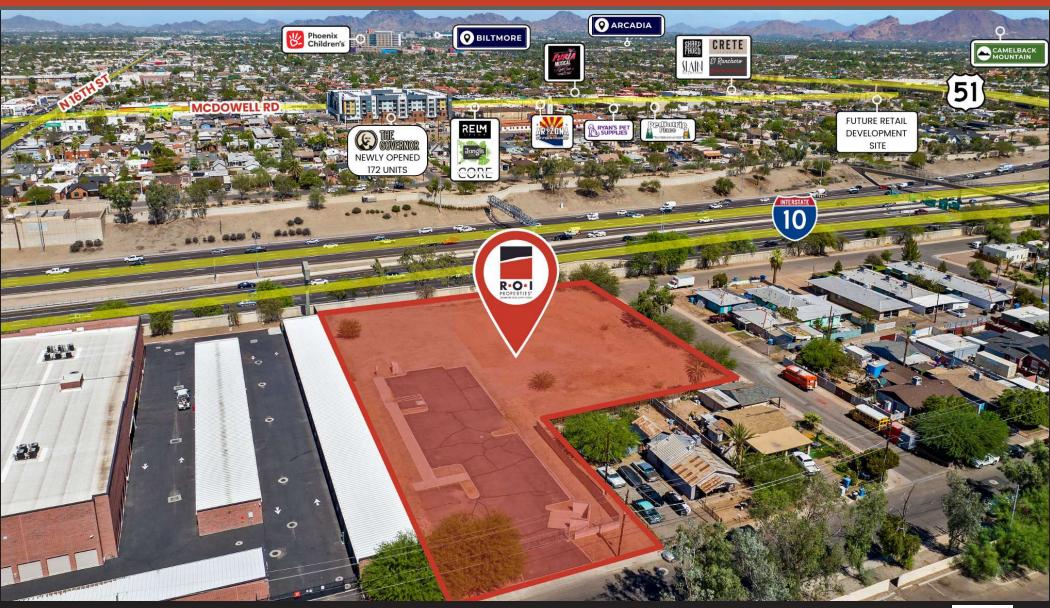

## **DTPHX PRIME LOCATION**

1624 EAST PORTLAND STREET, PHOENIX, AZ 85006

### FOR SALE

| 1 mile  | 33.7 |
|---------|------|
| 3 miles | 34.3 |
| 5 miles | 34.4 |

2024 MEDIAN HOUSEHOLD INCOME

| 1 | mile  | \$48,721 |
|---|-------|----------|
| 3 | miles | \$60,887 |
| 5 | miles | \$66,122 |

### 2024 TOTAL POPULATION

| 1 mile  | 18,553  |
|---------|---------|
| 3 miles | 143,938 |
| 5 miles | 353,656 |

17 MAJOR
APARTMENT
DEVELOPMENTS
UNDER
CONSTRUCTION IN
DTPHX

JASON BUTLER

602.390.0361 jbutler@roiproperties.com