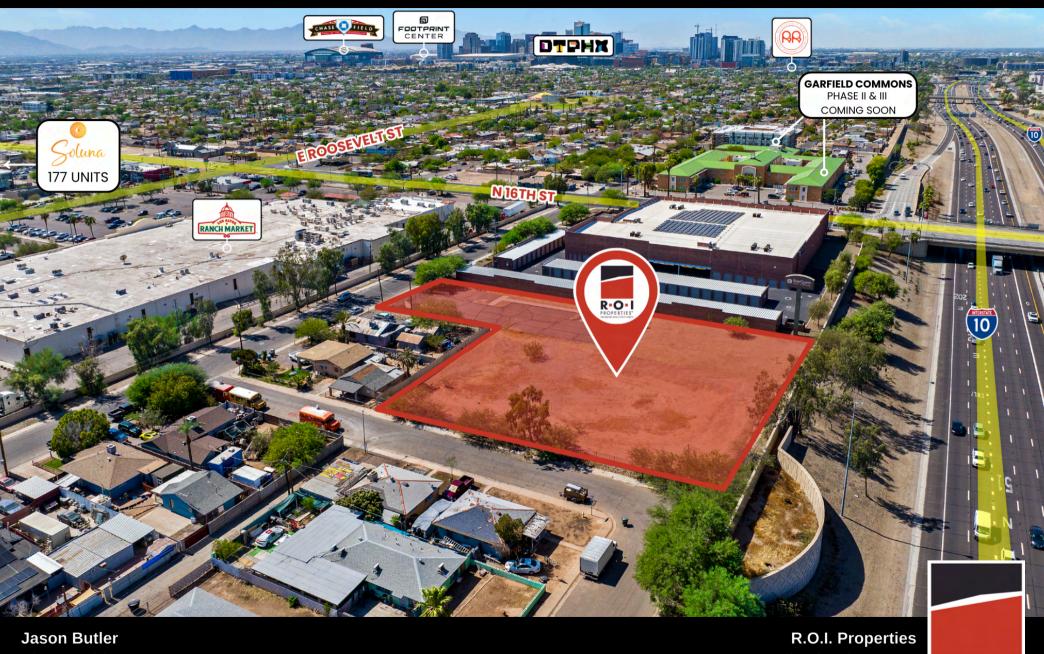

# **ENTITLED MULTIFAMILY LAND NEAR DTPHX**

1624 E PORTLAND STREET | PHOENIX, AZ 85006

Jason Butler
Vice President
602.390.0361
jbutler@roiproperties.com

R.O.I. Properties 3333 E Camelback Rd, Ste 252 Phoenix, AZ 85018 www.roiproperties.com

### DTPHX MULTIFAMILY OZ LAND - APPROVED FOR 17 TOWNHOMES

1624 EAST PORTLAND STREET, PHOENIX, AZ 85006

#### PROPERTY OVERVIEW

Multifamily land opportunity near the vibrant Roosevelt Row Arts District and Downtown Phoenix! This ±1.34-acre site, with entitlements in place for 17 townhomes for rent, presents an excellent development prospect in one of the city's redeveloping neighborhoods. Located within an opportunity zone and a qualified census tract, this property may offer significant tax incentives for developers and investors. With its proximity to thriving local businesses, cultural attractions, and major transportation routes, this site is ideally positioned for residential growth in the heart of Phoenix's urban revitalization!

#### **PROPERTY HIGHLIGHTS**

- Approved for 17 Townhomes for Rent
- Located in an Opportunity Zone and Qualified Census Tract
- Near Roosevelt Row and DTPHX
- 17 Major Apartment Developments Under Construction in DTPHX