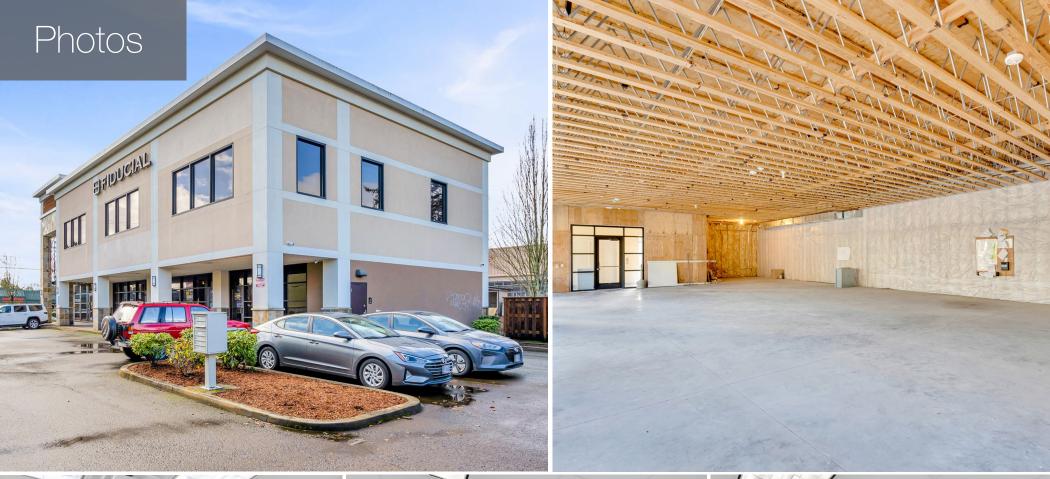

## Property snapshot

Unlock the potential of your business with this prime office space located on NE Cornell in Hillsboro. Boasting approximately 1,876 square feet, this building offers ample room for growth and productivity. Nestled away from the hustle and bustle, it provides a serene and private environment conducive to focused work. Ideal for wellness centers, naturopathic medicine practices, law firms, or financial offices, this property presents a unique opportunity for owner-users seeking a tailored space to thrive.

| PRICE                    | \$2,500,000 - Price reduced                |
|--------------------------|--------------------------------------------|
| ADDRESS                  | 1985 NE Cornell Road, Hillsboro, OR 97124  |
| BUILDING SIZE            | 7,976 SF                                   |
| FIRST FLOOR              | 3,545 SF                                   |
| SECOND FLOOR             | 4,431 SF                                   |
| ТҮРЕ                     | Suburban Office                            |
| ZONING                   | C-G (City of Hillsboro General Commercial) |
| PROPERTY TAXES (2023-24) | \$12,077.37                                |
| PARKING                  | 23 stalls (one handicap designation)       |
| YEAR BUILT               | 2011                                       |
| NUMBER OF FLOORS         | Two                                        |