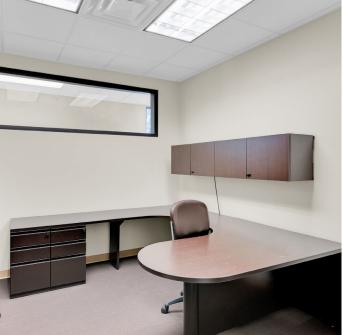

## Property snapshot

Unlock the potential of your business with this prime office space located on NE Cornell in Hillsboro. Boasting approximately 1,876 square feet, this building offers ample room for growth and productivity. Nestled away from the hustle and bustle, it provides a serene and private environment conducive to focused work. Ideal for wellness centers, naturopathic medicine practices, law firms, or financial offices, this property presents a unique opportunity for owner-users seeking a tailored space to thrive.