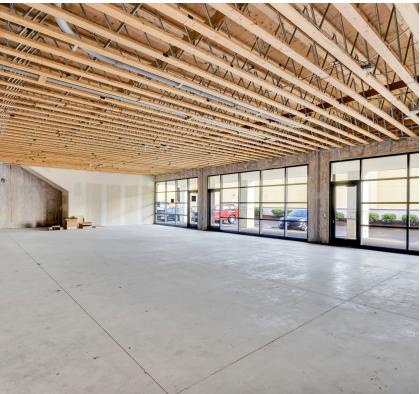

## Property snapshot

Unlock the potential of your business with this prime office space located on NE Cornell in Hillsboro. Boasting approximately 1,876 square feet, this building offers ample room for growth and productivity. Nestled away from the hustle and bustle, it provides a serene and private environment conducive to focused work. Ideal for wellness centers, naturopathic medicine practices, law firms, or financial offices, this property presents a unique opportunity for owner-users seeking a tailored space to thrive.

| PRICE                    | \$2,500,000 - Price reduced                |
|--------------------------|--------------------------------------------|
| ADDRESS                  | 1985 NE Cornell Road, Hillsboro, OR 97124  |
| BUILDING SIZE            | 7,976 SF                                   |
| FIRST FLOOR              | 3,545 SF                                   |
| SECOND FLOOR             | 4,431 SF                                   |
| ТҮРЕ                     | Suburban Office                            |
| ZONING                   | C-G (City of Hillsboro General Commercial) |
| PROPERTY TAXES (2023-24) | \$12,077.37                                |
| PARKING                  | 23 stalls (one handicap designation)       |
| YEAR BUILT               | 2011                                       |
| NUMBER OF FLOORS         | Two                                        |