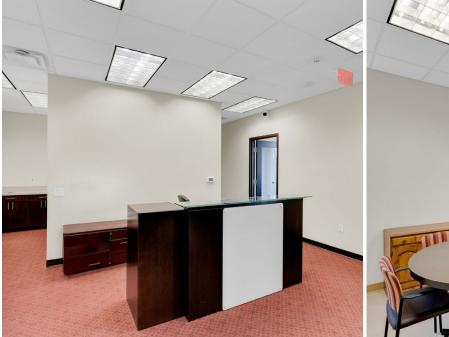

## Property snapshot

Unlock the potential of your business with this prime office space located on NE Cornell in Hillsboro. Boasting approximately 1,876 square feet, this building offers ample room for growth and productivity. Nestled away from the hustle and bustle, it provides a serene and private environment conducive to focused work. Ideal for wellness centers, naturopathic medicine practices, law firms, or financial offices, this property presents a unique opportunity for owner-users seeking a tailored space to thrive.