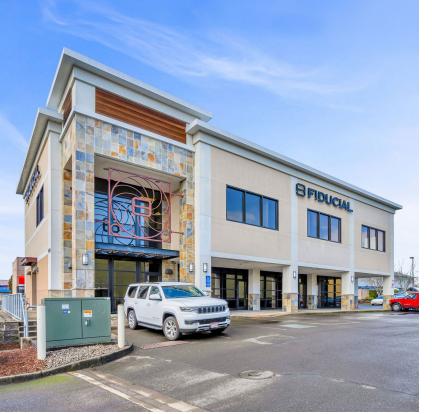

## Property snapshot

Unlock the potential of your business with this prime office space located on NE Cornell in Hillsboro. Boasting approximately 1,876 square feet, this building offers ample room for growth and productivity. Nestled away from the hustle and bustle, it provides a serene and private environment conducive to focused work. Ideal for wellness centers, naturopathic medicine practices, law firms, or financial offices, this property presents a unique opportunity for owner-users seeking a tailored space to thrive.

| PRICE                    | \$2,500,000 - Price reduced                |
|--------------------------|--------------------------------------------|
| ADDRESS                  | 1985 NE Cornell Road, Hillsboro, OR 97124  |
| BUILDING SIZE            | 7,976 SF                                   |
| FIRST FLOOR              | 3,545 SF                                   |
| SECOND FLOOR             | 4,431 SF                                   |
| ТҮРЕ                     | Suburban Office                            |
| ZONING                   | C-G (City of Hillsboro General Commercial) |
| PROPERTY TAXES (2023-24) | \$12,077.37                                |
| PARKING                  | 23 stalls (one handicap designation)       |
| YEAR BUILT               | 2011                                       |
| NUMBER OF FLOORS         | Two                                        |