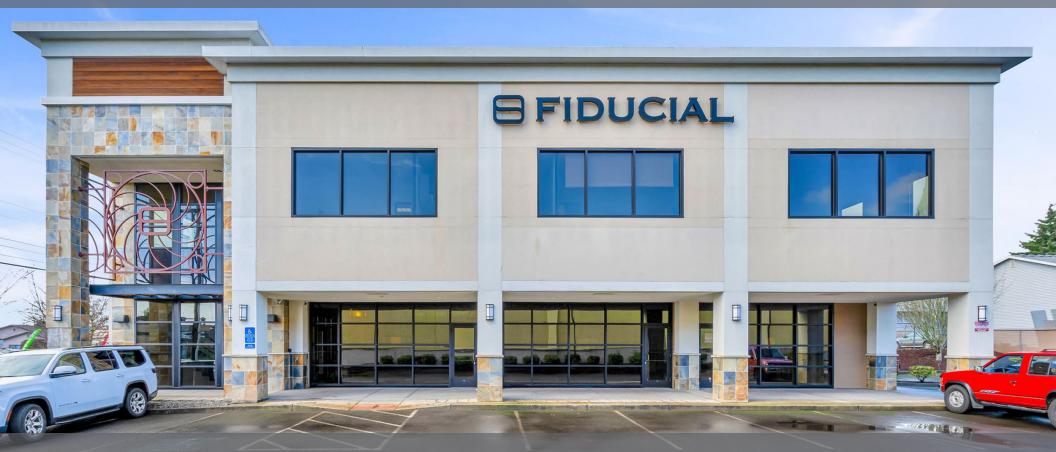

## Property snapshot

Unlock the potential of your business with this prime office space located on NE Cornell in Hillsboro. Boasting approximately 1,876 square feet, this building offers ample room for growth and productivity. Nestled away from the hustle and bustle, it provides a serene and private environment conducive to focused work. Ideal for wellness centers, naturopathic medicine practices, law firms, or financial offices, this property presents a unique opportunity for owner-users seeking a tailored space to thrive.

| PRICE                    | \$2,500,000 - Price reduced                |
|--------------------------|--------------------------------------------|
| ADDRESS                  | 1985 NE Cornell Road, Hillsboro, OR 97124  |
| BUILDING SIZE            | 7,976 SF                                   |
| FIRST FLOOR              | 3,545 SF                                   |
| SECOND FLOOR             | 4,431 SF                                   |
| ТҮРЕ                     | Suburban Office                            |
| ZONING                   | C-G (City of Hillsboro General Commercial) |
| PROPERTY TAXES (2023-24) | \$12,077.37                                |
| PARKING                  | 23 stalls (one handicap designation)       |
| YEAR BUILT               | 2011                                       |
| NUMBER OF FLOORS         | Two                                        |