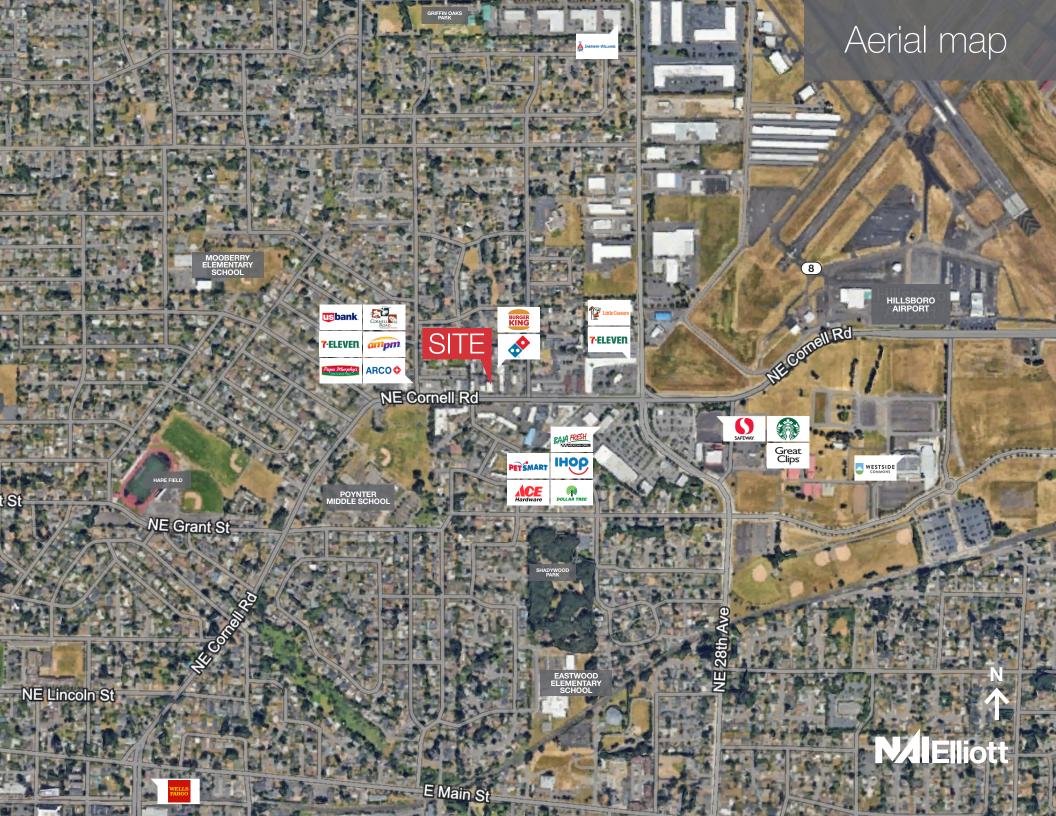

----|--------------------------------------------|
| ADDRESS                  | 1985 NE Cornell Road, Hillsboro, OR 97124  |
| BUILDING SIZE            | 7,976 SF                                   |
| FIRST FLOOR              | 3,545 SF                                   |
| SECOND FLOOR             | 4,431 SF                                   |
| ТҮРЕ                     | Suburban Office                            |
| ZONING                   | C-G (City of Hillsboro General Commercial) |
| PROPERTY TAXES (2023-24) | \$12,077.37                                |
| PARKING                  | 23 stalls (one handicap designation)       |
| YEAR BUILT               | 2011                                       |
| NUMBER OF FLOORS         | Two                                        |













### RESERVATION Regional map

### WASHINGTON

Moscow

NEZ P

N

Olympia

Seattle

Tacoma 0

Yakima 0

YAKAMA INDIAN RESERVATION

Portland

Salem

Corvallis

Lincoln City

Newport

Eugene

Bend

OREGON

Grants Pass

Elliott