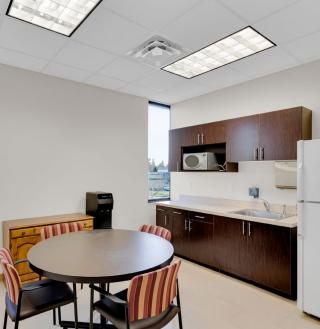

## Property snapshot

Unlock the potential of your business with this prime office space located on NE Cornell in Hillsboro. Boasting approximately 1,876 square feet, this building offers ample room for growth and productivity. Nestled away from the hustle and bustle, it provides a serene and private environment conducive to focused work. Ideal for wellness centers, naturopathic medicine practices, law firms, or financial offices, this property presents a unique opportunity for owner-users seeking a tailored space to thrive.