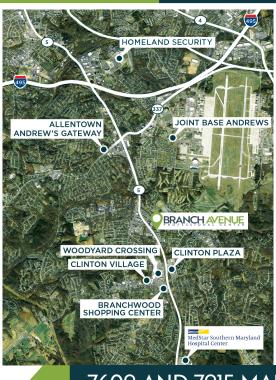

## 7609 AND 7915 MALCOLM ROAD, CLINTON, MARYLAND

This combined Office/ Warehouse/Yard space has been specifically designed for a large contractor.

The layout of the office space is open and is on four separate floors. The floor plan is flexible with few demising walls.

## VISIT BRANCHAVENUE.CENTER

**3 MILES** off of I-95 on the Branch Ave Corridor

**20 MINUTES** from Washington National Airport

6 MINUTES from Metro Green Line 1/2 MILE from shopping and dining

Scott M. Mona (240) 375-3374 MonaGroupInc@gmail.com www.branchavenue.center