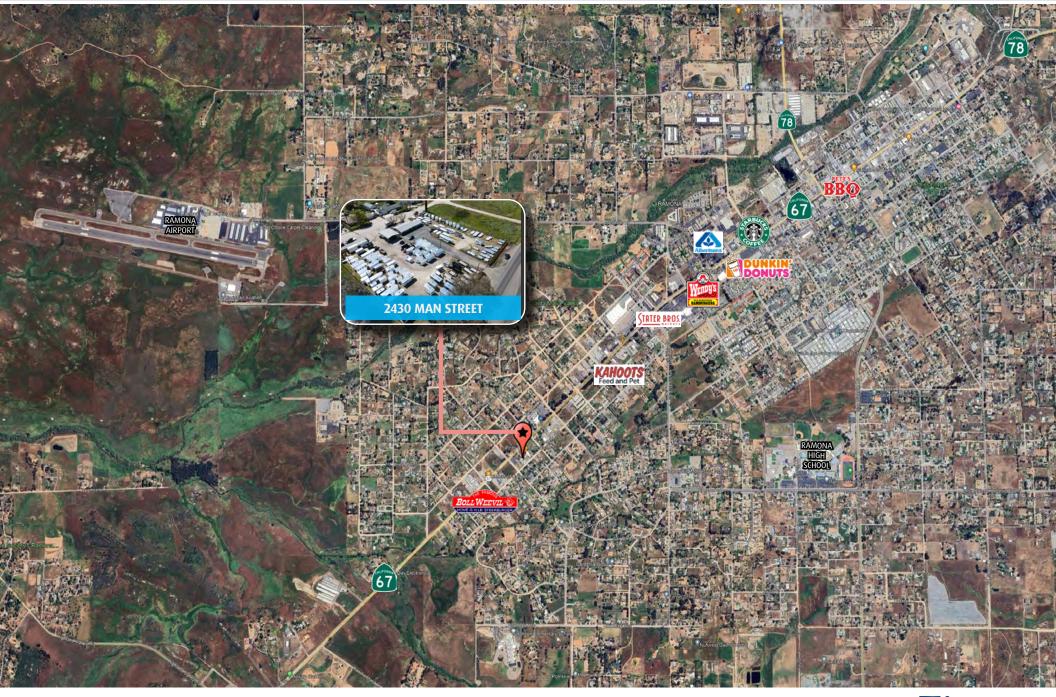

Strong Visibility, Directly on Main Street 20,000+ Daily Traffic Count

Unobstructed Visibility and Immediate Highway Access to CA-67

**Call For Pricing** 

Not to scale, for illustrative purpose only.

COMMERCIAL ASSET ADVISORS

## FOR LEASE • CA HIGHWAY 67 FENCED YARD • 20,000+ DAILY TRAFFIC COUNT 2430 MAIN STREET • RAMONA, CA 92065

858. 360. 3000 | caacre.com

2430 MAIN STREET RAMONA, CA 92065

# FOR LEASE CA HIGHWAY 67 FENCED YARD

± 0.82 - 1.77 ACRE LOT WITH SHOWROOM/SERVICE AREA

2430 MAIN STREET • RAMONA, CA 92065