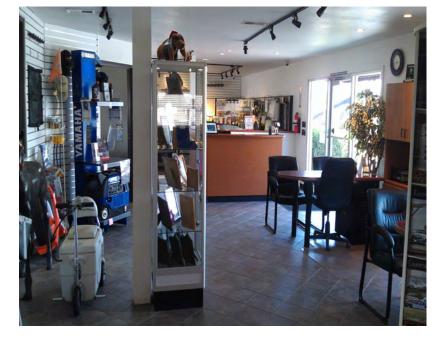

## 2,200 SF SHOWROOM / 1,200 SF COVERED SERVICE AREA

858. 360. 3000 | caacre.com

2430 MAIN STREET RAMONA, CA 92065