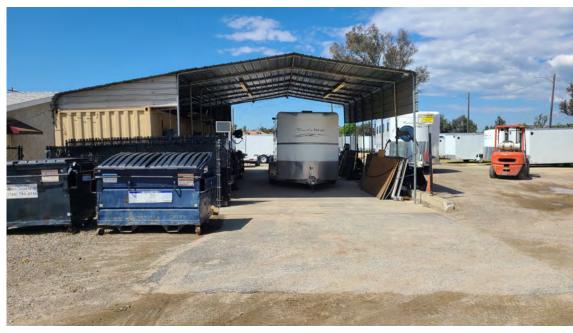

### **HIGHLIGHTS**

Lot 1: ± 41,000 SF Lot 2: ± 36,000 SF Lot 1-2: ± 77,000 SF

2,200 SF Showroom with 1,200 SF Covered Service Area

**Secured Fence** 

Flexible RM-V4 Zoning

Best Uses Include: Equipment Sales/Rentals, Car/RV Sales, Agricultural Sales, Construction Sales, and more...