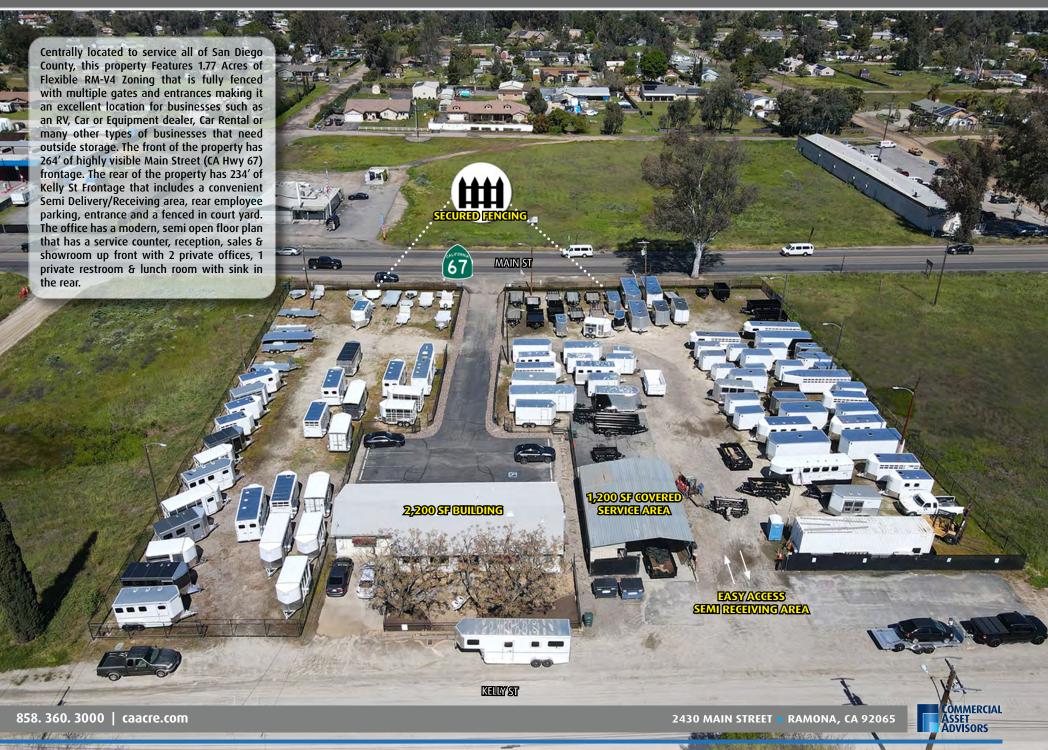

Strong Visibility, Directly on Main Street 20,000+ Daily Traffic Count

Unobstructed Visibility and Immediate Highway Access to CA-67

**Call For Pricing** 

Not to scale, for illustrative purpose only.

COMMERCIAL ASSET ADVISORS

#### 264' HIGHLY VISIBLE CA-67

## 2,200 SF SHOWROOM / 1,200 SF COVERED SERVICE AREA

858. 360. 3000 | caacre.com

2430 MAIN STREET RAMONA, CA 92065