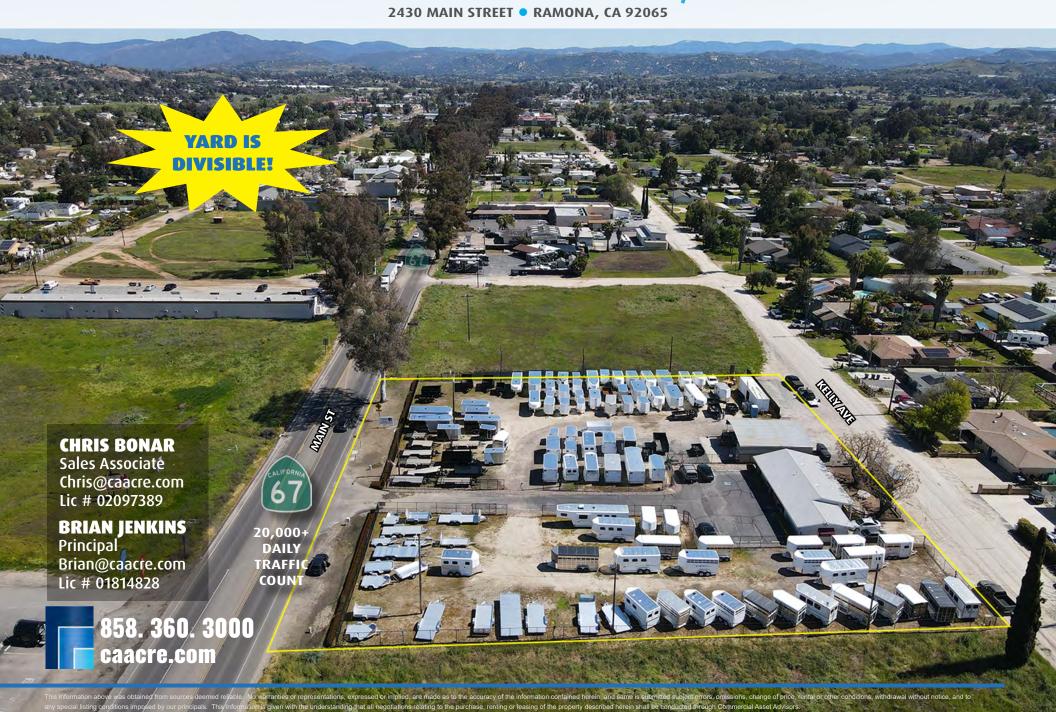

# FOR LEASE | CA HIGHWAY 67 FENCED YARD

± 0.82 - 1.77 ACRE LOT WITH SHOWROOM/SERVICE AREA

#### 20,000+ DAILY TRAFFIC COUNT

## FOR LEASE • CA HIGHWAY 67 FENCED YARD • 20,000+ DAILY TRAFFIC COUNT 2430 MAIN STREET • RAMONA, CA 92065

858. 360. 3000 | caacre.com

2430 MAIN STREET RAMONA, CA 92065

# FOR LEASE CA HIGHWAY 67 FENCED YARD

± 0.82 - 1.77 ACRE LOT WITH SHOWROOM/SERVICE AREA

2430 MAIN STREET • RAMONA, CA 92065