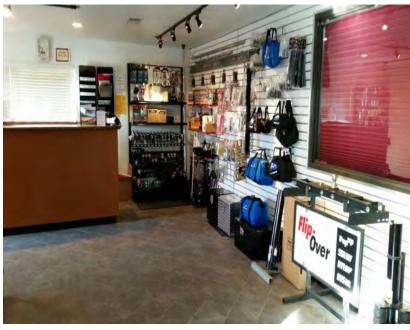

## 2,200 SF SHOWROOM / 1,200 SF COVERED SERVICE AREA

858. 360. 3000 | caacre.com

2430 MAIN STREET RAMONA, CA 92065