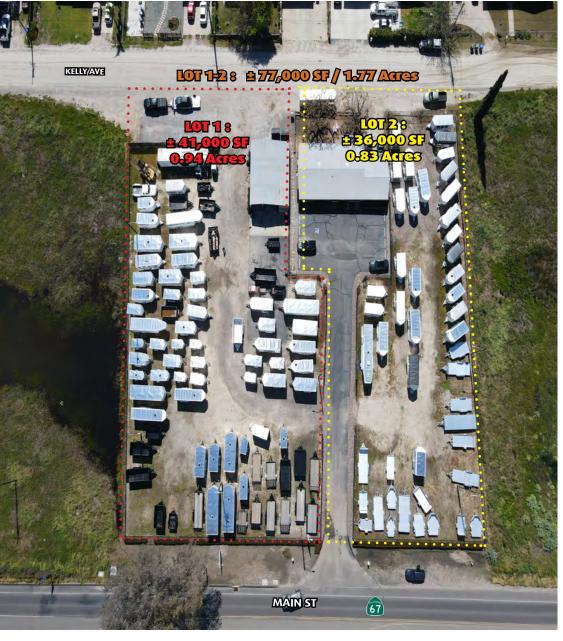

### **HIGHLIGHTS**

Lot 1: ± 41,000 SF Lot 2: ± 36,000 SF Lot 1-2: ± 77,000 SF

2,200 SF Showroom with 1,200 SF Covered Service Area

**Secured Fence** 

Flexible RM-V4 Zoning

Best Uses Include: Equipment Sales/Rentals, Car/RV Sales, Agricultural Sales, Construction Sales, and more...