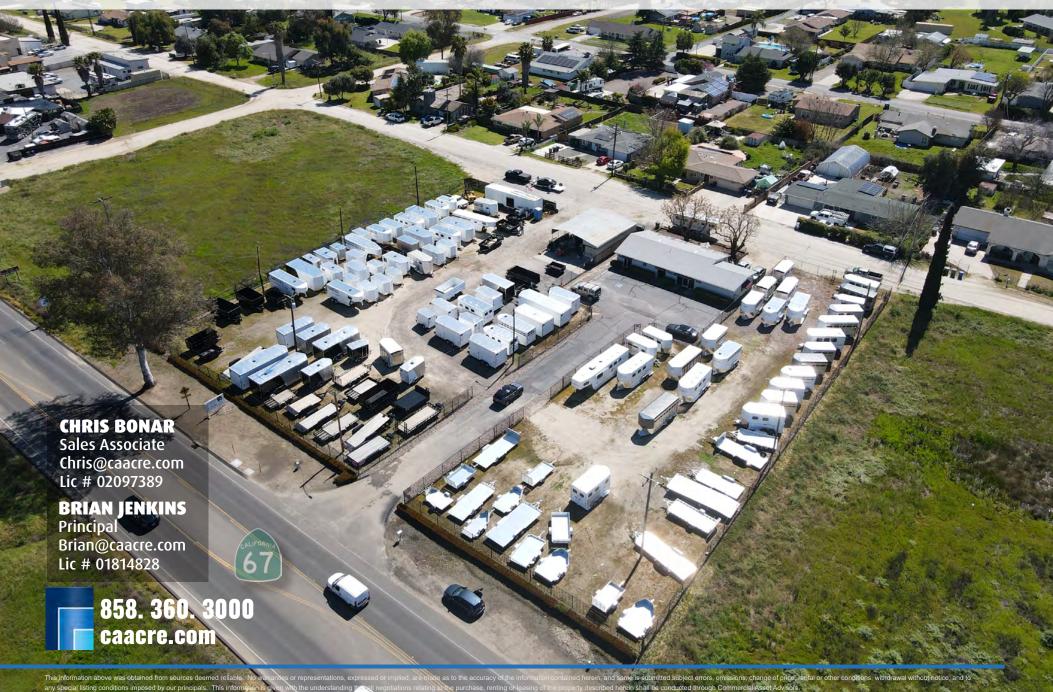

# FOR LEASE | CA HIGHWAY 67 FENCED YARD

± 0.82 - 1.77 ACRE LOT WITH SHOWROOM/SERVICE AREA

### **HIGHLIGHTS**

Lot 1: ± 41,000 SF Lot 2: ± 36,000 SF Lot 1-2: ± 77,000 SF

2,200 SF Showroom with 1,200 SF Covered Service Area

**Secured Fence** 

Flexible RM-V4 Zoning

Best Uses Include: Equipment Sales/Rentals, Car/RV Sales, Agricultural Sales, Construction Sales, and more...

## 2,200 SF SHOWROOM / 1,200 SF COVERED SERVICE AREA

858. 360. 3000 | caacre.com

2430 MAIN STREET RAMONA, CA 92065

# FOR LEASE CA HIGHWAY 67 FENCED YARD

± 0.82 - 1.77 ACRE LOT WITH SHOWROOM/SERVICE AREA

2430 MAIN STREET • RAMONA, CA 92065