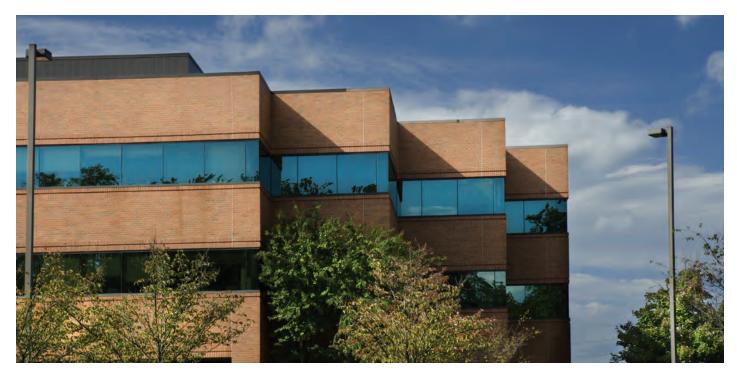

# **Texas Station**

One Texas Station Court | Timonium, MD 21093

Total Square Footage: 44,038 SF

This 44,000 square foot, class A office building offers beautiful finishes of marble, cherry, and polished stainless steel to match timeless shades of green. Located in Timonium, Texas Station provides covered parking, sheltered access and is in a great location at the corner of Padonia Road and Beaver Dam Road, less than one mile off of I-83.