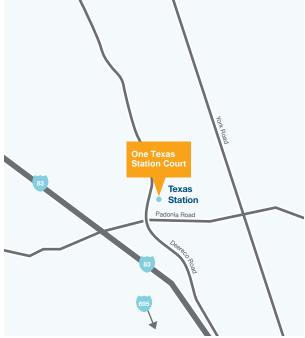

#### **Location Features**

- 3 miles to I-695
- 13 miles to I-95
- 15 miles to Baltimore City
- 27 miles to <u>BWI</u>

Taylor J. Fields, Vice President of Leasing

 $443\text{-}689\text{-}8027~\text{\tiny DIRECT}~|~443\text{-}844\text{-}9369~\text{\tiny MOBILE}~|~tfields@knottrealty.com~\text{\tiny EMAIL}$ 