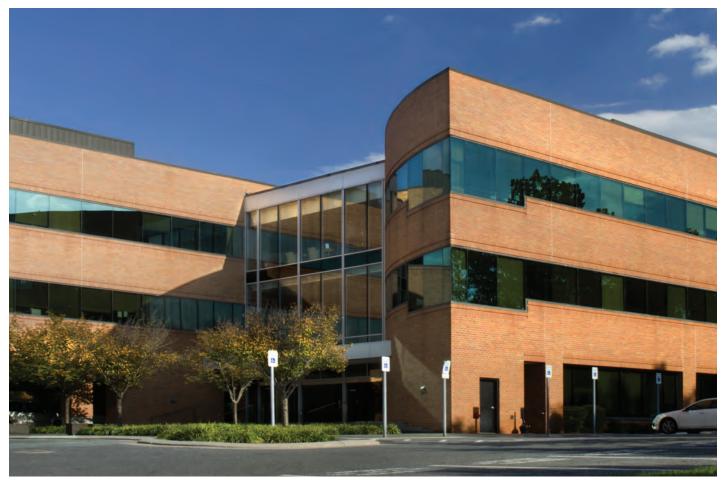

# **Texas Station**

One Texas Station Court | Timonium, MD 21093

Total Square Footage: 44,038 SF

This 44,000 square foot, class A office building offers beautiful finishes of marble, cherry, and polished stainless steel to match timeless shades of green. Located in Timonium, Texas Station provides covered parking, sheltered access and is in a great location at the corner of Padonia Road and Beaver Dam Road, less than one mile off of I-83.