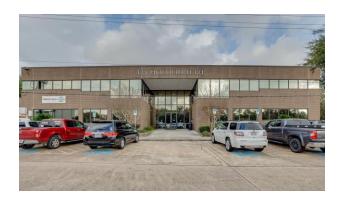

## Tomball Professional Atrium Building

425 Holderrieth Blvd Tomball, Texas 77375

#### Description

This 53,645 square foot two story medical office building was built in 1982. Located in the heart of the Tomball Medical District adjacent to HCA Houston Healthcare Tomball Hospital in Northwest Houston near the intersection of SH 249 & FM 2920. The property is surrounded by medical office buildings and surgery centers. The property has built-out professional and medial office spaces ready for immediate occupancy from 711 to 4,081 RSF. Parking is 4 spaces; 1,000 SF. Common areas, leased premises and vacancies are all well maintained. Ideal property for all medical professionals. The common area bathrooms and lobby were renovated in 2021 and give the entire interior a fresh new look!