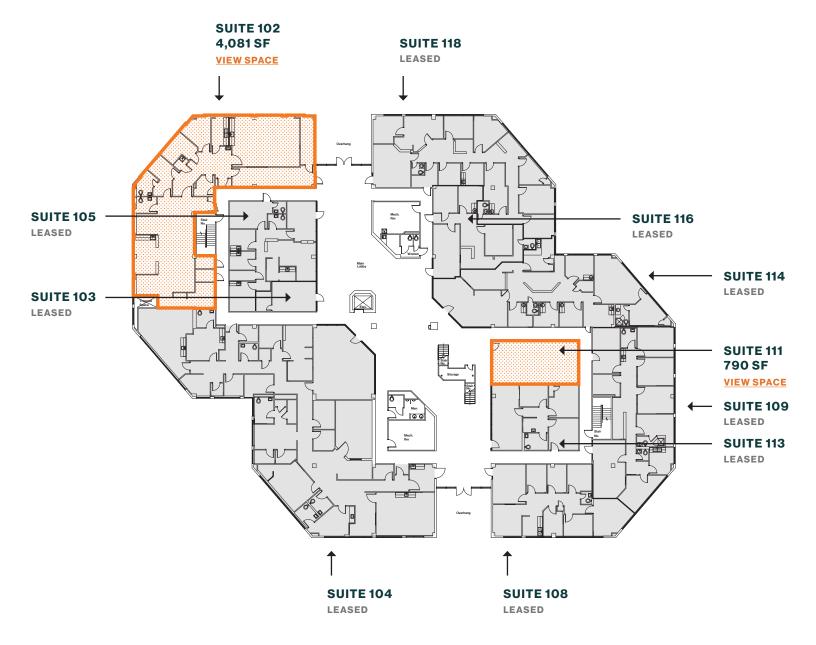

| Lease Space Available |                                                                  |
|-----------------------|------------------------------------------------------------------|
| Suite 102             | 4,081 RSF <u>Images</u> (\$9,182.25/mo)<br>Former Cath Lab       |
| Suite 111             | 790 RSF <u>Images</u> (\$1,777.50/mo)                            |
| Suite 204             | 3,261 RSF <u>Images</u> (\$7,065.00/mo)<br>(2nd Gen Shell Space) |
| Suite 207             | 711 RSF <u>Images</u> (\$1,599.75/mo)                            |
| Suite 215 B           | 778 RSF <u>Images</u> (\$1,750.50/mo)                            |
| Suite 215             | 1,414 RSF (\$3,181.50/mo)                                        |

## **Tomball Professional Atrium**

425 Holderrieth Boulevard, Tomball, TX 77375

FLOOR 1