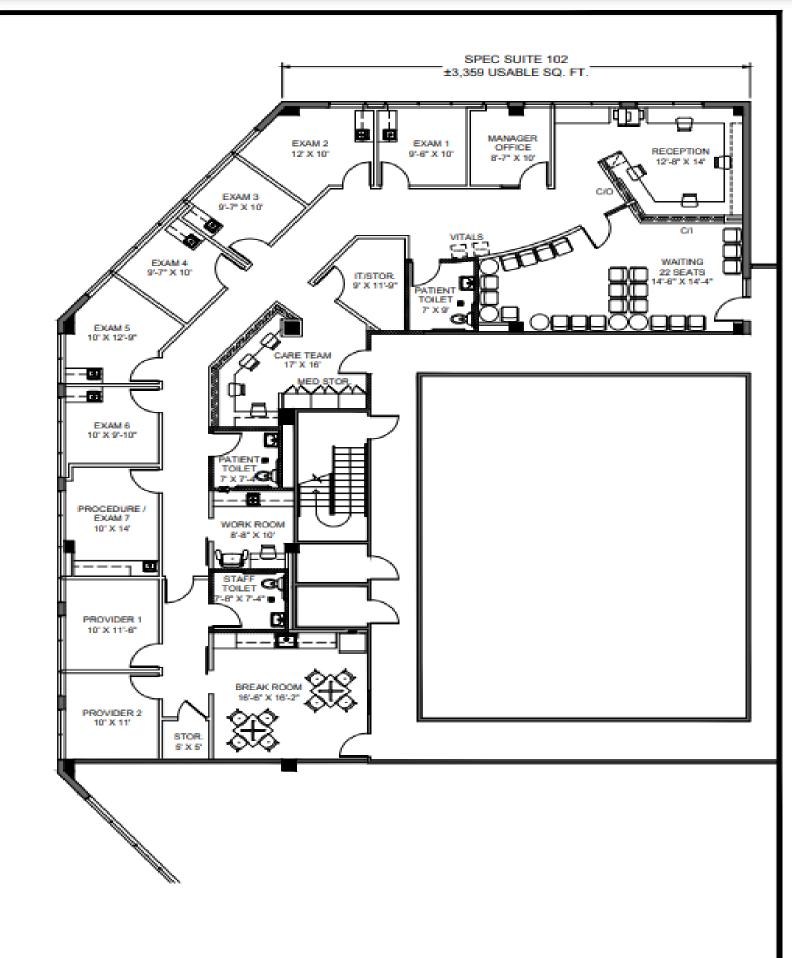

| Lease Space Available |                                                                  |
|-----------------------|------------------------------------------------------------------|
| Suite 102             | 4,081 RSF <u>Images</u> (\$9,182.25/mo)<br>Former Cath Lab       |
| Suite 111             | 790 RSF <u>Images</u> (\$1,777.50/mo)                            |
| Suite 204             | 3,261 RSF <u>Images</u> (\$7,065.00/mo)<br>(2nd Gen Shell Space) |
| Suite 207             | 711 RSF <u>Images</u> (\$1,599.75/mo)                            |
| Suite 215 B           | 778 RSF <u>Images</u> (\$1,750.50/mo)                            |
| Suite 215             | 1,414 RSF (\$3,181.50/mo)                                        |

## **Tomball Professional Atrium**

425 Holderrieth Boulevard, Tomball, TX 77375

FLOOR 1