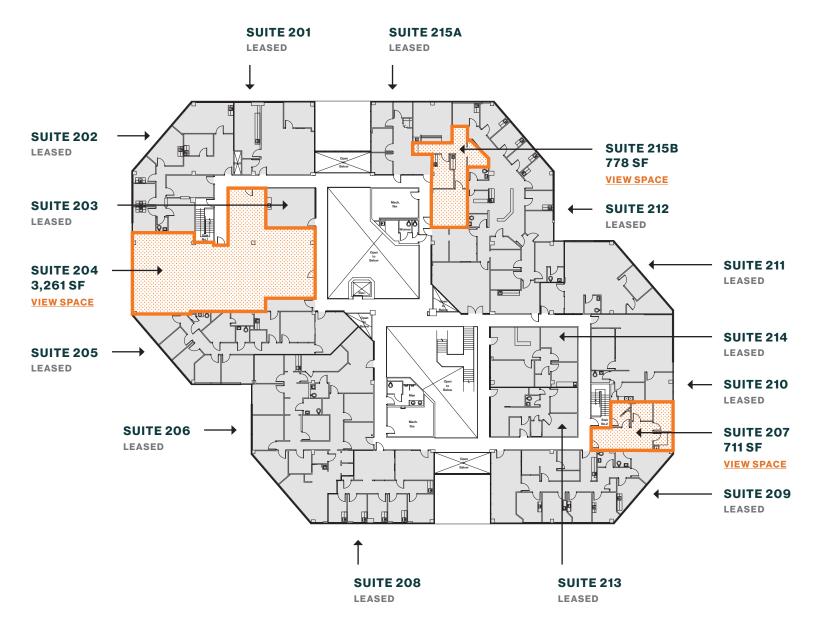

| Lease Space Available |                                                                  |
|-----------------------|------------------------------------------------------------------|
| Suite 102             | 4,081 RSF <u>Images</u> (\$9,182.25/mo)<br>Former Cath Lab       |
| Suite 111             | 790 RSF <u>Images</u> (\$1,777.50/mo)                            |
| Suite 204             | 3,261 RSF <u>Images</u> (\$7,065.00/mo)<br>(2nd Gen Shell Space) |
| Suite 207             | 711 RSF <u>Images</u> (\$1,599.75/mo)                            |
| Suite 215 B           | 778 RSF <u>Images</u> (\$1,750.50/mo)                            |
| Suite 215             | 1,414 RSF (\$3,181.50/mo)                                        |

### **Tomball Professional Atrium**

425 Holderrieth Boulevard, Tomball, TX 77375

FLOOR 2

SPEC SUITE 102

TOMBALL PROPERSONAL ATRIUM 425 HOLDSPRIETH BLVD. TOMBALL, TEXAS 17375 SCALE 187 + 11-07 BQ103