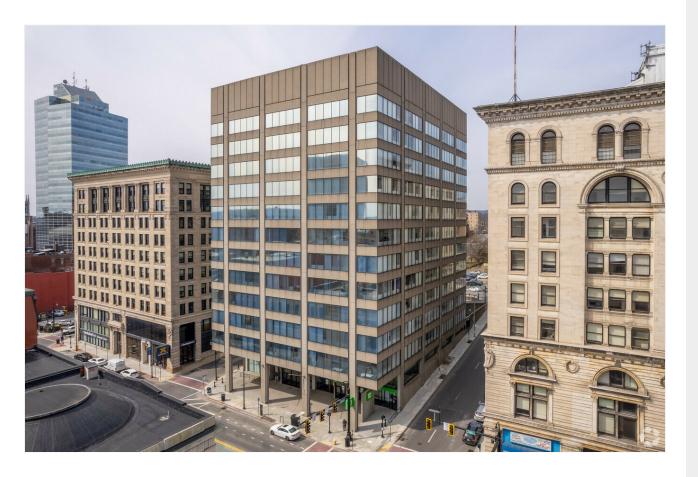

# **The Guaranty Building**

370 Main St, Worcester, MA 01608

Price: \$21.50 /SF/YR

The Guaranty Building at 370 Main Street is a best-in-class, multi-tenant office property in the heart of the Worcester Central Business District. Locally owned, the property contains approximately 195,000 square feet and features a recently renovated lobby and reliable on-site management. Additional amenities include high-speed elevators, ground-floor vending machines, and a 30-person conference center. Plus, 24-hour security and day porter cleaning services are provided for all tenants.

# **The Guaranty Building**

370 Main St, Worcester, MA 01608

Best-in-class professional office building in the heart of Worcester's Central Business District with fully built out suites in a variety of sizes.

#### **Cortland Commercial LLC**

370 Main St Worcester, MA 01608

Downtown Worcester

Multi-tenant Office Building