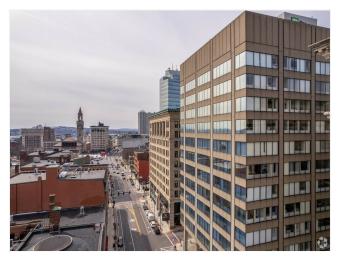

The Guaranty Building is located directly adjacent to a municipal parking garage and within walking distance of many nearby amenities. Nearby points of interest include DCU Center, Worcester City Hall, Worcester District Court, Union Station, and more. Benefit from convenient I-290 access and reach Downtown Boston within an hour's drive.

Located directly adjacent to a municipal parking garage, within walking distance of public transportation, and near I-290 connectivity.