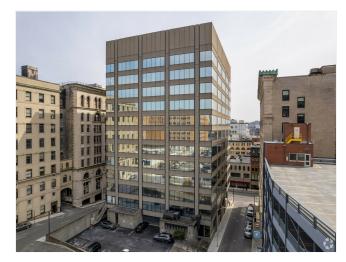

# **The Guaranty Building**

370 Main St, Worcester, MA 01608

Price: \$21.50 /SF/YR

The Guaranty Building at 370 Main Street is a best-in-class, multi-tenant office property in the heart of the Worcester Central Business District. Locally owned, the property contains approximately 195,000 square feet and features a recently renovated lobby and reliable on-site management. Additional amenities include high-speed elevators, ground-floor vending machines, and a 30-person conference center. Plus, 24-hour security and day porter cleaning services are provided for all tenants.

# **The Guaranty Building**

370 Main St, Worcester, MA 01608

Best-in-class professional office building in the heart of Worcester's Central Business District with fully built out suites in a variety of sizes.