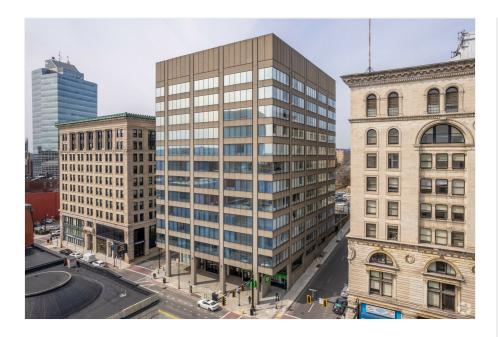

# **The Guaranty Building**

370 Main St, Worcester, MA 01608

Price: \$21.50 /SF/YR

The Guaranty Building at 370 Main Street is a best-in-class, multi-tenant office property in the heart of the Worcester Central Business District. Locally owned, the property contains approximately 195,000 square feet and features a recently renovated lobby and reliable on-site management. Additional amenities include high-speed elevators, ground-floor vending machines, and a 30-person conference center. Plus, 24-hour security and day porter cleaning services are provided for all tenants.

# **The Guaranty Building**

370 Main St, Worcester, MA 01608

Best-in-class professional office building in the heart of Worcester's Central Business District with fully built out suites in a variety of sizes.