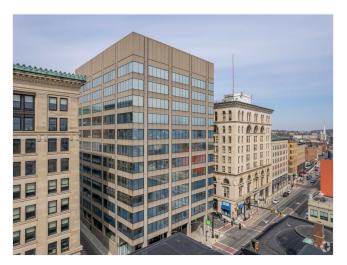

# **The Guaranty Building**

370 Main St, Worcester, MA 01608

Price: \$21.50 /SF/YR

The Guaranty Building at 370 Main Street is a best-in-class, multi-tenant office property in the heart of the Worcester Central Business District. Locally owned, the property contains approximately 195,000 square feet and features a recently renovated lobby and reliable on-site management. Additional amenities include high-speed elevators, ground-floor vending machines, and a 30-person conference center. Plus, 24-hour security and day porter cleaning services are provided for all tenants.

# **The Guaranty Building**

370 Main St, Worcester, MA 01608

Best-in-class professional office building in the heart of Worcester's Central Business District with fully built out suites in a variety of sizes.

#### **Cortland Commercial LLC**

370 Main St Worcester, MA 01608

Downtown Worcester

Multi-tenant Office Building