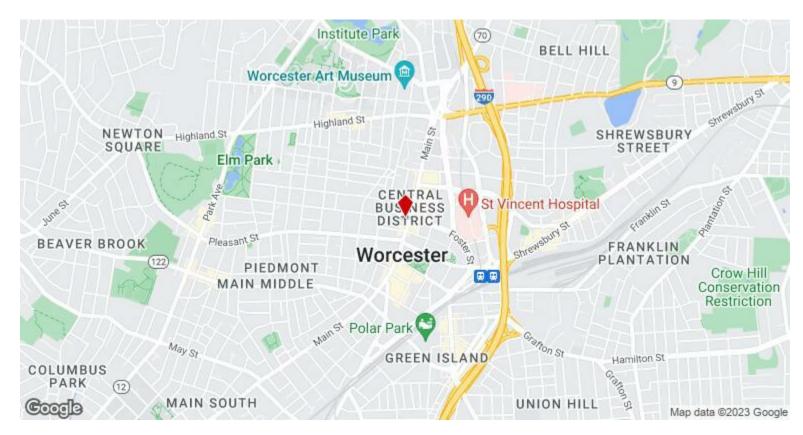

### Location

The Guaranty Building is located directly adjacent to a municipal parking garage and within walking distance of many nearby amenities. Nearby points of interest include DCU Center, Worcester City Hall, Worcester District Court, Union Station, and more. Benefit from convenient I-290 access and reach Downtown Boston within an hour's drive.

Located directly adjacent to a municipal parking garage, within walking distance of public transportation, and near I-290 connectivity.