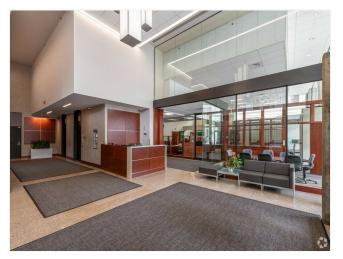

# **The Guaranty Building**

370 Main St, Worcester, MA 01608

Price: \$21.50 /SF/YR

The Guaranty Building at 370 Main Street is a best-in-class, multi-tenant office property in the heart of the Worcester Central Business District. Locally owned, the property contains approximately 195,000 square feet and features a recently renovated lobby and reliable on-site management. Additional amenities include high-speed elevators, ground-floor vending machines, and a 30-person conference center. Plus, 24-hour security and day porter cleaning services are provided for all tenants.

#### 1st Floor Ste 150

Space Available 2,889 SF
Rental Rate \$21.00 /SF/YR
Contiguous Area 4,316 SF
Date Available Now

Service Type Modified Gross

Space Type Relet

Space Use Office/Retail Lease Term 5 - 10 Years

Beautiful office/retail space available in the Guaranty Building at 370 Main Street. This space comes with two dedicated parking spaces per 1,000 SF of space.