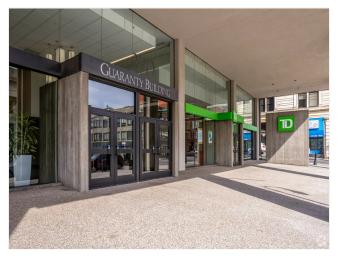

# **The Guaranty Building**

370 Main St, Worcester, MA 01608

Price: \$21.50 /SF/YR

The Guaranty Building at 370 Main Street is a best-in-class, multi-tenant office property in the heart of the Worcester Central Business District. Locally owned, the property contains approximately 195,000 square feet and features a recently renovated lobby and reliable on-site management. Additional amenities include high-speed elevators, ground-floor vending machines, and a 30-person conference center. Plus, 24-hour security and day porter cleaning services are provided for all tenants.

The Guaranty Building is located directly adjacent to a municipal parking garage and within walking distance of many nearby amenities. Nearby points of interest include DCU Center, Worcester City Hall, Worcester District Court, Union Station, and more. Benefit from convenient I-290 access and reach Downtown Boston within an hour's drive.

Located directly adjacent to a municipal parking garage, within walking distance of public transportation, and near I-290 connectivity.

**Prominent Main Street Location** 