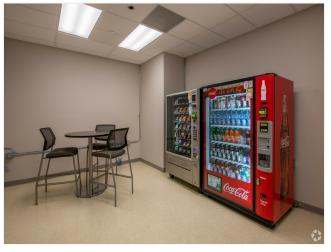

# **The Guaranty Building**

370 Main St, Worcester, MA 01608

Price: \$21.50 /SF/YR

The Guaranty Building at 370 Main Street is a best-in-class, multi-tenant office property in the heart of the Worcester Central Business District. Locally owned, the property contains approximately 195,000 square feet and features a recently renovated lobby and reliable on-site management. Additional amenities include high-speed elevators, ground-floor vending machines, and a 30-person conference center. Plus, 24-hour security and day porter cleaning services are provided for all tenants.

#### 9th Floor Ste 935

Space Available 1,349 SF
Rental Rate \$21.00 /SF/YR
Date Available 30 Days

Service Type Modified Gross

Space Type Relet
Space Use Office
Lease Term Negotiable

Conference Room

Vending Machines