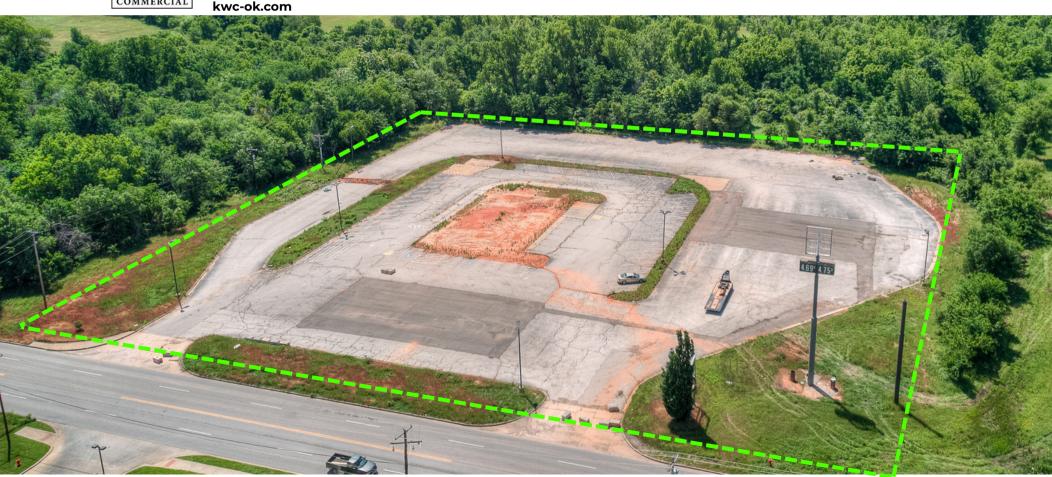

## **Property Features**

This paved, lighted, ±2.50-acre lot, available for sublease, boasts unparalleled visibility and accessibility with I-35 frontage and a convenient exit on NE 10th Street in Oklahoma City. The corner lot is ideal for a variety of commercial ventures, the property offers high traffic exposure and easy access to major transportation routes. The utilities are still available at the property. \*Boundary lines drawn are approximate