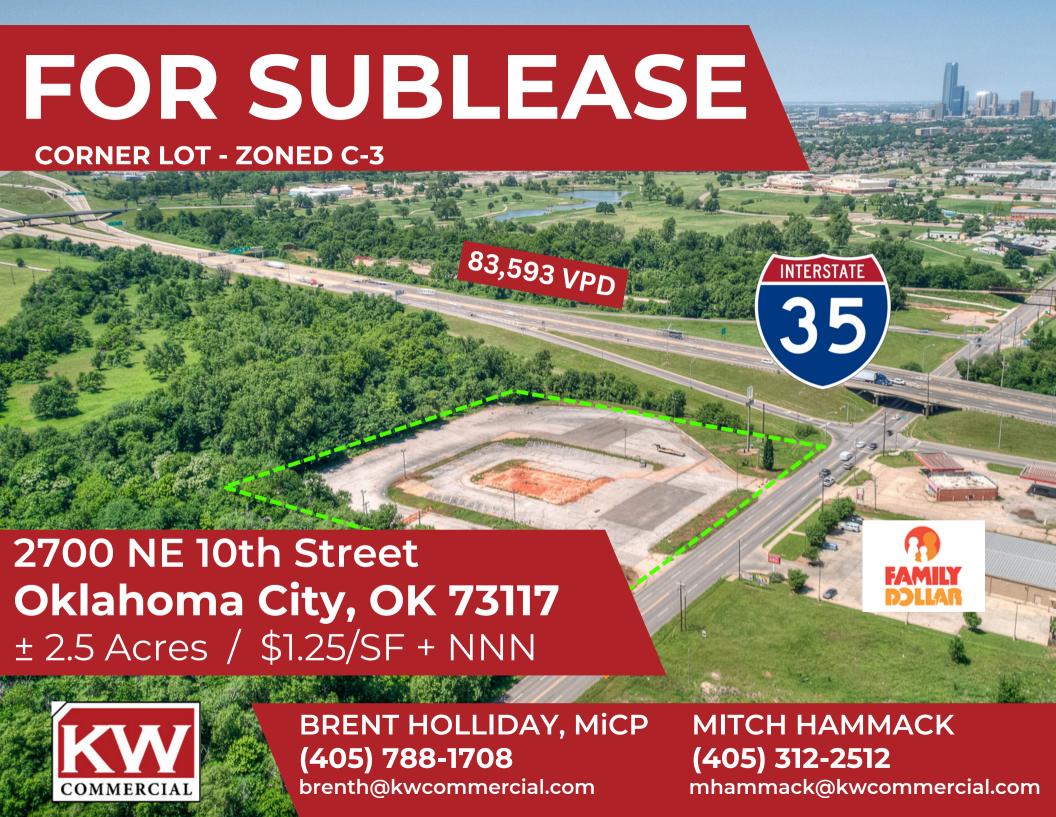

## **Property Features**

This paved, lighted, ±2.50-acre lot, available for sublease, boasts unparalleled visibility and accessibility with I-35 frontage and a convenient exit on NE 10th Street in Oklahoma City. The corner lot is ideal for a variety of commercial ventures, the property offers high traffic exposure and easy access to major transportation routes. The utilities are still available at the property. \*Boundary lines drawn are approximate

## 2700 NE 10th Street

## Oklahoma City, OK 73117

Lot Size: ± 2.50 Acres

Zoning: **C-3** 

**Traffic Count:** 83,593 VPD

**Utilities:** At Site

±330 ft on NE 10th Street Frontage:

\$1.25/SF + NNN **LEASE PRICE:** 