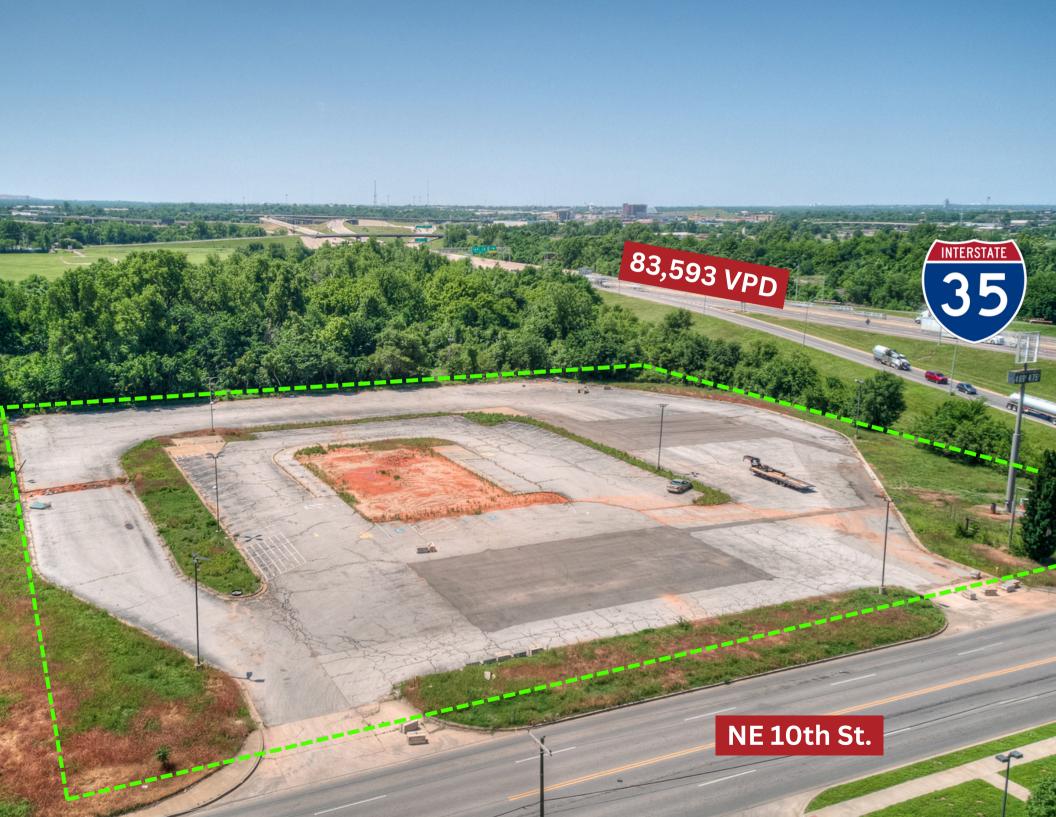

## **Property Features**

This paved, lighted, ±2.50-acre lot, available for sublease, boasts unparalleled visibility and accessibility with I-35 frontage and a convenient exit on NE 10th Street in Oklahoma City. The corner lot is ideal for a variety of commercial ventures, the property offers high traffic exposure and easy access to major transportation routes. The utilities are still available at the property. \*Boundary lines drawn are approximate