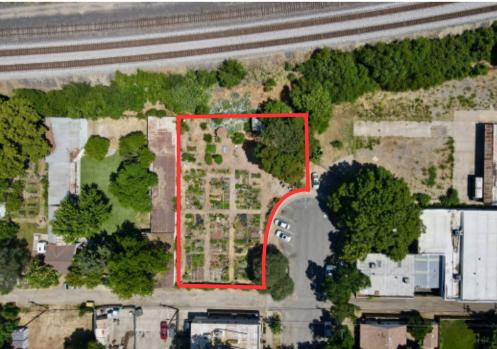

# 204 26TH STREET

APN: 003-0095-051 SIZE: +/- 9,888 SF APN: 003-0095-052 SIZE: +/- 6,084 SF +/- 15,972 SF TOTAL

### **HIGHLIGHTS:**

- **Income Producing Land:** Existing Income from Zayo, LLC (fiber hut tenant on property) of \$30,000 per year with annual increases. Zayo leases a +/- 4,200 SF portion of the land.
- **Desirable C-4 Zoning:** City of Sacramento Heavy Commercial Ideal for a variety of uses.
- **Prime Location in Sacramento:** this property offers convenient access to downtown Sacramento, with proximity to major business centers, dining, and entertainment options. Ease of access to/from I-80, Business 80, and HWY 160.
- **Portion of Parcel Available For Lease:** a +/- 11,772 SF portion of the parcel is available For Lease for \$2,500 per month, NNN. See Site Plan on Page 4.