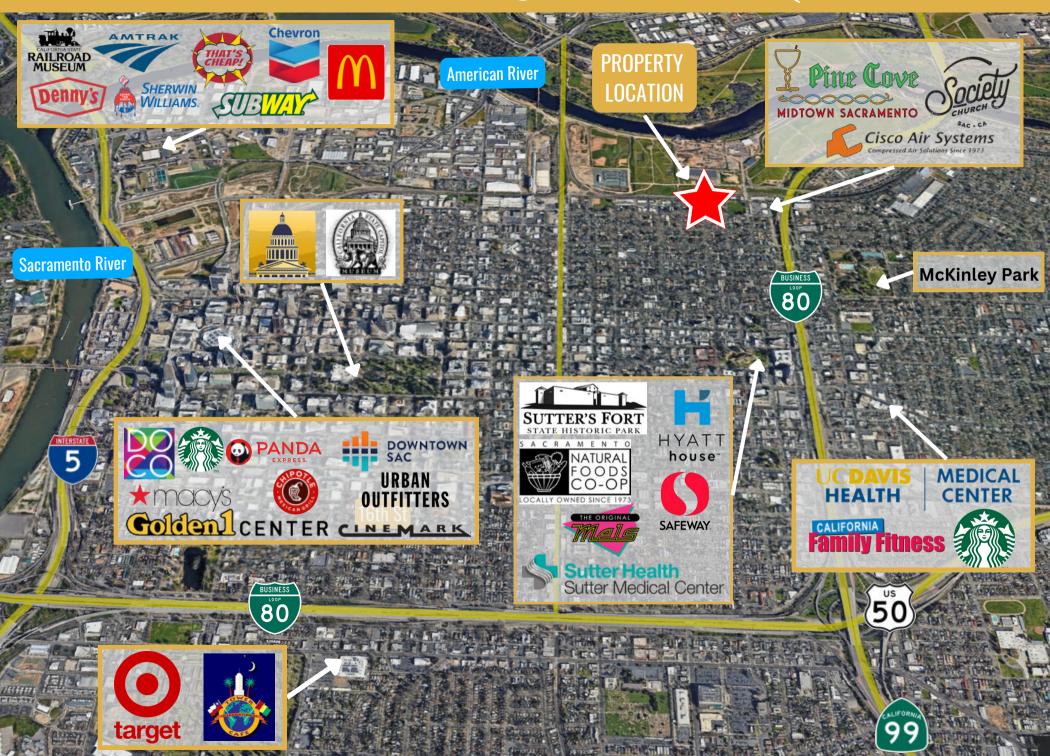

- **Portion of Parcel Available For Lease:** a +/- 11,772 SF portion of the parcel is available For Lease for \$2,500 per month, NNN. See Site Plan on Page 4.



AVERAGE \$94,034 WITHIN 3 MLES HOUSEHOLD INCOME



N/A BUILDING SIZE +/- 15,972 SQ.FT TOTAL PARCEL SIZE

#### PROPERTY ZONING



**C-4** CITY OF SACRAMENTO



## EXTERIOR PICTURES









## PERMITTED AND CONDITIONALLY PERMITTED USES INCLUDE:

- DWELLING (MULTI-UNIT)
- **RESIDENTIAL CARE FACILITY**
- AUTO SALES/STORAGE/RENTAL
- AUTO REPAIR
- EQUIPMENT RENTAL/SALES YARD
- MINI STORAGE
- TOWING SERVICE/YARD
- COMMUNITY GARDEN OR MARKET GARDEN
- MANUFACTURING
- WAREHOUSE,
- VET CLINIC,
- CHILD CARE CENTER, AND MORE

For more information on the property zoning and allowed uses:



STORAGE

H

SALE

### **IMMEDIATE VICINITY AERIAL**



### DEMOGRAPHIC SUMMARY REPORT 204 26TH ST., SACRAMENTO, CA 95816

#### POPULATION 2023 ESTIMATE

1-MILE RADIUS17,5493-MILE RADIUS155,1625-MILE RADIUS429,276

#### POPULATION 2028 PROJECTION

1-MILE RADIUS16,9543-MILE RADIUS150,5145-MILE RADIUS417,888

# HOUSEHOLD INCOMEHOUSEHOLD INCOME2023 AVERAGE2023 MEDIAN

1-MILE RADIUS\$103-MILE RADIUS\$25-MILE RADIUS\$2

\$104,981.00 \$93,903.00 \$85,176.00

| 1-MILE | RADIUS | \$79,155.00 |
|--------|--------|-------------|
| 3-MILE | RADIUS | \$68,244.00 |
| 5-MILE | RADIUS | \$61,528.00 |

#### **POPULATION** 2023 BY ORIGIN

| 2025 BY ORIGIN          | 1-MILE RADIUS | 3-MILE RADIUS | 5-MILE RADIUS |
|-------------------------|---------------|---------------|---------------|
| WHITE                   | 12,976        | 100,572       | 264,709