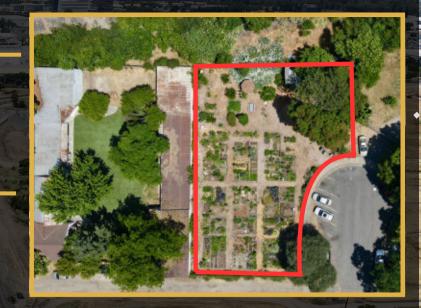

### **HIGHLIGHTS:**

- **Income Producing Land:** Existing Income from Zayo, LLC (fiber hut tenant on property) of \$30,000 per year with annual increases. Zayo leases a +/- 4,200 SF portion of the land.
- **Desirable C-4 Zoning:** City of Sacramento Heavy Commercial Ideal for a variety of uses.
- **Prime Location in Sacramento:** this property offers convenient access to downtown Sacramento, with proximity to major business centers, dining, and entertainment options. Ease of access to/from I-80, Business 80, and HWY 160.
- **Portion of Parcel Available For Lease:** a +/- 11,772 SF portion of the parcel is available For Lease for \$2,500 per month, NNN. See Site Plan on Page 4.

#### PROPERTY ZONING

**C-4** CITY OF SACRAMENTO