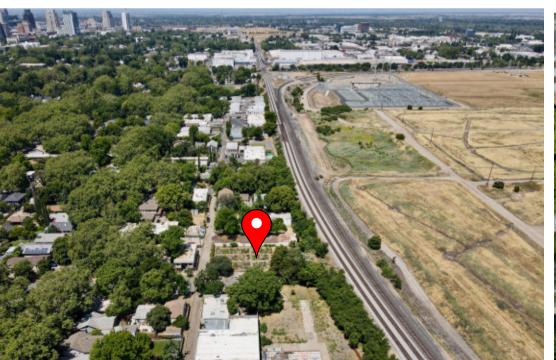

## FOR SALE OR LEASE

2 PARCELS TOTALING +/- 15,972 SF ZONED C4 (HEAVY COMMERCIAL)

202 26TH ST, SACRAMENTO, CA

CHASE BURKE 916.705.8132 CHASE@ROMECRE.COM DRE: 01879336 ANDY JONSSON 916.813.8409 ANDY@ROMECRE.COM DRE: 02076108

# 204 26TH STREET

APN: 003-0095-051 SIZE: +/- 9,888 SF APN: 003-0095-052 SIZE: +/- 6,084 SF +/- 15,972 SF TOTAL

AVERAGE \$94,034 WITHIN 3 MLES HOUSEHOLD INCOME

N/A BUILDING SIZE +/- 15,972 SQ.FT TOTAL PARCEL SIZE