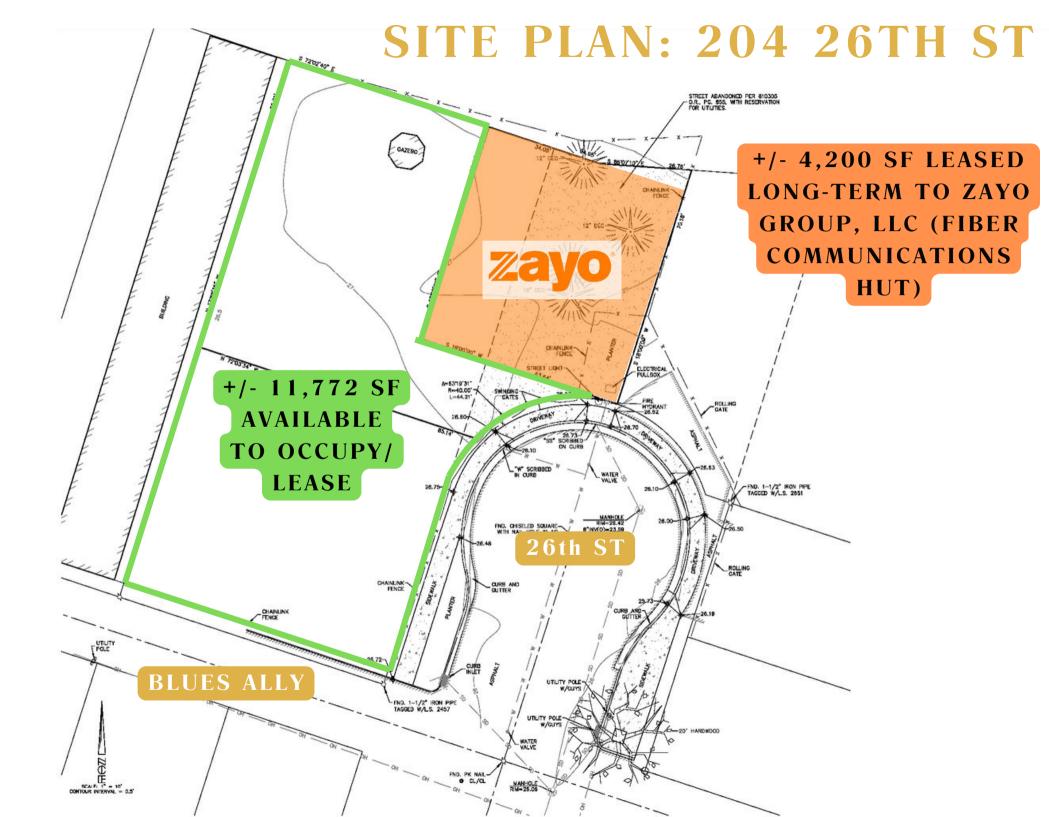

# 204 26TH STREET

APN: 003-0095-051 SIZE: +/- 9,888 SF APN: 003-0095-052 SIZE: +/- 6,084 SF +/- 15,972 SF TOTAL

# **SALES PRICE:** \$1,100,000

LEASE RATE: \$2,500/MONTH, NNN\* \*FOR PORTION OF PARCEL (+/- 11,772 SF)

### **HIGHLIGHTS:**

- **Income Producing Land:** Existing Income from Zayo, LLC (fiber hut tenant on property) of \$30,000 per year with annual increases. Zayo leases a +/- 4,200 SF portion of the land.
- **Desirable C-4 Zoning:** City of Sacramento Heavy Commercial Ideal for a variety of uses.
- **Prime Location in Sacramento:** this property offers convenient access to downtown Sacramento, with proximity to major business centers, dining, and entertainment options. Ease of access to/from I-80, Business 80, and HWY 160.
- **Portion of Parcel Available For Lease:** a +/- 11,772 SF portion of the parcel is available For Lease for \$2,500 per month, NNN. See Site Plan on Page 4.