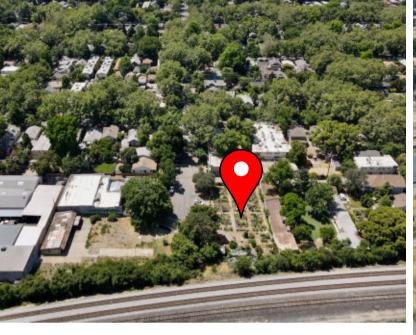

** Existing Income from Zayo, LLC (fiber hut tenant on property) of \$30,000 per year with annual increases. Zayo leases a +/- 4,200 SF portion of the land.
- **Desirable C-4 Zoning:** City of Sacramento Heavy Commercial Ideal for a variety of uses.
- **Prime Location in Sacramento:** this property offers convenient access to downtown Sacramento, with proximity to major business centers, dining, and entertainment options. Ease of access to/from I-80, Business 80, and HWY 160.
- **Portion of Parcel Available For Lease:** a +/- 11,772 SF portion of the parcel is available For Lease for \$2,500 per month, NNN. See Site Plan on Page 4.



AVERAGE \$94,034 WITHIN 3 MLES HOUSEHOLD INCOME



N/A BUILDING SIZE +/- 15,972 SQ.FT TOTAL PARCEL SIZE

#### PROPERTY ZONING



**C-4** CITY OF SACRAMENTO



## EXTERIOR PICTURES









## PERMITTED AND CONDITIONALLY PERMITTED USES INCLUDE:

- DWELLING (MULTI-UNIT)
- **RESIDENTIAL CARE FACILITY**
- AUTO SALES/STORAGE/RENTAL
- AUTO REPAIR
- EQUIPMENT RENTAL/SALES YARD
- MINI STORAGE
- TOWING SERVICE/YARD
- COMMUNITY GARDEN OR MARKET GARDEN
- MANUFACTURING
- WAREHOUSE,
- VET CLINIC,
- CHILD CARE CENTER, AND MORE

For more information on the property zoning and allowed uses:



STORAGE

H

SALE

### **IMMEDIATE VICINITY AERIAL**



### DEMOGRAPHIC SUMMARY REPORT 204 26TH ST., SACRAMENTO, CA 95816

#### POPULATION 2023 ESTIMATE

1-MILE RADIUS17,5493-MILE RADIUS155,1625-MILE RADIUS429,276

#### POPULATION 2028 PROJECTION

1-MILE RADIUS16,9543-MILE RADIUS150,5145-MILE RADIUS417,888

# HOUSEHOLD INCOMEHOUSEHOLD INCOME2023 AVERAGE2023 MEDIAN

1-MIL