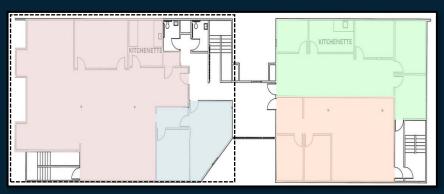

## **GROUND FLOOR LAYOUT:**

## **SECOND FLOOR:**

- Suite 101 ± 2,400 SF
- Suite 200 ± 2,250 SF
- Suite 201 ± 650 SF
- Suite 202 ± 1,250 SF
- Suite 203 ± 1,150 SF