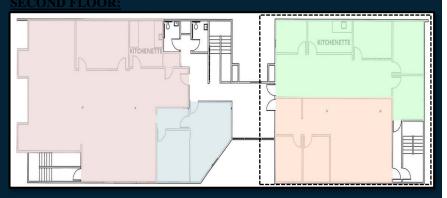

## **SECOND FLOOR:**

- Suite 101 ± 2,400 SF
- Suite 200 ± 2,250 SF
- Suite 201 ± 650 SF
- Suite 202 ± 1,250 SF
- Suite 203 ± 1,150 SF

## **SUITE 200 DETAILS**

#### SUITE 202 & 203 DETAILS