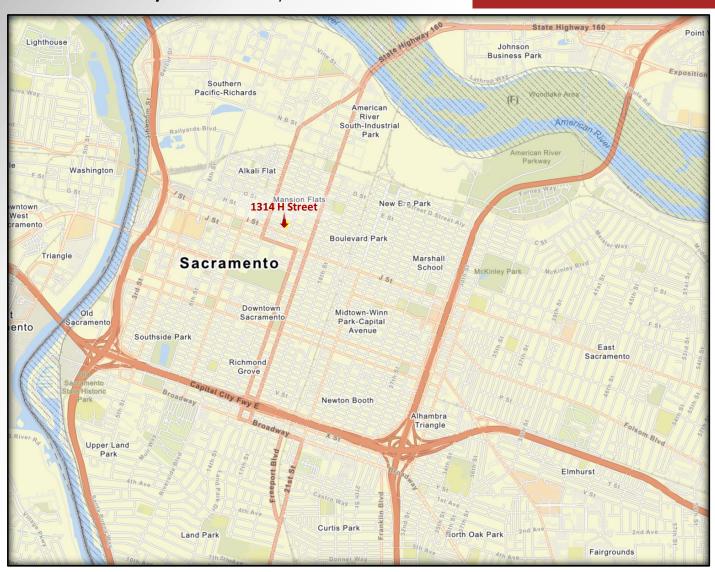

The Vollman Company is pleased to present 1314 H Street, featuring well-maintained office suites in the heart of Downtown. Located within walking distance of the Capitol, County Courthouse, and City Hall, 1314 H Street provides unparalleled convenience for professionals seeking proximity to key government and legal institutions.

# 1314 H Street, Sacramento, CA 95817