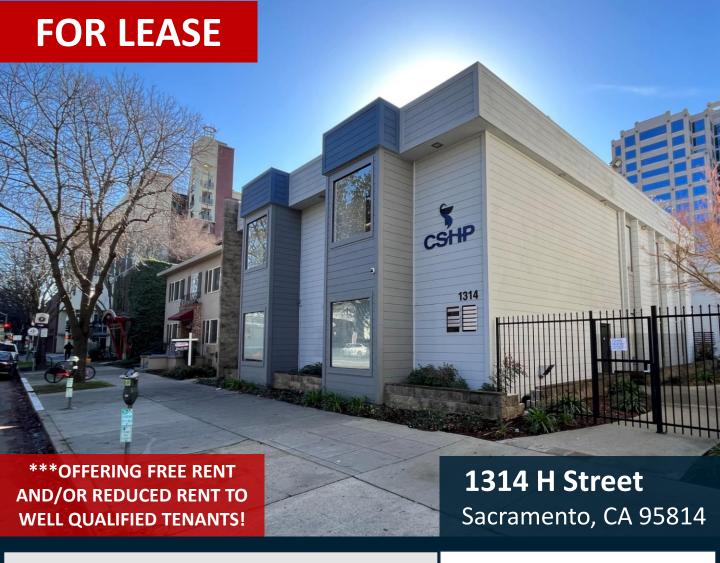

The Vollman Company is pleased to present 1314 H Street, featuring well-maintained office suites in the heart of Downtown. Located within walking distance of the Capitol, County Courthouse, and City Hall, 1314 H Street provides unparalleled convenience for professionals seeking proximity to key government and legal institutions.

This property is ideal for lobbyists, non-profits, and legal firms looking to leverage its prime location. The building offers secure gated access, key fob entry, and convenient onsite parking. The immediate surrounding areas offer a wide range of dining, coffee, and entertainment options.

±1,150 to ± 2,900 SF \$1.60 - \$1.85/SF Full Service Lease

Zoned: C-2 SPD
Opportunity Zone
Excellent Location

Commercial Real Estate Brokerage 11500 Sunrise Gold Circle, Suite E Rancho Cordova, CA 95742 O: 916.929.2000 | F: 916.372.7717 Cal DRE# 02091276 www.thevollmancompany.com