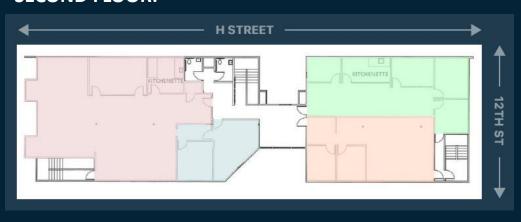

## **SECOND FLOOR:**

- Suite 101 ± 2,400 SF
- Suite 200 ± 2,250 SF
- Suite 201 ± 650 SF
- Suite 202 ± 1,250 SF
- Suite 203 ± 1,150 SF

## **SUITE 200 DETAILS**

# 2<sup>nd</sup> FLOOR LAYOUT:

- Size: ±2,250 SF
- Asking: \$1.75/SF (FS)
- Kitchenette
- Glass Conference Room
- Many Large Windows
- Open Office Concept

#### **SUITE 200 LAYOUT:**

STAIRS

<u>Suite 200:</u> ± 2,250 SF Asking: \$1.75/SF (FS)

IAN A. FORNER
916.996.4809
IForner@thevollmancompany.com
Cal DRE# 01967116
TheVollmanCompany.com

#### SUITE 202 & 203 DETAILS

## 2<sup>nd</sup> FLOOR LAYOUT:

### **SUITE 200 LAYOUT:**

Suite 202: ± 1,250 SF Asking: \$1.85/SF (FS) <u>Suite 203:</u> ± 1,150 SF Asking: \$1.60/SF (FS)

• Size: ±2,400 SF (Combined)

Asking: \$1.70/SF (Full Service)

### Suite 202 Features

• Asking: \$1.85/SF

Kitchenette

4 Private Offices

Conference Room

#### Suite 203 Features

Asking: \$1.60/SF

Reception Area

2 Private Offices

Large Open Office Space

IAN A. FORNER 916.996.4809 IForner@thevollmancompany.com Cal DRE# 01967116 TheVollmanCompany.com