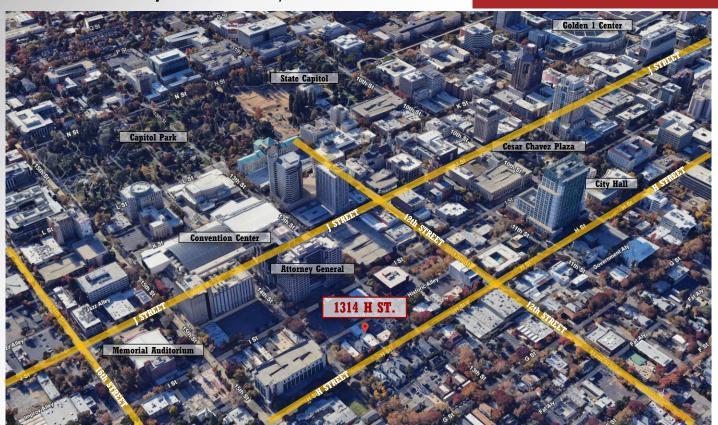

The Vollman Company is pleased to present 1314 H Street, featuring well-maintained office suites in the heart of Downtown. Located within walking distance of the Capitol, County Courthouse, and City Hall, 1314 H Street provides unparalleled convenience for professionals seeking proximity to key government and legal institutions.

#### **DOWNTOWN SACRAMENTO**

The Sacramento Metropolitan Area has an estimated 2 million plus residents and spans seven different counties. The City of Sacramento shows fantastic economic health, with large increases in the healthcare, education and technology sectors.