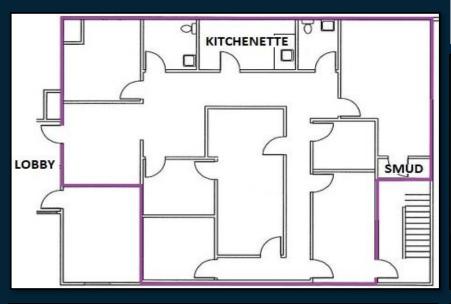

## **GROUND FLOOR LAYOUT:**

# SUITE 101 LAYOUT:

• Asking: \$1.70/SF (FS)

Private Restrooms

Kitchenette

4 Private Offices

Conference Room

Reception Area

Copy Room/Storage Space