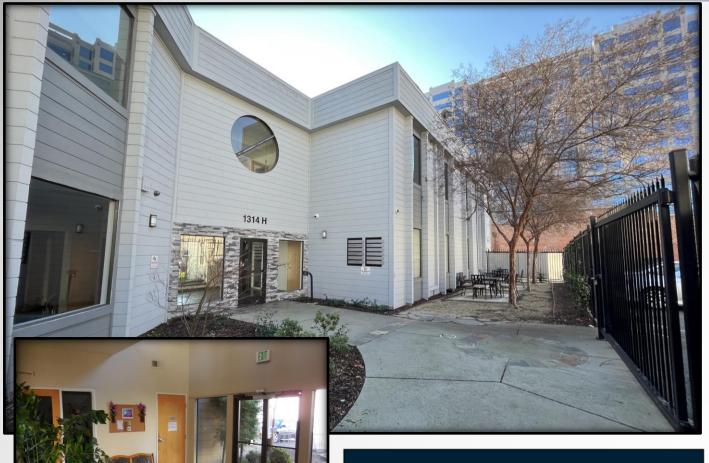

The Vollman Company is pleased to present 1314 H Street, featuring well-maintained office suites in the heart of Downtown. Located within walking distance of the Capitol, County Courthouse, and City Hall, 1314 H Street provides unparalleled convenience for professionals seeking proximity to key government and legal institutions.

This property is ideal for lobbyists, non-profits, and legal firms looking to leverage its prime location. The building offers secure gated access, key fob entry, and convenient onsite parking. The immediate surrounding areas offer a wide range of dining, coffee, and entertainment options.

# **DETAILS:**

Well Maintained Property Free Onsite Parking Gated Property Key FOB Entry Zoned: C-2 SPD Opportunity Zone