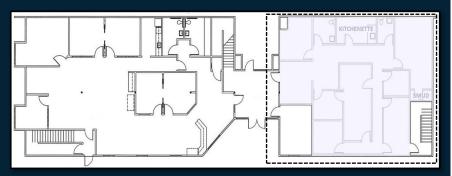

## **GROUND FLOOR LAYOUT:**

# SUITE 101 LAYOUT:

• Asking: \$1.70/SF (FS)

Private Restrooms

Kitchenette

4 Private Offices

Conference Room

Reception Area

Copy Room/Storage Space