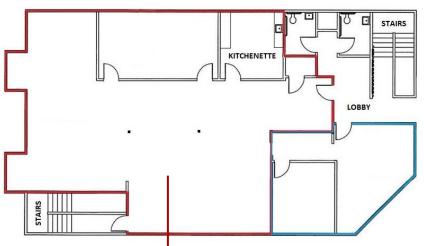

# SUITE 101 LAYOUT:

• Asking: \$1.70/SF (FS)

Private Restrooms

Kitchenette

4 Private Offices

Conference Room

Reception Area

Copy Room/Storage Space

# **SUITE 101** DETAILS