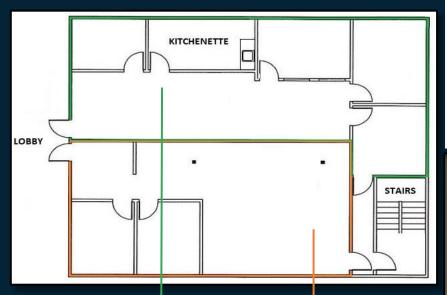

# 2<sup>nd</sup> FLOOR LAYOUT:

- Size: ±2,250 SF
- Asking: \$1.75/SF (FS)
- Kitchenette
- Glass Conference Room
- Many Large Windows
- Open Office Concept

#### **SUITE 200 LAYOUT:**

STAIRS

<u>Suite 200:</u> ± 2,250 SF Asking: \$1.75/SF (FS)

IAN A. FORNER
916.996.4809
IForner@thevollmancompany.com
Cal DRE# 01967116
TheVollmanCompany.com