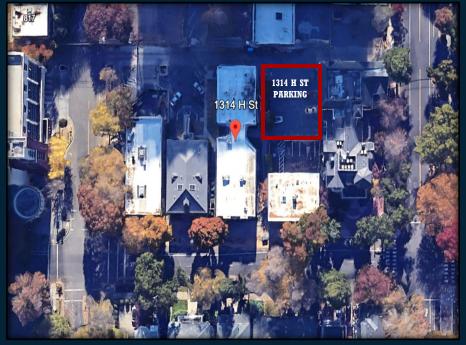

The Vollman Company is pleased to present 1314 H Street, featuring well-maintained office suites in the heart of Downtown. Located within walking distance of the Capitol, County Courthouse, and City Hall, 1314 H Street provides unparalleled convenience for professionals seeking proximity to key government and legal institutions.

This property is ideal for lobbyists, non-profits, and legal firms looking to leverage its prime location. The building offers secure gated access, key fob entry, and convenient onsite parking. The immediate surrounding areas offer a wide range of dining, coffee, and entertainment options.

# **DETAILS:**

Well Maintained Property Free Onsite Parking Gated Property Key FOB Entry Zoned: C-2 SPD Opportunity Zone