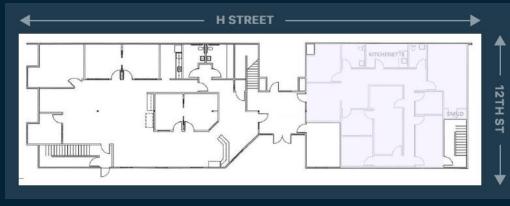

## **GROUND FLOOR:**

## **GROUND FLOOR LAYOUT:**

# SUITE 101 LAYOUT:

• Asking: \$1.70/SF (FS)

Private Restrooms

Kitchenette

4 Private Offices

Conference Room

Reception Area

Copy Room/Storage Space