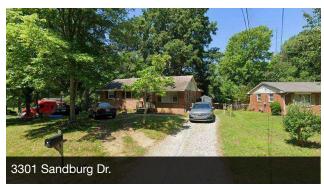

Greensboro, NC — 2

| Addresses          | Bedrooms | Bathrooms | Size SF  |
|--------------------|----------|-----------|----------|
| 2322 Albright Dr   | 3        | 1         | 1,120 SF |
| 1803 Whitman Rd    | 3        | 2         | 1,530 SF |
| 3419 Wilshire Dr   | 3        | 1         | 1,581 SF |
| 2702 Argonne Dr    | 3        | 2         | 1,305 SF |
| 3102 Bernard St    | 3        | 1         | 1,209 SF |
| 3210 Bernard St    | 3        | 2         | 1,443 SF |
| 3104 Boyle Ave     | 3        | 1         | 1,080 SF |
| 1010 Idlewood Dr   | 2        | 1         | 720 SF   |
| 3211 James Pl      | 3        | 2         | 1,441 SF |
| 1707 Longfellow St | 3        | 1         | 1,174 SF |
| 1885 Mayfair Ave   | 2        | 1         | 781 SF   |
| 3205 Sandburg Dr   | 3        | 1         | 1,038 SF |
| 3301 Sandburg Dr   | 3        | 1         | 1,391 SF |
| 2203 Wanda Dr      | 3        | 2         | 1,860 SF |
| 1605 Wolfe Rd      | 3        | 1         | 1,211 SF |
| Averages           | 2.8      | 1.3       | 1,259 SF |