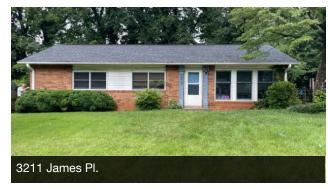

Greensboro, NC — 2

| Addresses          | Bedrooms | Bathrooms | Size SF  |
|--------------------|----------|-----------|----------|
| 2322 Albright Dr   | 3        | 1         | 1,120 SF |
| 1803 Whitman Rd    | 3        | 2         | 1,530 SF |
| 3419 Wilshire Dr   | 3        | 1         | 1,581 SF |
| 2702 Argonne Dr    | 3        | 2         | 1,305 SF |
| 3102 Bernard St    | 3        | 1         | 1,209 SF |
| 3210 Bernard St    | 3        | 2         | 1,443 SF |
| 3104 Boyle Ave     | 3        | 1         | 1,080 SF |
| 1010 Idlewood Dr   | 2        | 1         | 720 SF   |
| 3211 James Pl      | 3        | 2         | 1,441 SF |
| 1707 Longfellow St | 3        | 1         | 1,174 SF |
| 1885 Mayfair Ave   | 2        | 1         | 781 SF   |
| 3205 Sandburg Dr   | 3        | 1         | 1,038 SF |
| 3301 Sandburg Dr   | 3        | 1         | 1,391 SF |
| 2203 Wanda Dr      | 3        | 2         | 1,860 SF |
| 1605 Wolfe Rd      | 3        | 1         | 1,211 SF |
| Averages           | 2.8      | 1.3       | 1,259 SF |