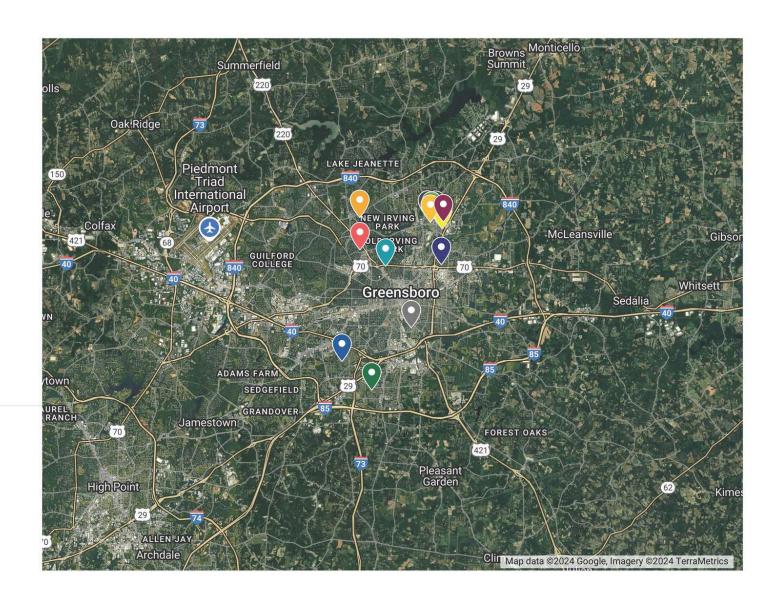

# Browns Monticello Summerfield LAKE JEANETTE Piedmont Triad International NEW IRVING PARK OLD IRVING PARK Greensboro ADAMS FARM SEDGEFIELD GRANDOVER Jamestown FOREST OAKS Pleasant Garden

Map data ©2024 Imagery

©2024 TerraMetric

To obtain specific property information and pricing guidance please email Lawrence Cox at lcox@naipt.com to request a Confidentiality Agreement.

- 2322 Albright Dr
- 9 1803 Whitman Rd
- 9 3419 Wilshire Dr
- 2702 Argonne Blvd
- 9 3102 Bernard St
- 9 3210 Bernard St
- 3104 Boyle Ave
- 1010 Idlewood Dr
- 9 1707 Longfellow St
- 1885 Mayfair Ave
- 3205 Sandburg Dr
- 2203 Ward St
- 9 1605 Wolfe Rd