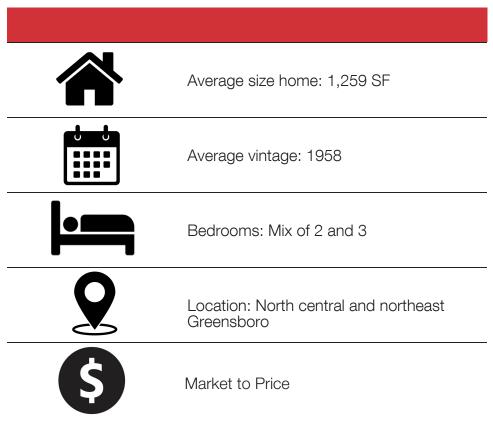

#### Single-Family Rental Portfolio

**Property Summary** 

Rare opportunity to purchase a single-family rental portfolio in Greensboro, NC. The homes are in north central and northeast Greensboro. Greensboro has a tight rental market with very few single-family homes being developed. The homes are a mix of two (2) and three (3) bedrooms. Rents are below market and allow for value add to investor. Professionally managed with a strong rental history. Add to your existing rental portfolio or create a new one with one investment.

Greensboro, NC — 2

| Addresses          | Bedrooms | Bathrooms | Size SF  |
|--------------------|----------|-----------|----------|
| 2322 Albright Dr   | 3        | 1         | 1,120 SF |
| 1803 Whitman Rd    | 3        | 2         | 1,530 SF |
| 3419 Wilshire Dr   | 3        | 1         | 1,581 SF |
| 2702 Argonne Dr    | 3        | 2         | 1,305 SF |
| 3102 Bernard St    | 3        | 1         | 1,209 SF |
| 3210 Bernard St    | 3        | 2         | 1,443 SF |
| 3104 Boyle Ave     | 3        | 1         | 1,080 SF |
| 1010 Idlewood Dr   | 2        | 1         | 720 SF   |
| 3211 James Pl      | 3        | 2         | 1,441 SF |
| 1707 Longfellow St | 3        | 1         | 1,174 SF |
| 1885 Mayfair Ave   | 2        | 1         | 781 SF   |
| 3205 Sandburg Dr   | 3        | 1         | 1,038 SF |
| 3301 Sandburg Dr   | 3        | 1         | 1,391 SF |
| 2203 Wanda Dr      | 3        | 2         | 1,860 SF |
| 1605 Wolfe Rd      | 3        | 1         | 1,211 SF |
| Averages           | 2.8      | 1.3       | 1,259 SF |