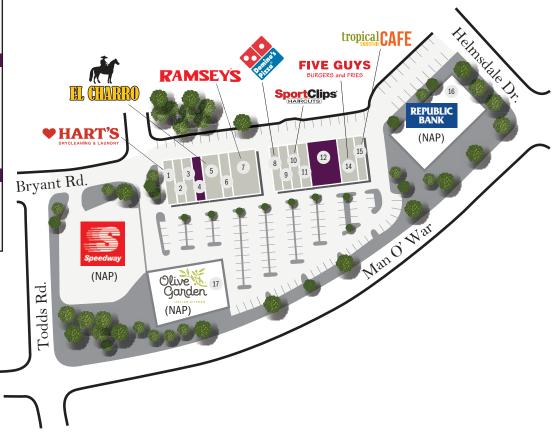

## BRIGHTON PLACE SHOPPES

3090 Helmsdale Place, Lexington, Kentucky 40509

| 1          | Hart's Drycleaning & Laundry | 1,612 SF  |
|------------|------------------------------|-----------|
| 2          | Bak 4 More                   | 1,612 SF  |
| 3          | Lexington Animal Clinic      | 1,612 SF  |
| 4          | Available                    | 1,612 SF  |
| 5          | El Charro Mexican            | 3,224 SF  |
|            | Restaurant                   |           |
| 6          | SAM Sushi                    | 1,612 SF  |
| 7          | Ramsey's Diner               | 4,815 SF  |
| 8          | Domino's Pizza               | 1,612 SF  |
| 9          | Greatest Nails               | 1,632 SF  |
| 10         | Sports Clips                 | 1,592 SF  |
| 11         | Lexington Cell Phone         | 1,612 SF  |
| 12         | Available                    | 4,836 SF  |
| 14         | Five Guys Burgers            | 2,812 SF  |
| 15         | Tropical Smoothie Cafe       | 1,993 SF  |
| 16         | Republic Bank Branch         | 1 Acre    |
| 17         | Olive Garden                 | 1 Acre    |
| Total GLA: |                              | 32,188 SF |
|            |                              |           |

#### **PROPERTY SPECIFICS**

**Anchor Tenant:** Ramsey's Diner

Total Land Area:5.11 acresTotal GLA:32,188Traffic Counts:41,500Parking Spaces:266Occupancy:80%