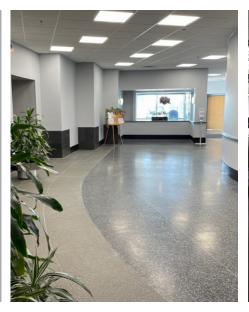

### **FLEXIBLE SUITES AVAILABLE**

Park Like Amenities Include Fitness Center and Walking Path 5050 Lobby and Restroom Renovations Complete

### **5050 W. TILGHMAN STREET**

- Total Building Square Footage 68,846 ±
- Executive suites up to 35,000 SF available
- Public transportation near by
- Short distance to shops, restaurants and health centers
- Fitness Center
- Recently renovated lobby and restrooms