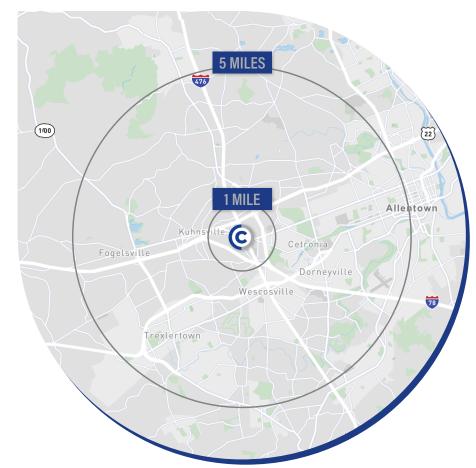

# THE DISTANCE TO MAJOR HIGHWAYS

Location: Commerce PA Turnpike 0 miles

Route 309 0.5 miles

I-78 1 mile

Route 22 1.5 miles