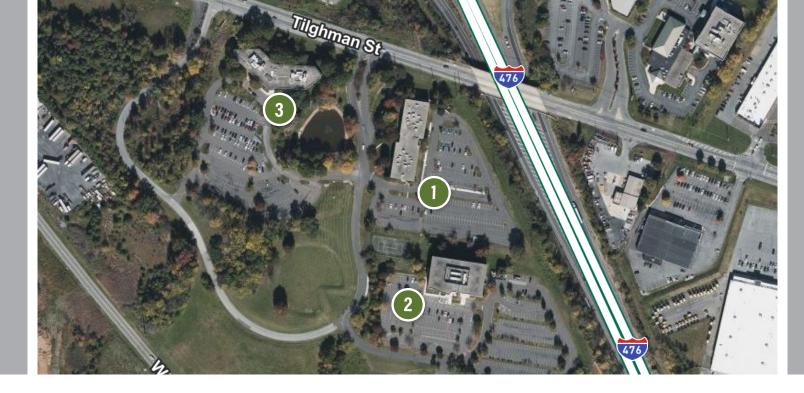

## **MULTIPLE BUILDING COMPLEX**

5000 - 5050 - 5100 W. Tilghman Street Allentown, PA

## **5000 W. TILGHMAN STREET**

- Total Building Square Footage 53,590 ±
- Suites range from 481-2,394 SF available
- Campus like setting
- Abundant parking
- Suites in ready to move in condition

### **5050 W. TILGHMAN STREET**

- Total Building Square Footage 68,846 ±
- Executive suites up to 35,000 SF available
- Public transportation near by
- Short distance to shops, restaurants and health centers
- Fitness Center
- Recently renovated lobby and restrooms

# 5100 W. TILGHMAN STREET

- Total Building Square Footage 72,102 ±
- Suites range from 1,799-6,731 SF available
- Beautiful window line
- Located on easily accessible Tilghman Street

Located in the heart of the Western Lehigh Valley, Commerce Corporate Center is located just off the Northeast Extension of the Pennsylvania Turnpike (I-476); Route 309, I-78, Route 100, as well as Route 22, are all within minutes from this campus. Commerce Corporate Center is minutes from shopping, dining, and lodging.