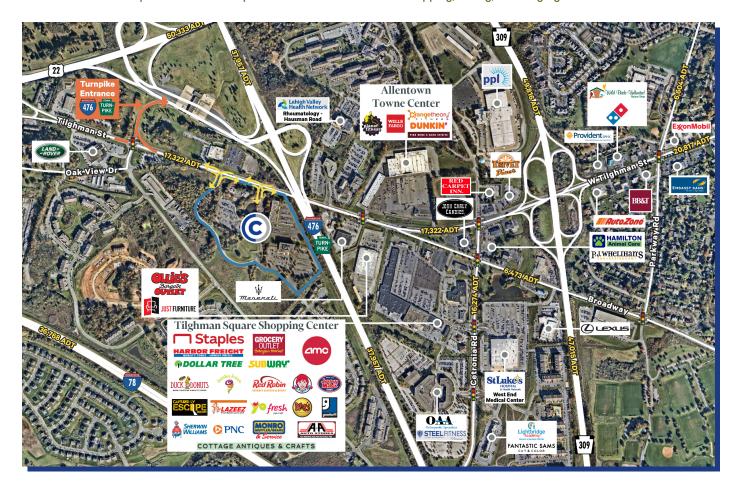

# THE DISTANCE TO MAJOR HIGHWAYS

Location: Commerce PA Turnpike 0 miles

Route 309 0.5 miles

I-78 1 mile

Route 22 1.5 miles

## **AMENITIES**

Available to all tenants

- Fitness center with showers and state of the art equipment
- Park like setting with jogging/walking trails thoughout the site
- Commerce Corporate Center is adjacent to shopping, restaurants, entertainment and medical facilities, such as; Wegmans, Holiday Inn Express and conference center and Tilghman Square Shopping Center, St. Luke's and OAA.
- On-site parking for ± 930 vehicles, onsite FedEx, UPS and USPS

# 5100 W. TILGHMAN STREET

- Total Building Square Footage 72,102 ±
- Suites range from 1,799-6,731 SF available
- Beautiful window line
- Located on easily accessible Tilghman Street

Located in the heart of the Western Lehigh Valley, Commerce Corporate Center is located just off the Northeast Extension of the Pennsylvania Turnpike (I-476); Route 309, I-78, Route 100, as well as Route 22, are all within minutes from this campus. Commerce Corporate Center is minutes from shopping, dining, and lodging.