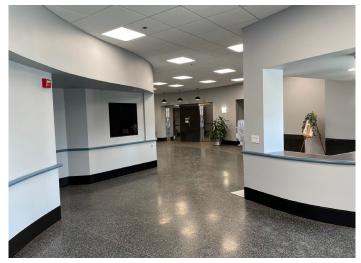

### **FLEXIBLE SUITES AVAILABLE**

Park Like Amenities Include Fitness Center and Walking Path 5050 Lobby and Restroom Renovations Complete

### **5050 W. TILGHMAN STREET**

- Total Building Square Footage 68,846 ±
- Executive suites up to 35,000 SF available
- Public transportation near by
- Short distance to shops, restaurants and health centers
- Fitness Center
- Recently renovated lobby and restrooms