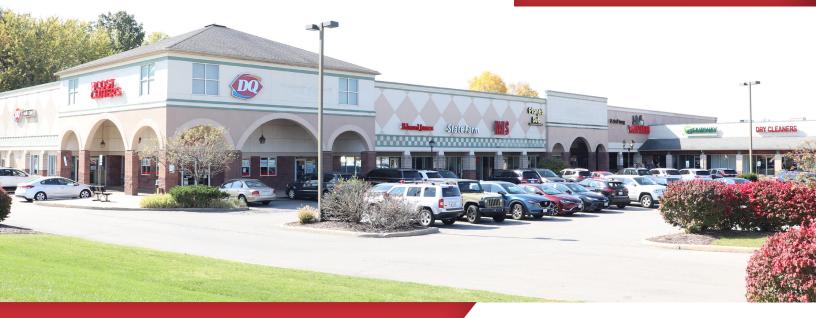

# 1840 Town Park Center Uniontown, Ohio 44685

### **Property Features**

- · Retail/Office storefront with great signage
- Anchor tenants: Dairy Queen, Pizza Hut, and The Town Tavern
- Located at the intersection of Town Park Blvd and Massillon Road
- 3/4 of a mile from I-77