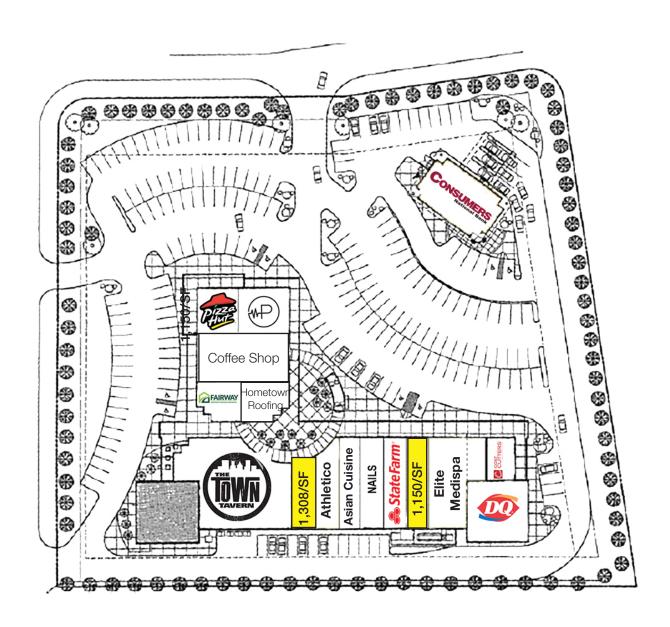

### **Property Features**

- · Retail/Office storefront with great signage
- Anchor tenants: Dairy Queen, Pizza Hut, and The Town Tavern
- Located at the intersection of Town Park Blvd and Massillon Road
- 3/4 of a mile from I-77

### **Available Spaces**

| Size (SF) | Lease Rate (SF) | CAM    | Monthly    |
|-----------|-----------------|--------|------------|
| 1,150     | \$15.00         | \$5.00 | \$1,916.67 |
| 1,308     | \$15.00         | \$5.00 | \$2,180.00 |