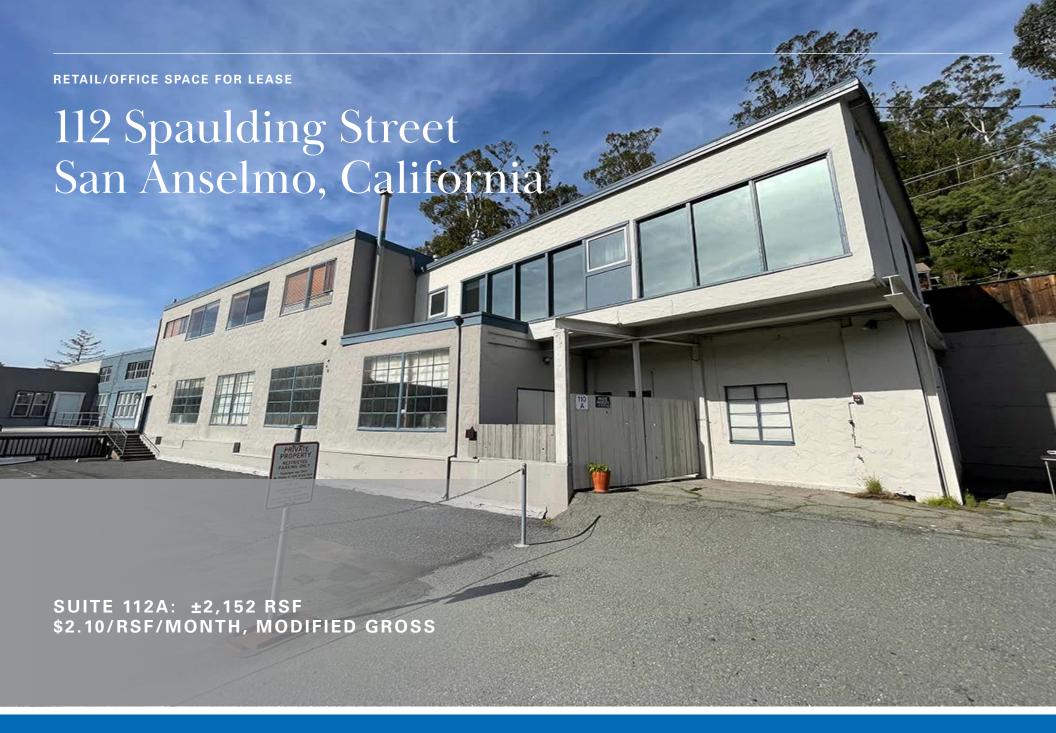

### RETAIL/OFFICE SPACE FOR LEASE

# 112 Spaulding Street, San Anselmo, California

### **SUITE 112A**

±2,152 RSF (Top Floor) \$2.10/RSF/Month, Modified Gross