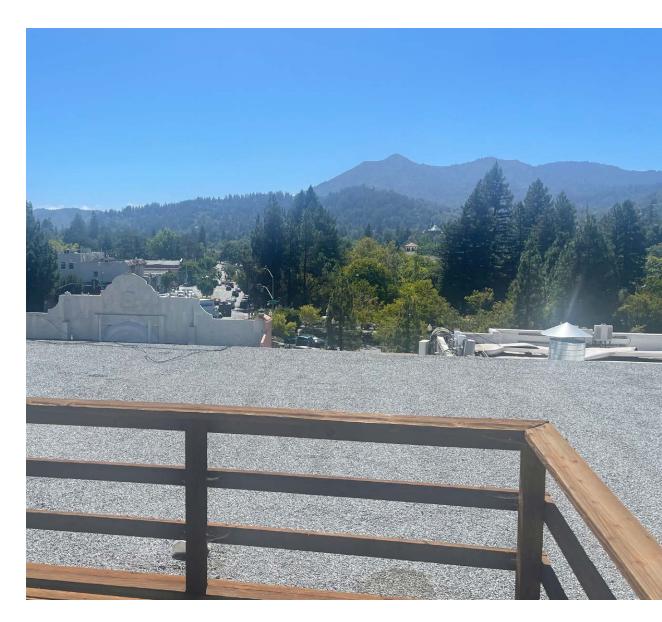

### **DESCRIPTION**

This office/retail space is well improved with great natural light, a private deck and views of Mount Tamalpais. Suite is comprised of 4 private offices, conference room, open work area, 2 storage rooms. Suite is improved with a full bathroom, full kitchen and private exterior deck. Unit is air conditioned and shares a PG&E meter with Suite B.