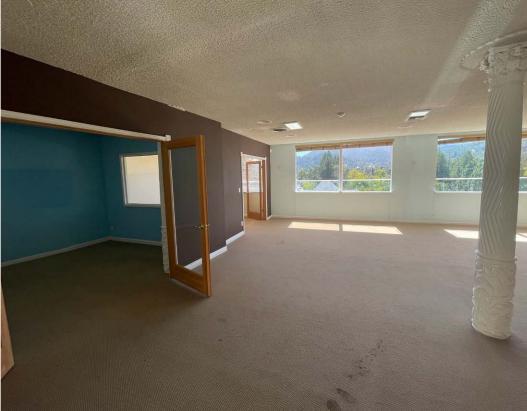

### **DESCRIPTION**

This office/retail space is well improved with great natural light, a private deck and views of Mount Tamalpais. Suite is comprised of 4 private offices, conference room, open work area, 2 storage rooms. Suite is improved with a full bathroom, full kitchen and private exterior deck. Unit is air conditioned and shares a PG&E meter with Suite B.