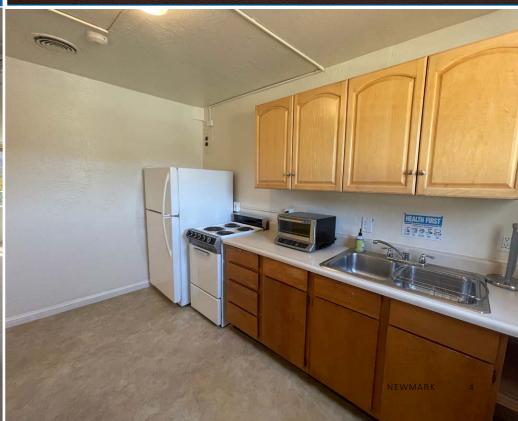

### **DESCRIPTION**

This office/retail space is well improved with great natural light, a private deck and views of Mount Tamalpais. Suite is comprised of 4 private offices, conference room, open work area, 2 storage rooms. Suite is improved with a full bathroom, full kitchen and private exterior deck. Unit is air conditioned and shares a PG&E meter with Suite B.