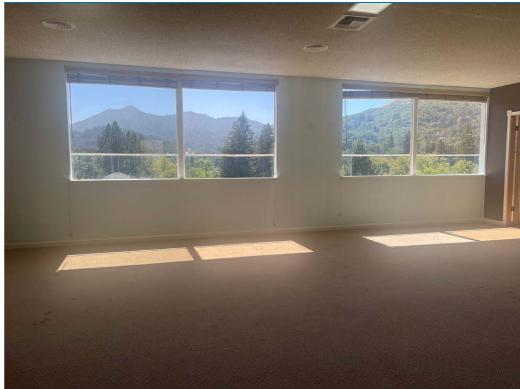

### **DESCRIPTION**

This office/retail space is well improved with great natural light, a private deck and views of Mount Tamalpais. Suite is comprised of 4 private offices, conference room, open work area, 2 storage rooms. Suite is improved with a full bathroom, full kitchen and private exterior deck. Unit is air conditioned and shares a PG&E meter with Suite B.