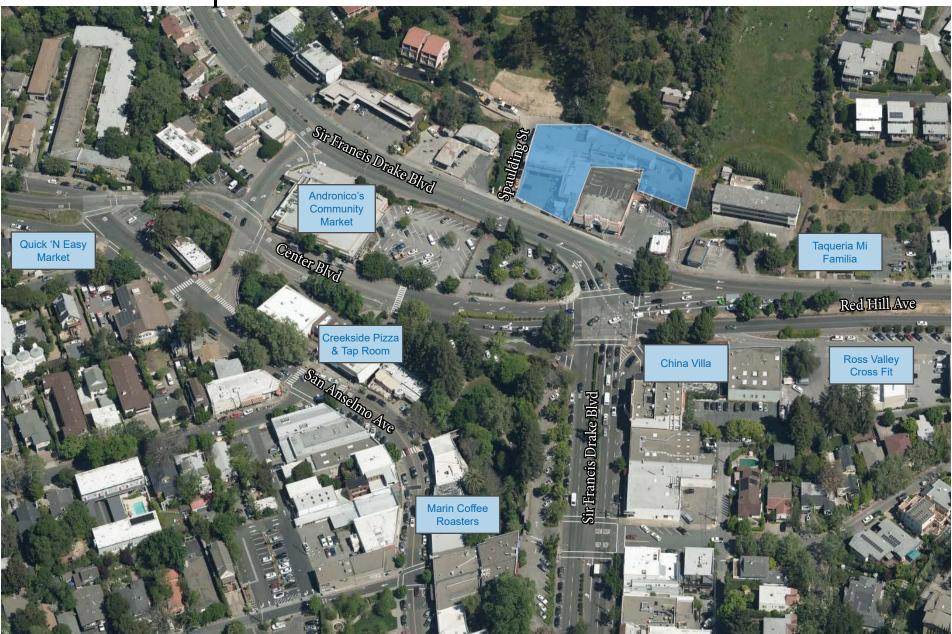

### **Neighbors**

Andronico's Community Market, Creeksiide Pizza & Tap Room, Taco Jane's, Taqueria Mi Famillia, Java Hub Cafe, Matteuccis, Quick N Easy Market, Creek Park, and more.

### RETAIL/OFFICE SPACE FOR LEASE

Amenities Map