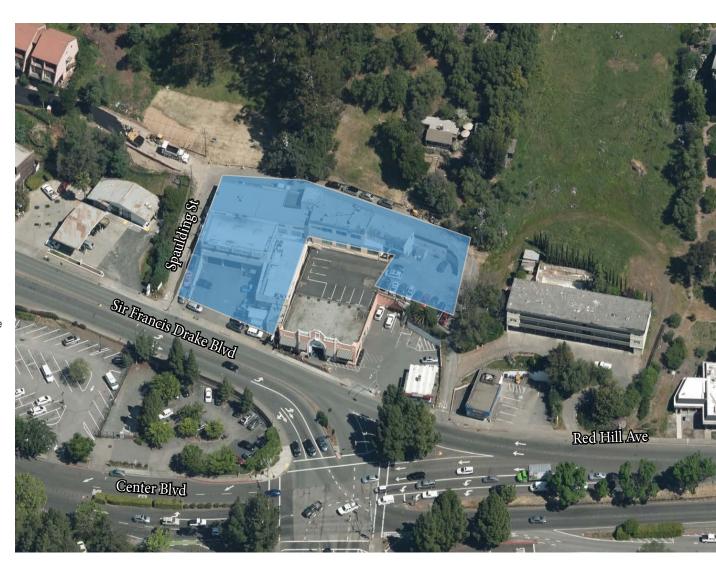

### Location

At the intersection of Sir Francis Drake Blvd, Red Hill Ave and Center Blvd, the property is centrally located in the heart of Downtown San Anselmo.

Approximate Sizes
Suite 112A ±2,152 RSF (Top Floor)

### **Neighbors**

Andronico's Community Market, Creeksiide Pizza & Tap Room, Taco Jane's, Taqueria Mi Famillia, Java Hub Cafe, Matteuccis, Quick N Easy Market, Creek Park, and more.

### RETAIL/OFFICE SPACE FOR LEASE

Amenities Map