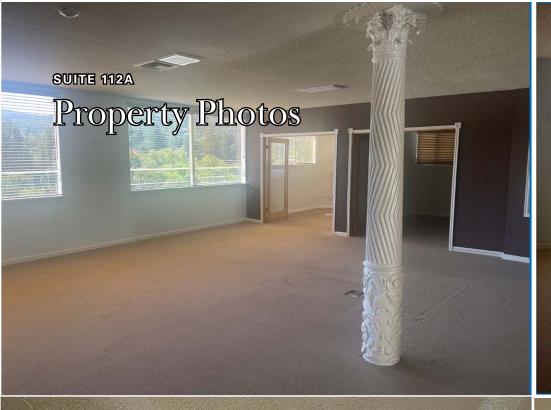

### **DESCRIPTION**

This office/retail space is well improved with great natural light, a private deck and views of Mount Tamalpais. Suite is comprised of 4 private offices, conference room, open work area, 2 storage rooms. Suite is improved with a full bathroom, full kitchen and private exterior deck. Unit is air conditioned and shares a PG&E meter with Suite B.