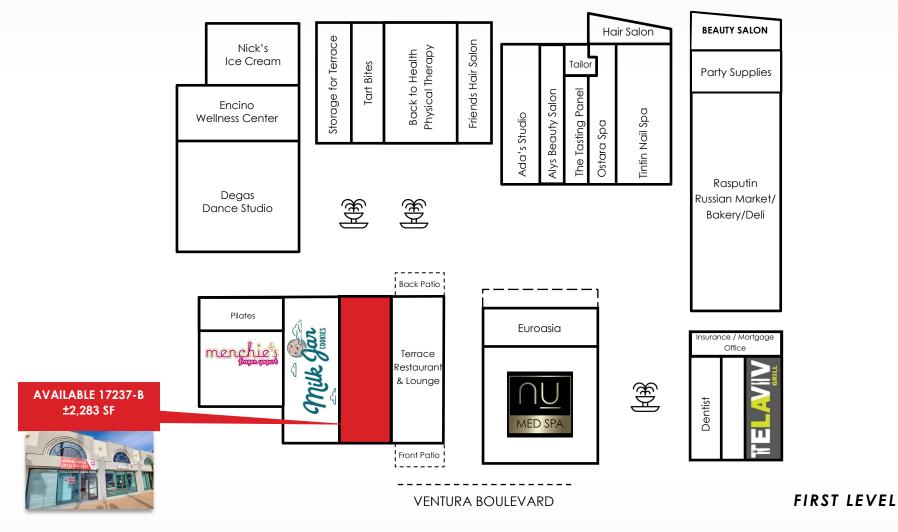

#### **RENTAL RATE**

- 17237-B Ventura Blvd | ±2,283 SF | \$3.75 PSF + \$0.84 PSF NNN
- 17207-4 Ventura Blvd | ±3,171 SF | \$2.95 PSF + \$0.84 PSF NNN

MICHAEL HAIM SHARON | SENIOR VICE PRESIDENT

(818) 697-9385 · msharon@illicre.com · DRE#01495419

## RETAIL, MEDICAL, AND OFFICE FOR LEASE - PLAZA DE ORO

17151-253 Ventura Boulevard, Encino, CA 91316

17237-B: ±2,283 SF | \$3.75 PSF + \$0.84 PSF NNN | FORMER VERIZON