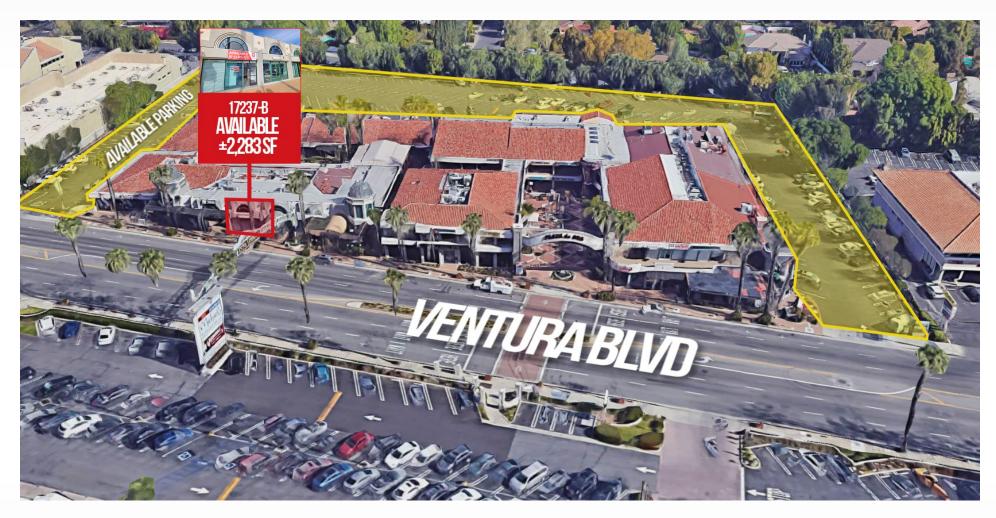

#### **RENTAL RATE**

- 17237-B Ventura Blvd | ±2,283 SF | \$3.75 PSF + \$0.84 PSF NNN
- 17207-4 Ventura Blvd | ±3,171 SF | \$2.95 PSF + \$0.84 PSF NNN

MICHAEL HAIM SHARON | SENIOR VICE PRESIDENT

(818) 697-9385 · msharon@illicre.com · DRE#01495419

## RETAIL, MEDICAL, AND OFFICE FOR LEASE - PLAZA DE ORO

17151-253 Ventura Boulevard, Encino, CA 91316

17237-B: ±2,283 SF | \$3.75 PSF + \$0.84 PSF NNN | FORMER VERIZON