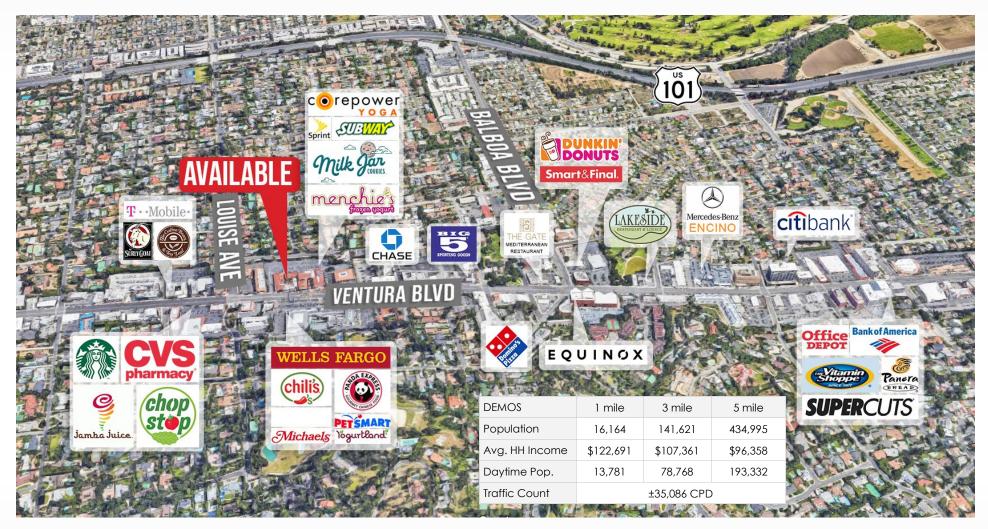

#### **AREA AMENITES**

- Prime Encino Commons location on Ventura Boulevard
- Located in the Business Improvement District Corridor
- Heavy pedestrian and automobile traffic
- Located in front of a signalized intersection
- Located at the heart of Encino Commons on Ventura Boulevard
- Neighboring tenants include: Michael's Petsmart, Laemmle Theaters, Menchie's, Verizon, T-mobile, Chilis, Yogurtland, The Habit Burger, Sports Clips, Chase Bank, Wells Fargo, Jamba Juice, Starbucks, CVS, and Coffee Bean
- Close proximity to the 101 FWY