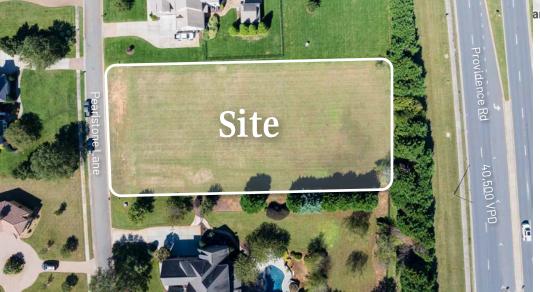

# 1610 Pearlstone Lane Available for Sale

Exceptional residential lot available in the developing area of Matthews, NC, close to premier shopping, dining, and amenities. This prime location presents an ideal opportunity to build your custom dream home in a sought-after, growing community with convenient access to Providence Rd.

#### Property Details

| Address        | 1610 Pearlstone Lane   Matthews, | NC 28104 |  |
|----------------|----------------------------------|----------|--|
| Availability   | +/- 0.92 AC Available for Sale   |          |  |
| Use            | Land                             |          |  |
| Parcel         | 06174397                         |          |  |
| Traffic Counts | Providence Rd   40,500 VPD       |          |  |
| Sale Price     | \$650,000                        |          |  |