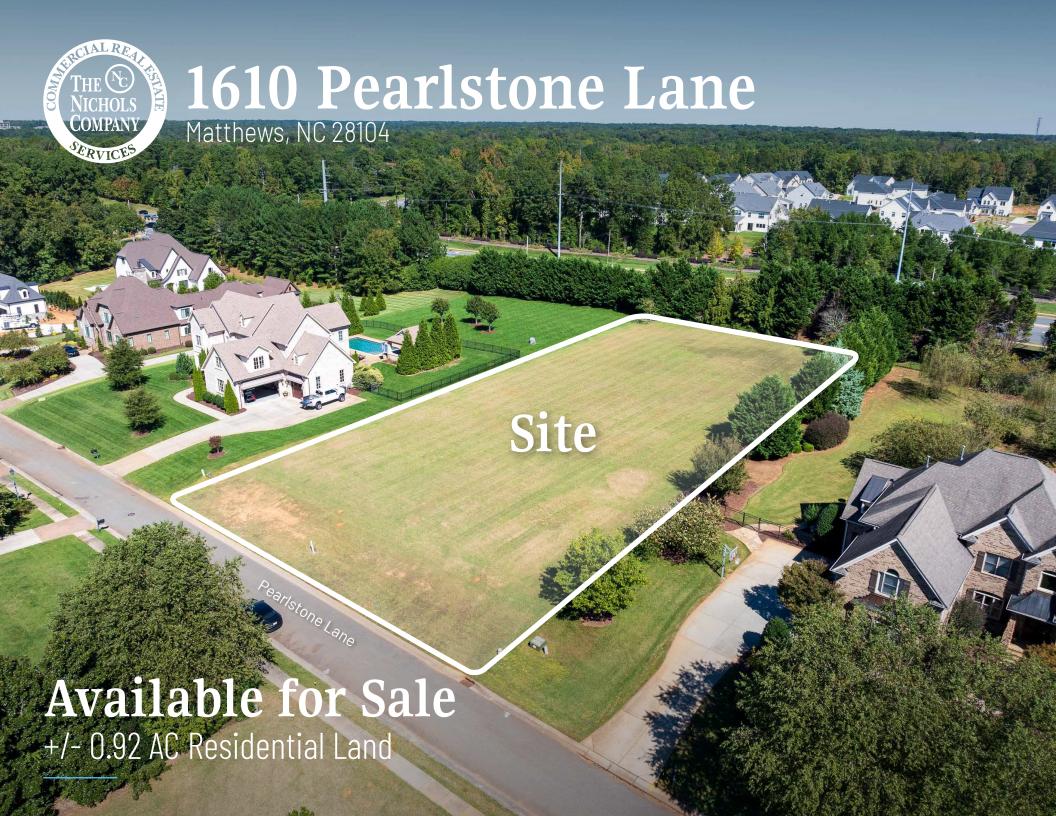

# 1610 Pearlstone Lane Available for Sale

Exceptional residential lot available in the developing area of Matthews, NC, close to premier shopping, dining, and amenities. This prime location presents an ideal opportunity to build your custom dream home in a sought-after, growing community with convenient access to Providence Rd.

#### Property Details

| Address        | 1610 Pearlstone Lane   Matthews, | NC 28104 |  |
|----------------|----------------------------------|----------|--|
| Availability   | +/- 0.92 AC Available for Sale   |          |  |
| Use            | Land                             |          |  |
| Parcel         | 06174397                         |          |  |
| Traffic Counts | Providence Rd   40,500 VPD       |          |  |
| Sale Price     | \$650,000                        |          |  |