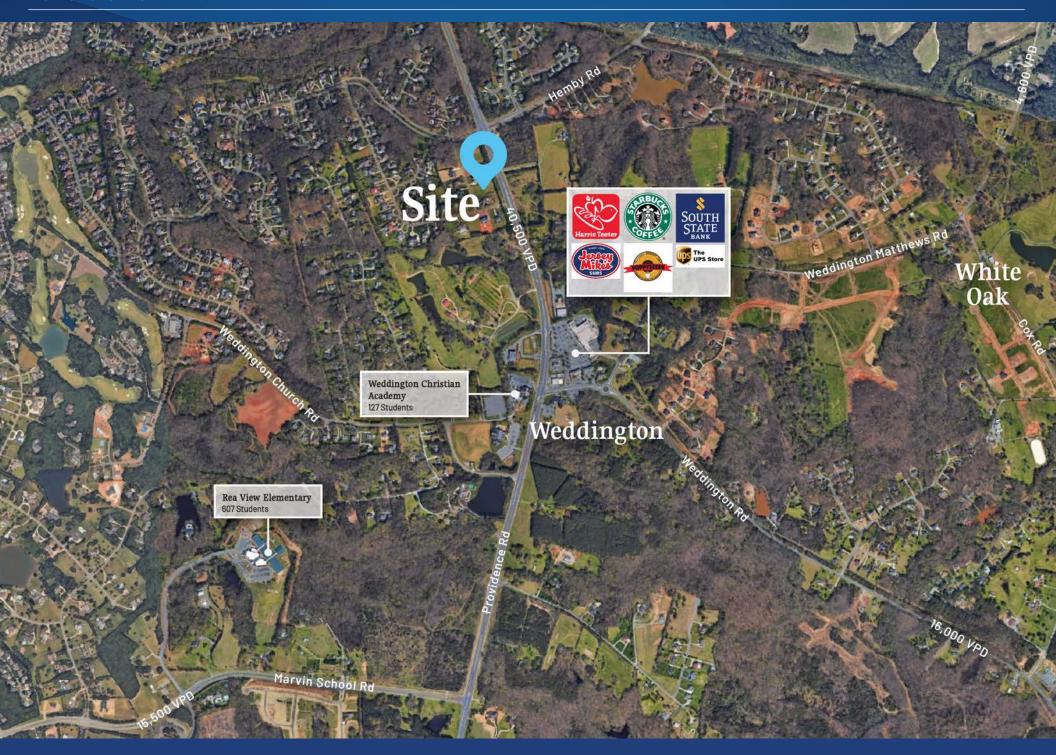

# 1610 Pearlstone Lane Available for Sale

Exceptional residential lot available in the developing area of Matthews, NC, close to premier shopping, dining, and amenities. This prime location presents an ideal opportunity to build your custom dream home in a sought-after, growing community with convenient access to Providence Rd.

#### Property Details

| Address        | 1610 Pearlstone Lane   Matthews, | NC 28104 |  |
|----------------|----------------------------------|----------|--|
| Availability   | +/- 0.92 AC Available for Sale   |          |  |
| Use            | Land                             |          |  |
| Parcel         | 06174397                         |          |  |
| Traffic Counts | Providence Rd   40,500 VPD       |          |  |
| Sale Price     | \$650,000                        |          |  |

### North Carolina

Weddington, located in Union County near Charlotte, offers a blend of suburban tranquility and proximity to city amenities. Known for its upscale neighborhoods and top-ranked schools, it is consistently ranked among the most desirable places to live in North Carolina. While primarily residential, Weddington has recently attracted new dining, retail, and wellness businesses, capitalizing on its affluent and growing population. With competitive real estate costs and strategic location, Weddington is becoming an appealing choice for businesses, with future commercial developments set to enhance its vibrant community.