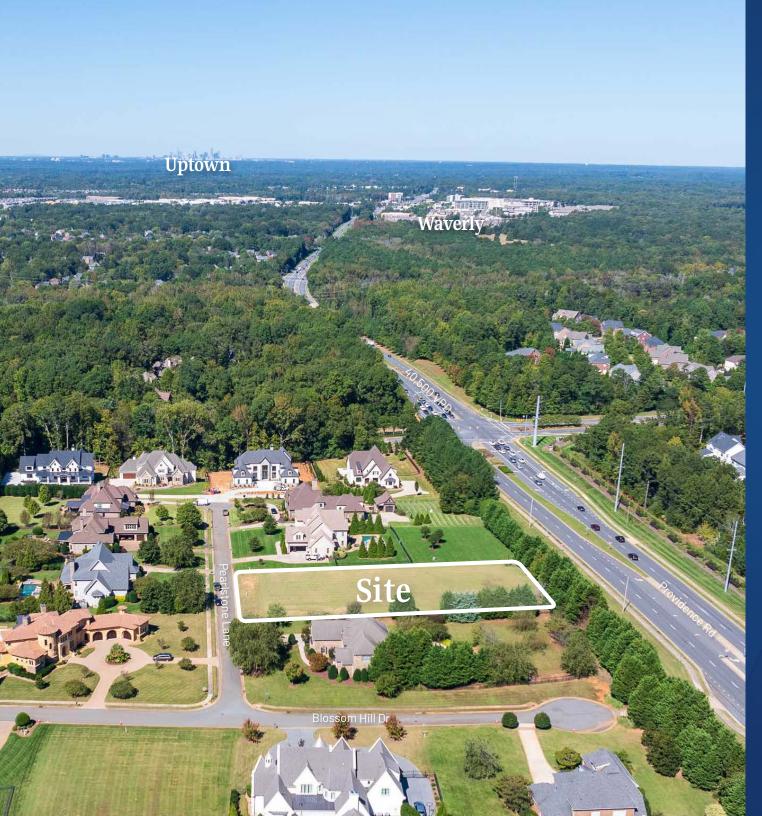

# 1610 Pearlstone Lane Available for Sale

Exceptional residential lot available in the developing area of Matthews, NC, close to premier shopping, dining, and amenities. This prime location presents an ideal opportunity to build your custom dream home in a sought-after, growing community with convenient access to Providence Rd.

#### Property Details

| Address        | 1610 Pearlstone Lane   Matthews, | NC 28104 |  |
|----------------|----------------------------------|----------|--|
| Availability   | +/- 0.92 AC Available for Sale   |          |  |
| Use            | Land                             |          |  |
| Parcel         | 06174397                         |          |  |
| Traffic Counts | Providence Rd   40,500 VPD       |          |  |
| Sale Price     | \$650,000                        |          |  |