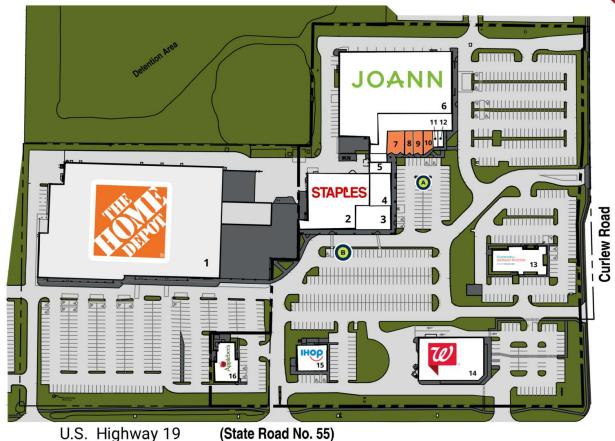

# **FOR LEASE**

30180 US HWY 19 N, CLEARWATER, FL 33761

| U.S. Highway 19 (State | e Road | No. |
|------------------------|--------|-----|
|------------------------|--------|-----|

| SUITE | TENANT NAME            | SPACE SIZE |
|-------|------------------------|------------|
| 1     | Home Depot             | 100,200 SF |
| 2     | Staples                | 17,055 SF  |
| 3     | Anytime Fitness        | 5,233 SF   |
| 4     | Southern Steer Butcher | 2,650 SF   |
| 5     | H&R Block              | 1,250 SF   |
| 6     | JOANN Fabrics          | 49,865 SF  |
| 7     | Available              | 2,104 SF   |
| 8     | Available              | 664 SF     |

| SUITE | TENANT NAME           | SPACE SIZE |
|-------|-----------------------|------------|
| 9     | Available             | 1,251 SF   |
| 10    | Available             | 995 SF     |
| 11    | Sue's Alterations     | 601 SF     |
| 12    | Country Squire Barber | 527 SF     |
| 13    | Guidewell Urgent Care | 6,317 SF   |
| 14    | Walgreens             | 14,739 SF  |
| 15    | IHOP                  | 4,335 SF   |
| 16    | Applebee's            | 4,600 SF   |