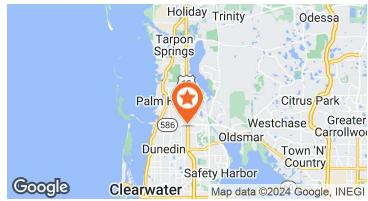

### **LOCATION DESCRIPTION**

Located at the signalized and heavily trafficked intersection of US Hwy 19 & Curlew Rd

### **PROPERTY HIGHLIGHTS**

- 2,104 SF endcap space available
- 664 SF, 995 SF, & 1,251 SF inline spaces available
- 207,071 SF Shopping Center anchored by Home Depot, Staples & Jo-Ann Fabrics
- High density, great incomes & daytime population
- The center fronts the busiest highway (US 19) in Pinellas County and offers a dynamic tenant mix
- Traffic Counts (AADT): US 19 95,000; Curlew Rd 28,000