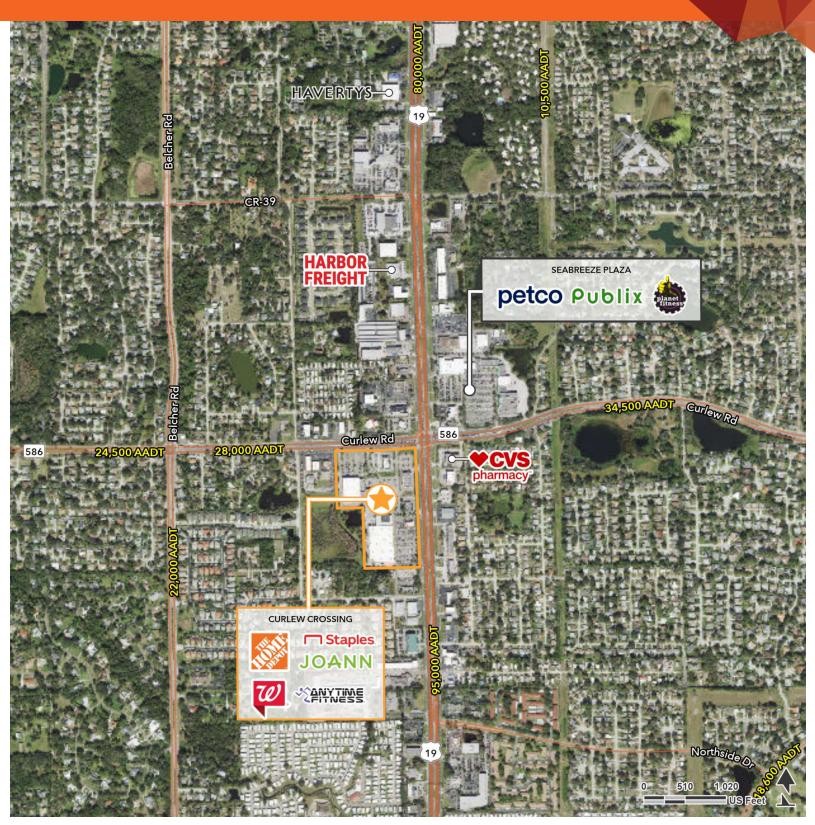

### **LOCATION DESCRIPTION**

Located at the signalized and heavily trafficked intersection of US Hwy 19 & Curlew Rd

### **PROPERTY HIGHLIGHTS**

- 2,104 SF endcap space available
- 664 SF, 995 SF, & 1,251 SF inline spaces available
- 207,071 SF Shopping Center anchored by Home Depot, Staples & Jo-Ann Fabrics
- High density, great incomes & daytime population
- The center fronts the busiest highway (US 19) in Pinellas County and offers a dynamic tenant mix
- Traffic Counts (AADT): US 19 95,000; Curlew Rd 28,000