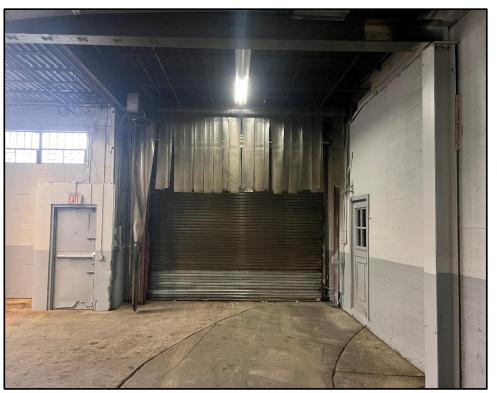

## FOR LEASE

+/- 19,245 SF Industrial Warehouse & +/- 13,280 SF of Land Prime location in Yonkers

| PROPERTY FEATURES         |                                              |
|---------------------------|----------------------------------------------|
| TOTAL WAREHOUSE SF        | +/- 19,245                                   |
| TOTAL USABLE LAND SF      | +/- 13,280                                   |
| DRIVE IN DOORS            | 1                                            |
| ONSITE PARKING            | Yes                                          |
| WAREHOUSE CEILING HEIGHTS | Up to 14'8"                                  |
| NOTES                     | Easy Access to I-87 and Saw Mill River Pkwy. |