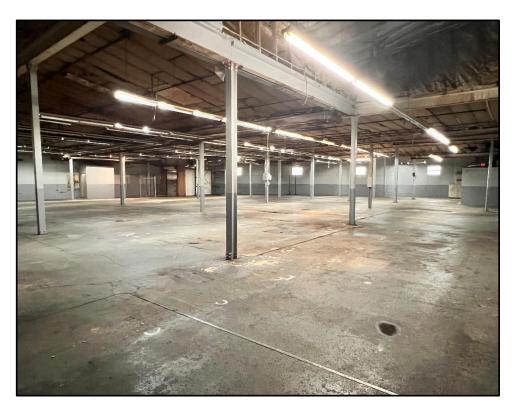

## FOR LEASE

+/- 19,245 SF Industrial Warehouse & +/- 13,280 SF of Land Prime location in Yonkers

| PROPERTY FEATURES         |                                              |
|---------------------------|----------------------------------------------|
| TOTAL WAREHOUSE SF        | +/- 19,245                                   |
| TOTAL USABLE LAND SF      | +/- 13,280                                   |
| DRIVE IN DOORS            | 1                                            |
| ONSITE PARKING            | Yes                                          |
| WAREHOUSE CEILING HEIGHTS | Up to 14'8"                                  |
| NOTES                     | Easy Access to I-87 and Saw Mill River Pkwy. |