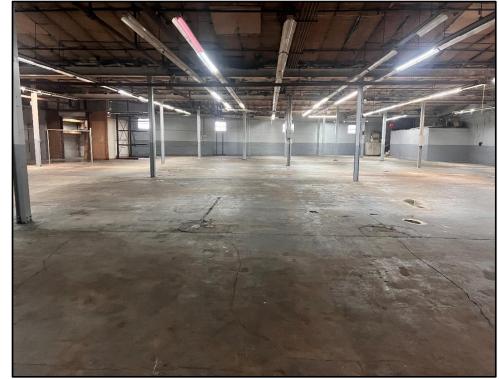

## FOR LEASE

+/- 19,245 SF Industrial Warehouse & +/- 13,280 SF of Land Prime location in Yonkers

| PROPERTY FEATURES         |                                              |
|---------------------------|----------------------------------------------|
| TOTAL WAREHOUSE SF        | +/- 19,245                                   |
| TOTAL USABLE LAND SF      | +/- 13,280                                   |
| DRIVE IN DOORS            | 1                                            |
| ONSITE PARKING            | Yes                                          |
| WAREHOUSE CEILING HEIGHTS | Up to 14'8"                                  |
| NOTES                     | Easy Access to I-87 and Saw Mill River Pkwy. |