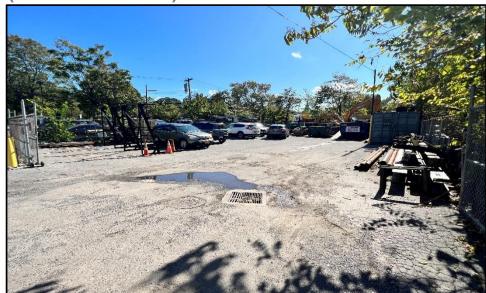

## FOR LEASE

+/- 19,245 SF Industrial Warehouse & +/- 13,280 SF of Land Prime location in Yonkers

| PROPERTY FEATURES         |                                              |
|---------------------------|----------------------------------------------|
| TOTAL WAREHOUSE SF        | +/- 19,245                                   |
| TOTAL USABLE LAND SF      | +/- 13,280                                   |
| DRIVE IN DOORS            | 1                                            |
| ONSITE PARKING            | Yes                                          |
| WAREHOUSE CEILING HEIGHTS | Up to 14'8"                                  |
| NOTES                     | Easy Access to I-87 and Saw Mill River Pkwy. |