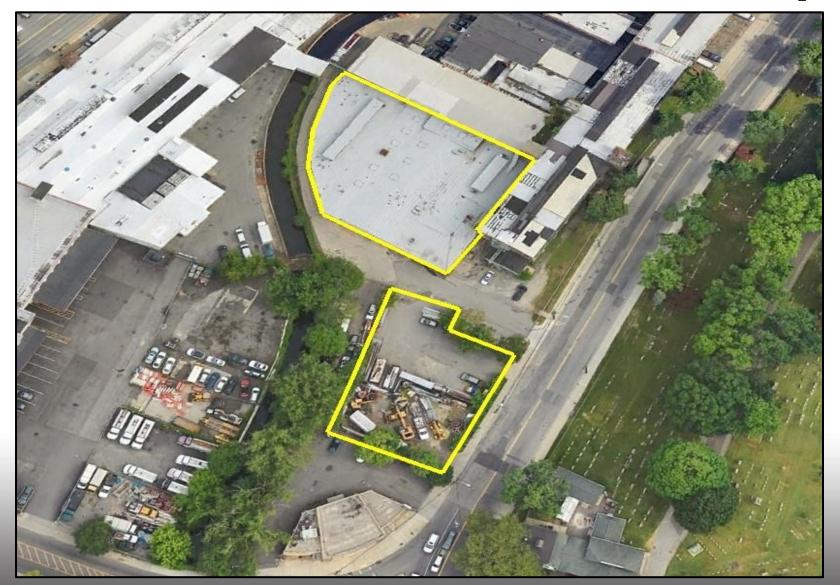

# 21A Saw Mill River Rd. Yonkers, NY

## FOR LEASE

+/- 19,245 SF Industrial Warehouse & +/- 13,280 SF of Land Prime location in Yonkers

| PROPERTY FEATURES         |                                              |
|---------------------------|----------------------------------------------|
| TOTAL WAREHOUSE SF        | +/- 19,245                                   |
| TOTAL USABLE LAND SF      | +/- 13,280                                   |
| DRIVE IN DOORS            | 1                                            |
| ONSITE PARKING            | Yes                                          |
| WAREHOUSE CEILING HEIGHTS | Up to 14'8"                                  |
| NOTES                     | Easy Access to I-87 and Saw Mill River Pkwy. |