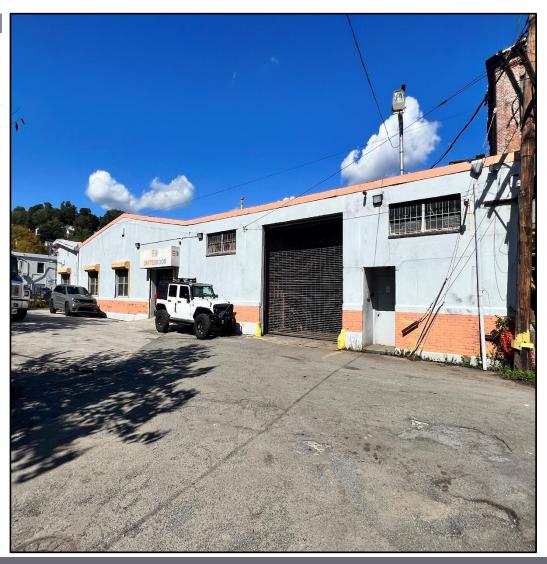

## FOR LEASE

+/- 19,245 SF Industrial Warehouse & +/- 13,280 SF of Land Prime location in Yonkers

| PROPERTY FEATURES         |                                              |
|---------------------------|----------------------------------------------|
| TOTAL WAREHOUSE SF        | +/- 19,245                                   |
| TOTAL USABLE LAND SF      | +/- 13,280                                   |
| DRIVE IN DOORS            | 1                                            |
| ONSITE PARKING            | Yes                                          |
| WAREHOUSE CEILING HEIGHTS | Up to 14'8"                                  |
| NOTES                     | Easy Access to I-87 and Saw Mill River Pkwy. |