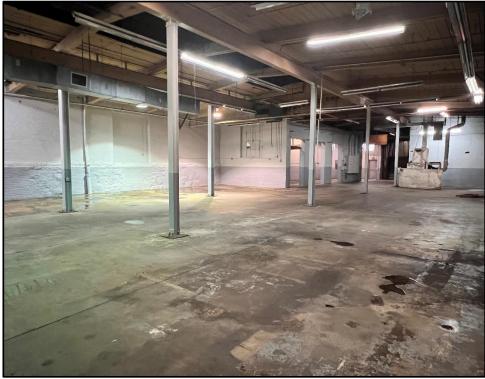

## FOR LEASE

+/- 19,245 SF Industrial Warehouse & +/- 13,280 SF of Land Prime location in Yonkers

| PROPERTY FEATURES         |                                              |
|---------------------------|----------------------------------------------|
| TOTAL WAREHOUSE SF        | +/- 19,245                                   |
| TOTAL USABLE LAND SF      | +/- 13,280                                   |
| DRIVE IN DOORS            | 1                                            |
| ONSITE PARKING            | Yes                                          |
| WAREHOUSE CEILING HEIGHTS | Up to 14'8"                                  |
| NOTES                     | Easy Access to I-87 and Saw Mill River Pkwy. |