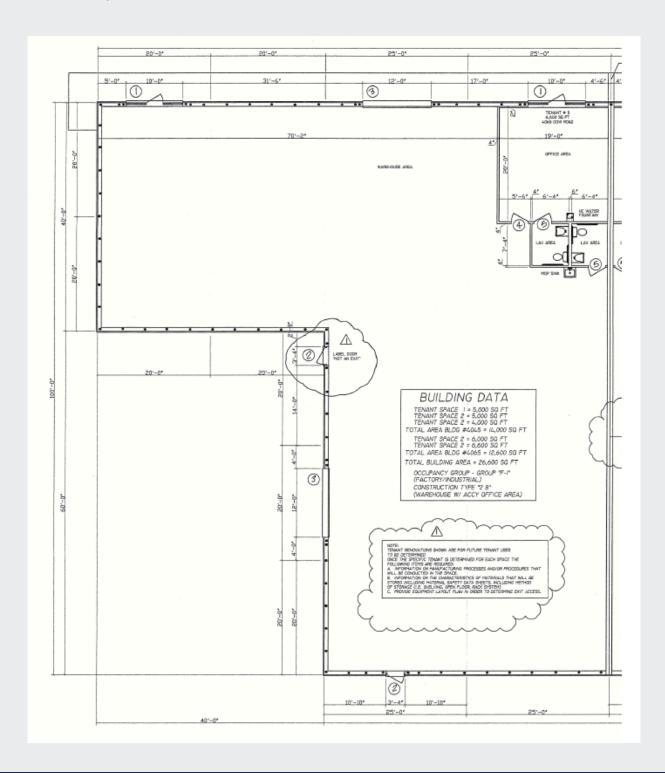

### FOR LEASE Call for Pricing

PROPERTY HIGHLIGHTS

Suite 106 6,600 SF Office/Warehouse Space

- Located in close proximity to the Space Coast and growing related industries
- New Ellis Rd. connection to I-95 is less than 1.5 miles from property
- Excellent logistical location with easy access to I-95, SR 528, and Port Canaveral
- Most units are fully air conditioned