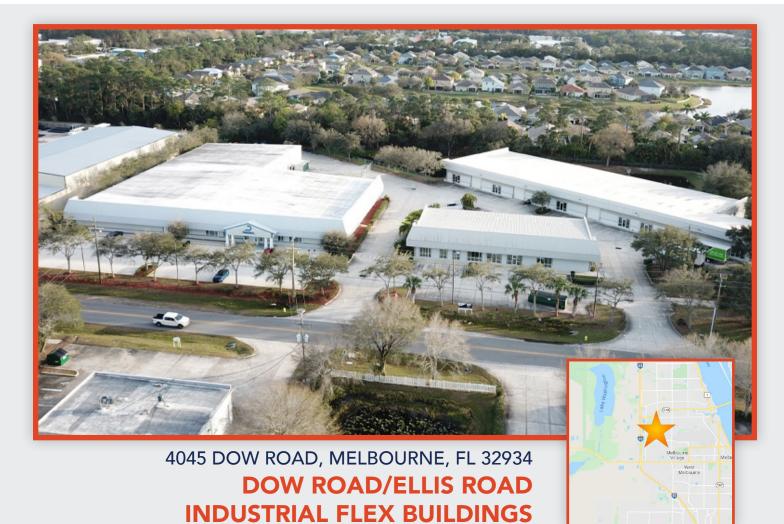

### 4045 DOW ROAD, MELBOURNE, FL 32934

#### **DOW ROAD/ELLIS ROAD - INDUSTRIAL FLEX BUILDINGS**