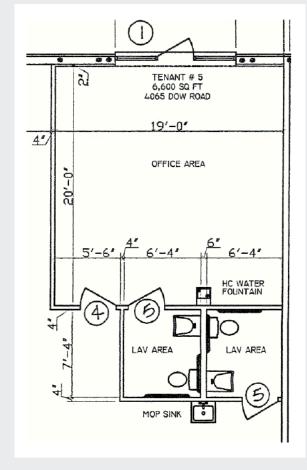

### FOR LEASE Call for Pricing

PROPERTY HIGHLIGHTS

Suite 106 6,600 SF Office/Warehouse Space

- Located in close proximity to the Space Coast and growing related industries
- New Ellis Rd. connection to I-95 is less than 1.5 miles from property
- Excellent logistical location with easy access to I-95, SR 528, and Port Canaveral
- Most units are fully air conditioned