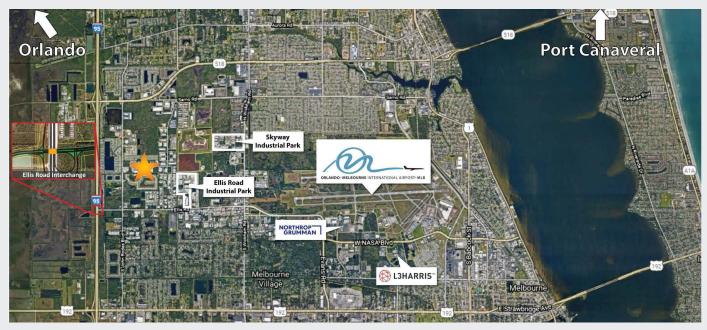

### FOR LEASE Call for Pricing

PROPERTY HIGHLIGHTS

Suite 106 6,600 SF Office/Warehouse Space

- Located in close proximity to the Space Coast and growing related industries
- New Ellis Rd. connection to I-95 is less than 1.5 miles from property
- Excellent logistical location with easy access to I-95, SR 528, and Port Canaveral
- Most units are fully air conditioned

#### **DRIVE TIMES**

Orlando 1 Hour
Port Canaveral 36 Minutes
Kennedy Space Center 40 Minutes

For More Information:

Joe Poirier 321-537-7996 Joe@v3capital.com