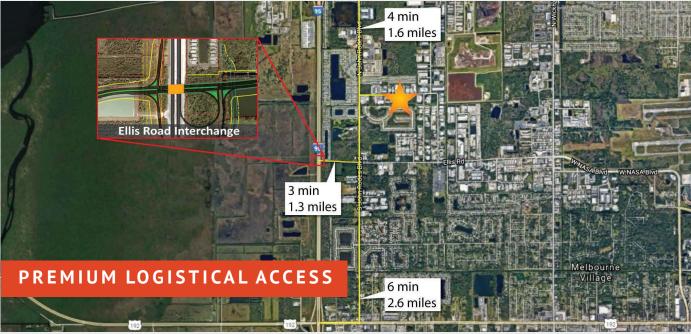

### FOR LEASE Call for Pricing

PROPERTY HIGHLIGHTS

Suite 106 6,600 SF Office/Warehouse Space

- Located in close proximity to the Space Coast and growing related industries
- New Ellis Rd. connection to I-95 is less than 1.5 miles from property
- Excellent logistical location with easy access to I-95, SR 528, and Port Canaveral
- Most units are fully air conditioned

#### **DRIVE TIMES**

Orlando 1 Hour
Port Canaveral 36 Minutes
Kennedy Space Center 40 Minutes

For More Information:

Joe Poirier 321-537-7996 Joe@v3capital.com