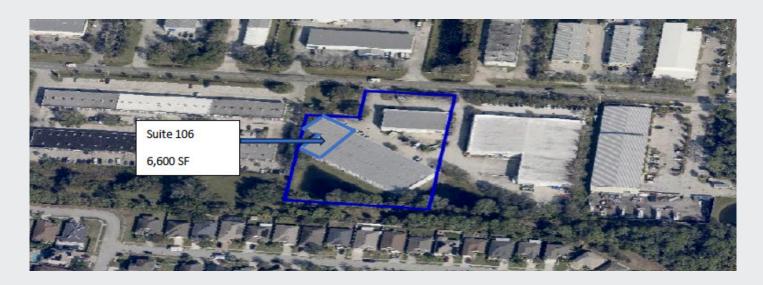

### FOR LEASE Call for Pricing

PROPERTY HIGHLIGHTS

Suite 106 6,600 SF Office/Warehouse Space

- Located in close proximity to the Space Coast and growing related industries
- New Ellis Rd. connection to I-95 is less than 1.5 miles from property
- Excellent logistical location with easy access to I-95, SR 528, and Port Canaveral
- Most units are fully air conditioned