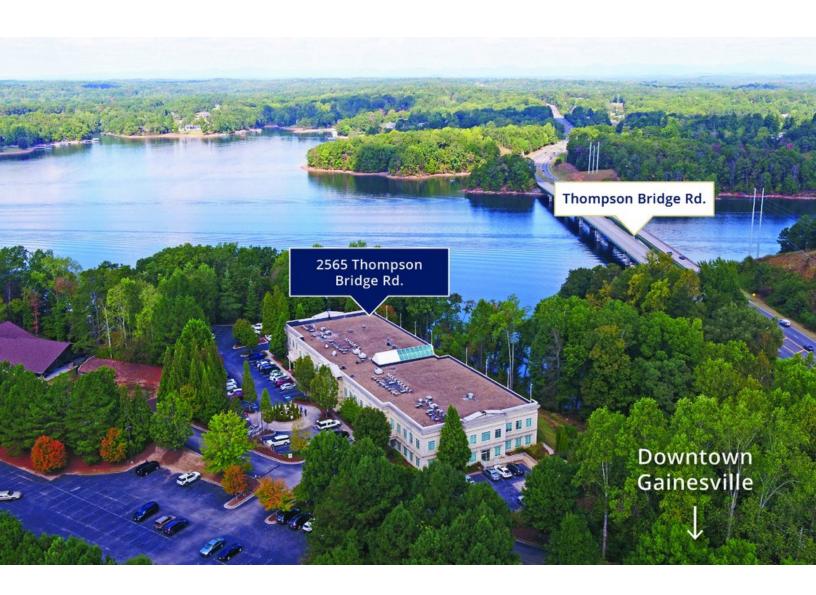

# Office Building For Lease

2565 Thompson Bridge Road Gainesville, GA 30501

#### **Property Highlights**

- Class "A" Office Suites Available For Lease
- Lake Lanier's Only Lake Front Office Building
- Minutes from Downtown Gainesville and Interstate 985
- Italian Inspired Architecture Throughout
- Private Balconies with Views of Lake Lanier
- High end finishes, including two story glass lobby atrium and white marble lobby flooring
- Four Seasons inspired common area restrooms with marble and brass finishes
- Beautifully landscaped. Park-like setting with water fountain feature
- Ample Parking
- Located on Heavily Traveled Thompson Bridge Road (Highway 60)
- Able to accommodate both large and small office space needs