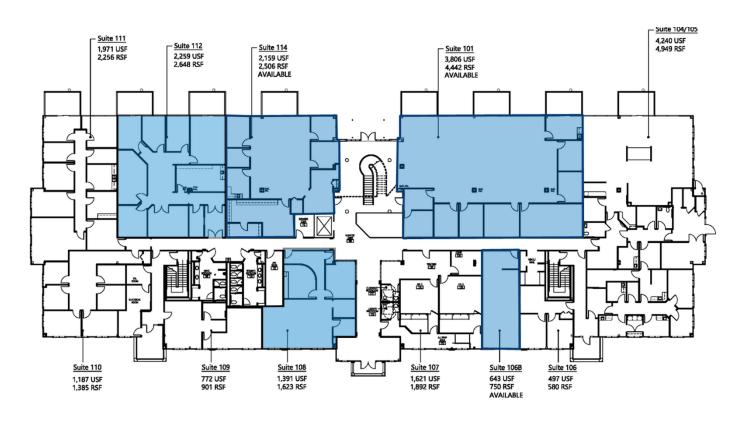

### **Available Spaces**

| Suite            | Tenant    | Size (SF)        | Lease Type     | Lease Rate    |
|------------------|-----------|------------------|----------------|---------------|
| 1st Floor - 101  | Available | 4,442 SF         | Modified Gross | \$17.50 SF/yr |
| 1st Floor - 106B | Available | 750 SF           | Modified Gross | \$17.50 SF/yr |
| 1st Floor - 108  | Available | 1,623 SF         | Modified Gross | \$17.50 SF/yr |
| 1st Floor - 112  | Available | 2,648 - 5,154 SF | Modified Gross | \$17.50 SF/yr |
| 1st Floor - 114  | Available | 2,506 SF         | Modified Gross | \$17.50 SF/yr |