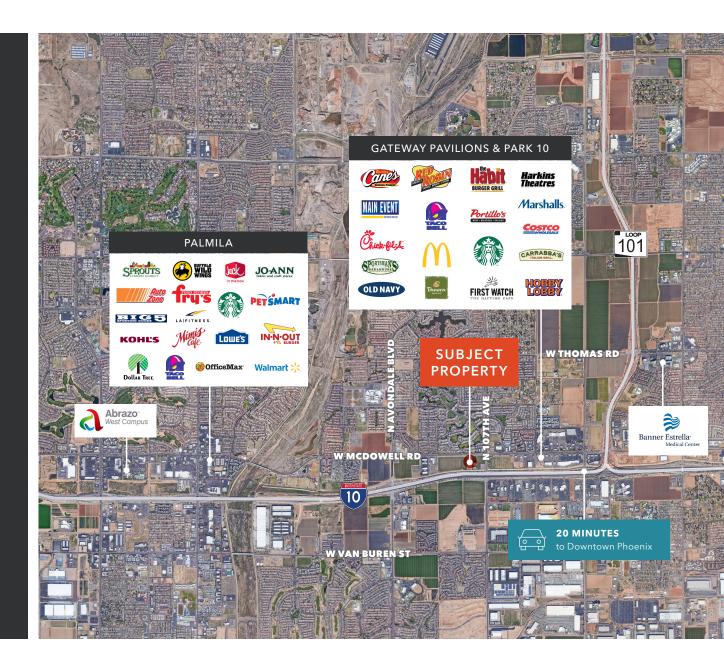

# *HIGHLY-ACCESSIBLE* LOCATION

Less than one mile to I-10 access with a full diamond interchange on 107th Avenue

Frontage on Interstate 10 and McDowell Road

Vibrant neighboring retail (Main Event, Portillo's, First Watch, Barrio Queen, Nationwide Vision)

Adjacent to ClearSky Rehabilitation Hospital and McDowell Medical Plaza

Located between Banner Estrella Medical Center and Abrazo West Campus

4 *MIN* TO LOOP 101