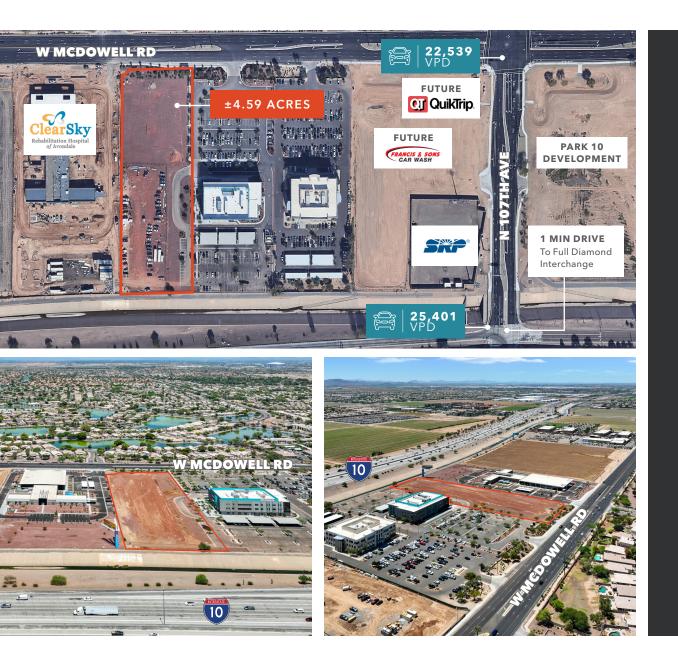

#### W/SWC 107TH AVE & MCDOWELL RD

Kidder Mathews is pleased to present ±4.59 acres of commercial property in Avondale, Arizona. The fully improved site is located on the Interstate 10 just west of 107th Avenue in the West Valley's "Healthcare Corridor".

Interstate 10 pylon signage is available

Fully improved site with plans

Great opportunity for an owner/user or developer

| PARCEL SIZE   | 199,990 SF (4.59 AC) |
|---------------|----------------------|
| ZONING        | C-3                  |
| PARCEL NUMBER | 102-56-014           |

# *HIGHLY-ACCESSIBLE* LOCATION

Less than one mile to I-10 access with a full diamond interchange on 107th Avenue

Frontage on Interstate 10 and McDowell Road

Vibrant neighboring retail (Main Event, Portillo's, First Watch, Barrio Queen, Nationwide Vision)

Adjacent to ClearSky Rehabilitation Hospital and McDowell Medical Plaza

Located between Banner Estrella Medical Center and Abrazo West Campus

4 *MIN* TO LOOP 101