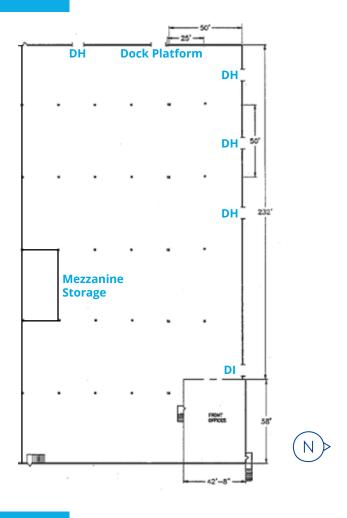

# 301 Highgrove Road Grandview, Missouri

• Space available: 45,000 SF

• Office area: 2,436± SF

Loading:

• 5 dock-high doors

• 1 dock (8'x10')

• 3 docks (8'x8')

 1 platform dock (12'x12')

• 1 drive-in door (8'x10')

• Clear height: 15'

Power: 400a, 240v, 3ph

 Sublease through April 30, 2026

Sublease rate: \$3.00 PSF, NNN

 Operating expenses: \$1.15 (2023 estimate)

# 301 Highgrove Road

Floor Plan