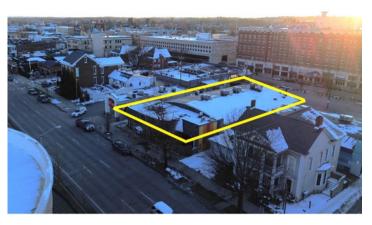

## BUILDING FOR LEASE

419 N Walnut St. Bloomington, IN 47404

Total SF+/- 8,273ZoningMix-use Downtown Core (MD-DC)Lease typeNNNLease Price\$8,950/Mo

**\*\*LEASE TO PURCHASE OPTION AVAILABLE!** 

- Property Located just a few blocks from the Courthouse
  Square and walking distance to the campus of Indiana
  University
- This Building has always played a prominent role in the evolution of Bloomington's vibrant Downtown District and recently was the home of Switchyard Brewery.
- Property was totally renovated in 2017 with new Rubber Roof, All HVAC units and duct work, bathrooms plus electrical, plumbing and fire suppression systems.
- Full kitchen and numerous walk-in coolers
- Possible Uses: Restaurant/Bar, Community/Recreation Center, Fitness Center, Retail