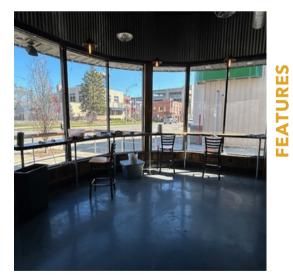

## BUILDING FOR LEASE

419 N Walnut St. Bloomington, IN 47404

Total SF+/- 8,273ZoningMix-use Downtown Core (MD-DC)Lease typeNNNLease Price\$8,950/Mo

**\*\*LEASE TO PURCHASE OPTION AVAILABLE!** 

- Property Located just a few blocks from the Courthouse
  Square and walking distance to the campus of Indiana
  University
- This Building has always played a prominent role in the evolution of Bloomington's vibrant Downtown District and recently was the home of Switchyard Brewery.
- Property was totally renovated in 2017 with new Rubber Roof, All HVAC units and duct work, bathrooms plus electrical, plumbing and fire suppression systems.
- Full kitchen and numerous walk-in coolers
- Possible Uses: Restaurant/Bar, Community/Recreation Center, Fitness Center, Retail