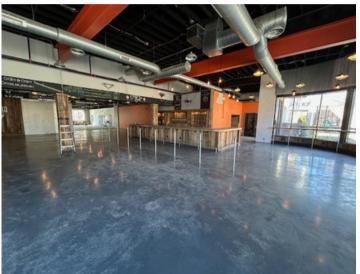

## BUILDING FOR LEASE

419 N Walnut St. Bloomington, IN 47404

Total SF+/- 8,273ZoningMix-use Downtown Core (MD-DC)Lease typeNNNLease Price\$8,950/Mo

**\*\*LEASE TO PURCHASE OPTION AVAILABLE!** 

- Property Located just a few blocks from the Courthouse
  Square and walking distance to the campus of Indiana
  University
- This Building has always played a prominent role in the evolution of Bloomington's vibrant Downtown District and recently was the home of Switchyard Brewery.
- Property was totally renovated in 2017 with new Rubber Roof, All HVAC units and duct work, bathrooms plus electrical, plumbing and fire suppression systems.
- Full kitchen and numerous walk-in coolers
- Possible Uses: Restaurant/Bar, Community/Recreation Center, Fitness Center, Retail