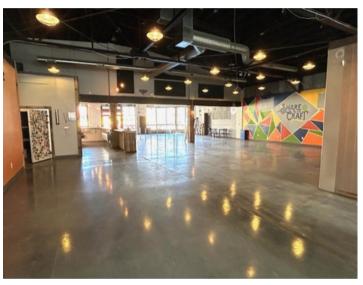

## BUILDING FOR LEASE

419 N Walnut St. Bloomington, IN 47404

Total SF+/- 8,273ZoningMix-use Downtown Core (MD-DC)Lease typeNNNLease Price\$8,950/Mo

**\*\*LEASE TO PURCHASE OPTION AVAILABLE!** 

- Property Located just a few blocks from the Courthouse
  Square and walking distance to the campus of Indiana
  University
- This Building has always played a prominent role in the evolution of Bloomington's vibrant Downtown District and recently was the home of Switchyard Brewery.
- Property was totally renovated in 2017 with new Rubber Roof, All HVAC units and duct work, bathrooms plus electrical, plumbing and fire suppression systems.
- Full kitchen and numerous walk-in coolers
- Possible Uses: Restaurant/Bar, Community/Recreation Center, Fitness Center, Retail