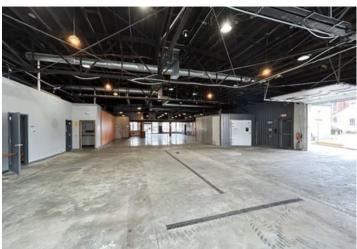

## BUILDING FOR LEASE

419 N Walnut St. Bloomington, IN 47404

Total SF+/- 8,273ZoningMix-use Downtown Core (MD-DC)Lease typeNNNLease Price\$8,950/Mo

**\*\*LEASE TO PURCHASE OPTION AVAILABLE!** 

- Property Located just a few blocks from the Courthouse
  Square and walking distance to the campus of Indiana
  University
- This Building has always played a prominent role in the evolution of Bloomington's vibrant Downtown District and recently was the home of Switchyard Brewery.
- Property was totally renovated in 2017 with new Rubber Roof, All HVAC units and duct work, bathrooms plus electrical, plumbing and fire suppression systems.
- Full kitchen and numerous walk-in coolers
- Possible Uses: Restaurant/Bar, Community/Recreation Center, Fitness Center, Retail