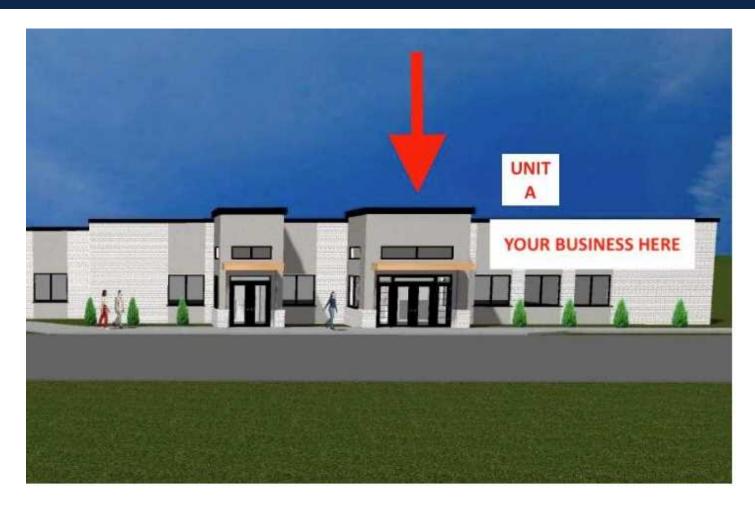

1401 KEN PRATT BOULEVARD, UNIT A LONGMONT, COLORADO 80501

Click for VIRTUAL TOUR

## **Property Overview**

Rarely available 11,200 SF leasing opportunity at 1401 Ken Pratt Boulevard in Longmont, Colorado with a fabulous new facade being added as we speak! Unit A is an end unit with a versatile floor plan suitable for a wide range of Industrial/Flex or Retail users. With ample parking and excellent visibility, it ensures fantastic exposure to Ken Pratt and the Nelson Road intersection for your business. Office/reception space, restrooms and a kitchenette in the front portion of the building and office, warehouse space with two dock high and one grade level doors in the rear. With easy access to any southern or northern locales, this space is designed to accommodate your unique operational needs. Close to many amenities including Whole Foods, banking, restaurants and more! Other long term tenants include Family Carpet One, Crossfit Longmont, Production Dance Centre and Appliance Factory Outlet. Unlock the potential of this exceptional property and make this the next home for your business to thrive.