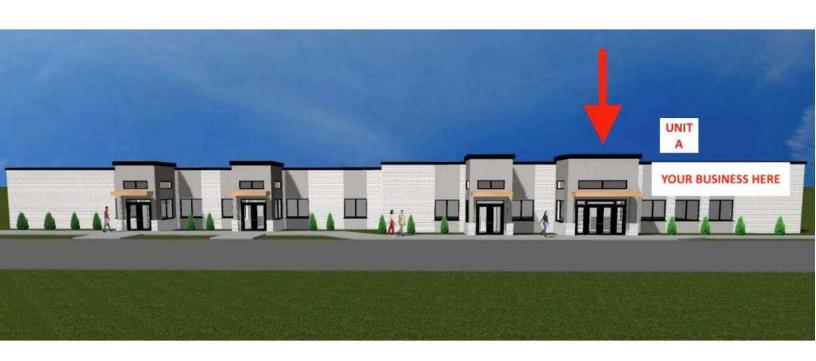

1401 KEN PRATT BOULEVARD, UNIT A LONGMONT, COLORADO 80501

Click for VIRTUAL TOUR

## **Property Overview**

Rarely available 11,200 SF leasing opportunity at 1401 Ken Pratt Boulevard in Longmont, Colorado with a fabulous new facade being added as we speak! Unit A is an end unit with a versatile floor plan suitable for a wide range of Industrial/Flex or Retail users. With ample parking and excellent visibility, it ensures fantastic exposure to Ken Pratt and the Nelson Road intersection for your business. Office/reception space, restrooms and a kitchenette in the front portion of the building and office, warehouse space with two dock high and one grade level doors in the rear. With easy access to any southern or northern locales, this space is designed to accommodate your unique operational needs. Close to many amenities including Whole Foods, banking, restaurants and more! Other long term tenants include Family Carpet One, Crossfit Longmont, Production Dance Centre and Appliance Factory Outlet. Unlock the potential of this exceptional property and make this the next home for your business to thrive.