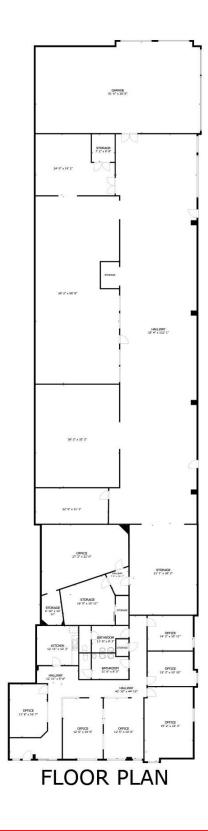

## **Property Summary**

Lease Rate: \$14.00 SF/yr (NNN) Triple Nets: \$5.00 PSF Available SF: 11,200 SF 44,000 SF Building SF: Lot Size: 2.59 Acres Boulder County: Zoning: MU-F Dock High Two (2)/One (1) Doors/Grade Level:

## **Property Overview**

Rarely available 11,200 SF leasing opportunity at 1401 Ken Pratt Boulevard in Longmont, Colorado with a fabulous new facade being added as we speak! Unit A is an end unit with a versatile floor plan suitable for a wide range of Industrial/Flex or Retail users. With ample parking and excellent visibility, it ensures fantastic exposure to Ken Pratt and the Nelson Road intersection for your business. Office/reception space, restrooms and a kitchenette in the front portion of the building and office, warehouse space with two dock high and one grade level doors in the rear. With easy access to any southern or northern locales, this space is designed to accommodate your unique operational needs. Close to many amenities including Whole Foods, banking, restaurants and more! Other long term tenants include Family Carpet One, Crossfit Longmont, Production Dance Centre and Appliance Factory Outlet. Unlock the potential of this exceptional property and make this the next home for your business to thrive.