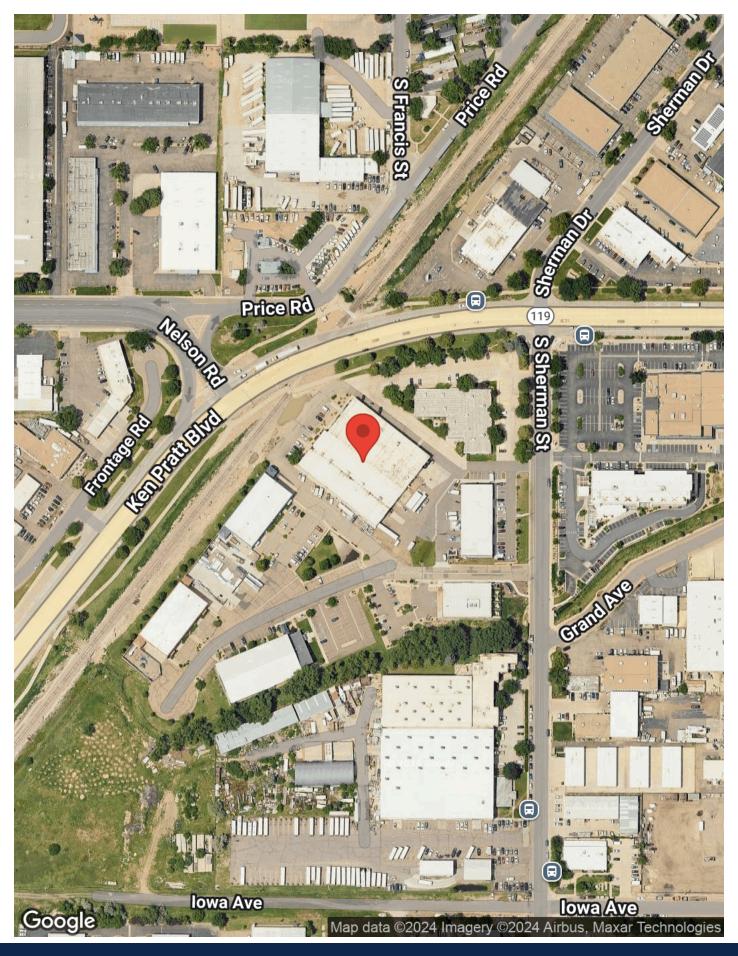

1401 KEN PRATT BOULEVARD, UNIT A LONGMONT, COLORADO 80501

Click for VIRTUAL TOUR

## **Property Overview**

Rarely available 11,200 SF leasing opportunity at 1401 Ken Pratt Boulevard in Longmont, Colorado with a fabulous new facade being added as we speak! Unit A is an end unit with a versatile floor plan suitable for a wide range of Industrial/Flex or Retail users. With ample parking and excellent visibility, it ensures fantastic exposure to Ken Pratt and the Nelson Road intersection for your business. Office/reception space, restrooms and a kitchenette in the front portion of the building and office, warehouse space with two dock high and one grade level doors in the rear. With easy access to any southern or northern locales, this space is designed to accommodate your unique operational needs. Close to many amenities including Whole Foods, banking, restaurants and more! Other long term tenants include Family Carpet One, Crossfit Longmont, Production Dance Centre and Appliance Factory Outlet. Unlock the potential of this exceptional property and make this the next home for your business to thrive.