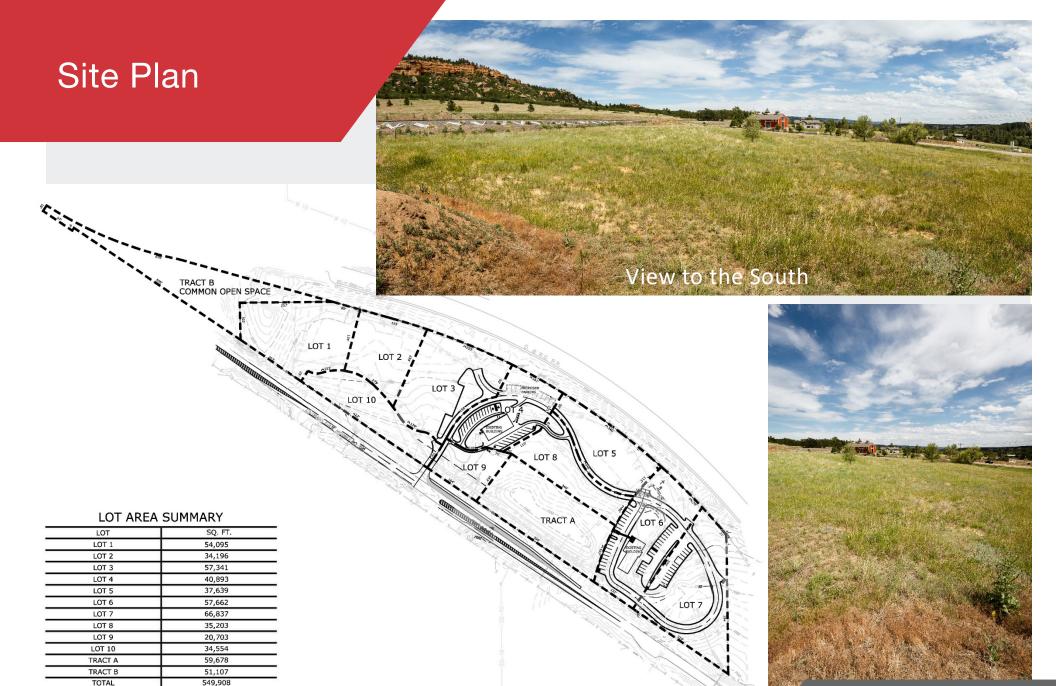

## **Property Features**

• Size: 13.01 Acres

• Sale Price: \$8.00 PSF

• Zoning: CC & PUD

- Annual Taxes: \$1,485.57 (2019)
- Assessor Numbers: 7105430005, 7105430008, 7105430009

NO WARRANTY OR REPRESENTATION, EXPRESS OR IMPLIED, IS MADE AS TO THE ACCURACY OF THE INFORMATION CONTAINED HEREIN, AND THE SAME IS SUBMITTED SUBJECT TO ERRORS, OMISSIONS, CHANGE OF PRICE, RENTAL OR OTHER CONDITIONS, PRIOR SALE, LEASE OR FINANCING, OR WITHDRAWAL WITHOUT NOTICE, AND OF ANY SPECIAL LISTING CONDITIONS IMPOSED BY OUR PRINCIPALS NO WARRANTIES OR REPRESENTATIONS ARE MADE AS TO THE CONDITION OF THE PROPERTY OR ANY HAZARDS CONTAINED THEREIN ARE ANY TO BE IMPLIED.