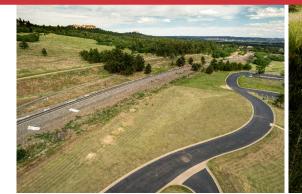

Santa Fe Ridge 13.01 Acres For Sale

## Highway 105

Palmer Lake, CO 80133 For more information:

## **Property Features**

• Size: 13.01 Acres

• Sale Price: \$8.00 PSF

• Zoning: CC & PUD

- Annual Taxes: \$1,485.57 (2019)
- Assessor Numbers: 7105430005, 7105430008, 7105430009

NO WARRANTY OR REPRESENTATION, EXPRESS OR IMPLIED, IS MADE AS TO THE ACCURACY OF THE INFORMATION CONTAINED HEREIN, AND THE SAME IS SUBMITTED SUBJECT TO ERRORS, OMISSIONS, CHANGE OF PRICE, RENTAL OR OTHER CONDITIONS, PRIOR SALE, LEASE OR FINANCING, OR WITHDRAWAL WITHOUT NOTICE, AND OF ANY SPECIAL LISTING CONDITIONS IMPOSED BY OUR PRINCIPALS NO WARRANTIES OR REPRESENTATIONS ARE MADE AS TO THE CONDITION OF THE PROPERTY OR ANY HAZARDS CONTAINED THEREIN ARE ANY TO BE IMPLIED.