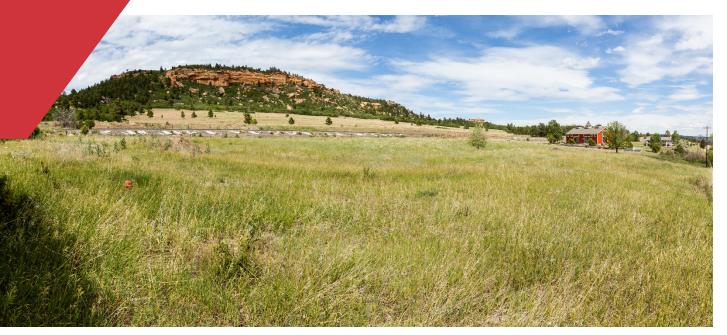

Santa Fe Ridge 13.01 Acres For Sale

## Highway 105

Palmer Lake, CO 80133 For more information:

## **Property Features**

• Size: 13.01 Acres

• Sale Price: \$8.00 PSF

• Zoning: CC & PUD

- Annual Taxes: \$1,485.57 (2019)
- Assessor Numbers: 7105430005, 7105430008, 7105430009

NO WARRANTY OR REPRESENTATION, EXPRESS OR IMPLIED, IS MADE AS TO THE ACCURACY OF THE INFORMATION CONTAINED HEREIN, AND THE SAME IS SUBMITTED SUBJECT TO ERRORS, OMISSIONS, CHANGE OF PRICE, RENTAL OR OTHER CONDITIONS, PRIOR SALE, LEASE OR FINANCING, OR WITHDRAWAL WITHOUT NOTICE, AND OF ANY SPECIAL LISTING CONDITIONS IMPOSED BY OUR PRINCIPALS NO WARRANTIES OR REPRESENTATIONS ARE MADE AS TO THE CONDITION OF THE PROPERTY OR ANY HAZARDS CONTAINED THEREIN ARE ANY TO BE IMPLIED.