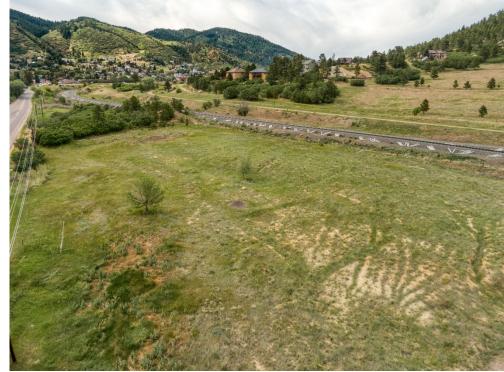

Santa Fe Ridge 13.01 Acres For Sale

## Highway 105

Palmer Lake, CO 80133 For more information:

## **Property Features**

• Size: 13.01 Acres

• Sale Price: \$8.00 PSF

• Zoning: CC & PUD

- Annual Taxes: \$1,485.57 (2019)
- Assessor Numbers: 7105430005, 7105430008, 7105430009

NO WARRANTY OR REPRESENTATION, EXPRESS OR IMPLIED, IS MADE AS TO THE ACCURACY OF THE INFORMATION CONTAINED HEREIN, AND THE SAME IS SUBMITTED SUBJECT TO ERRORS, OMISSIONS, CHANGE OF PRICE, RENTAL OR OTHER CONDITIONS, PRIOR SALE, LEASE OR FINANCING, OR WITHDRAWAL WITHOUT NOTICE, AND OF ANY SPECIAL LISTING CONDITIONS IMPOSED BY OUR PRINCIPALS NO WARRANTIES OR REPRESENTATIONS ARE MADE AS TO THE CONDITION OF THE PROPERTY OR ANY HAZARDS CONTAINED THEREIN ARE ANY TO BE IMPLIED.