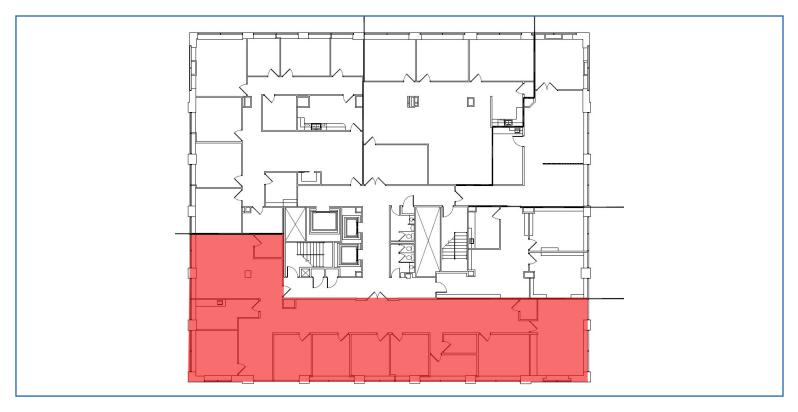

## **SPACE DETAILS**

| Suite Number | 200                |
|--------------|--------------------|
| Total RSF    | 3,893              |
| Rental Rate  | \$20.00            |
| Lease Type   | Full Service       |
| Lease Term   | 3-5 years          |
| Parking      | 284 On-Site Spaces |