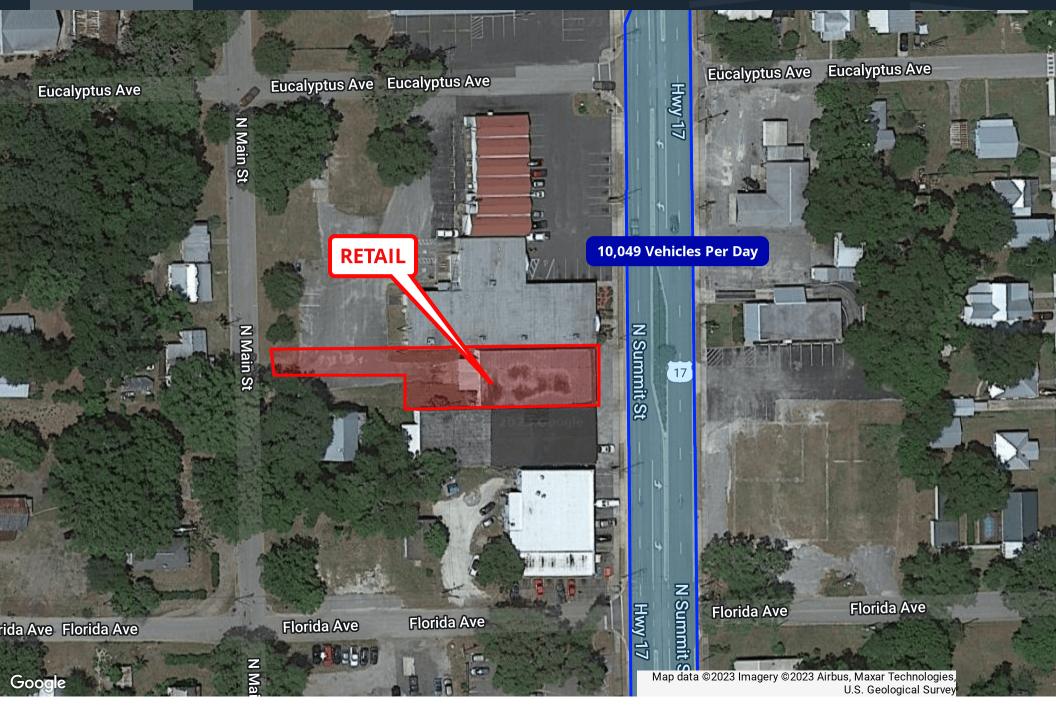

## AERIAL MAP

#### 113 SUMMIT ST | CRESCENT CITY, FL 32112

## CRESCENT CITY, FL

- Freestanding Retail Space in Crescent City FL
- 3,000+ People Reside within 3 Mile Radius of Site with a Projected +0.37% Population Growth Through 2028
- High Traffic Counts 10,000+ Vehicles Pass Site Daily on Summit St
- Florida is an Income Tax Free State
- Crescent City is a Centralized Location In-between Orlando, FL & Jacksonville, FL