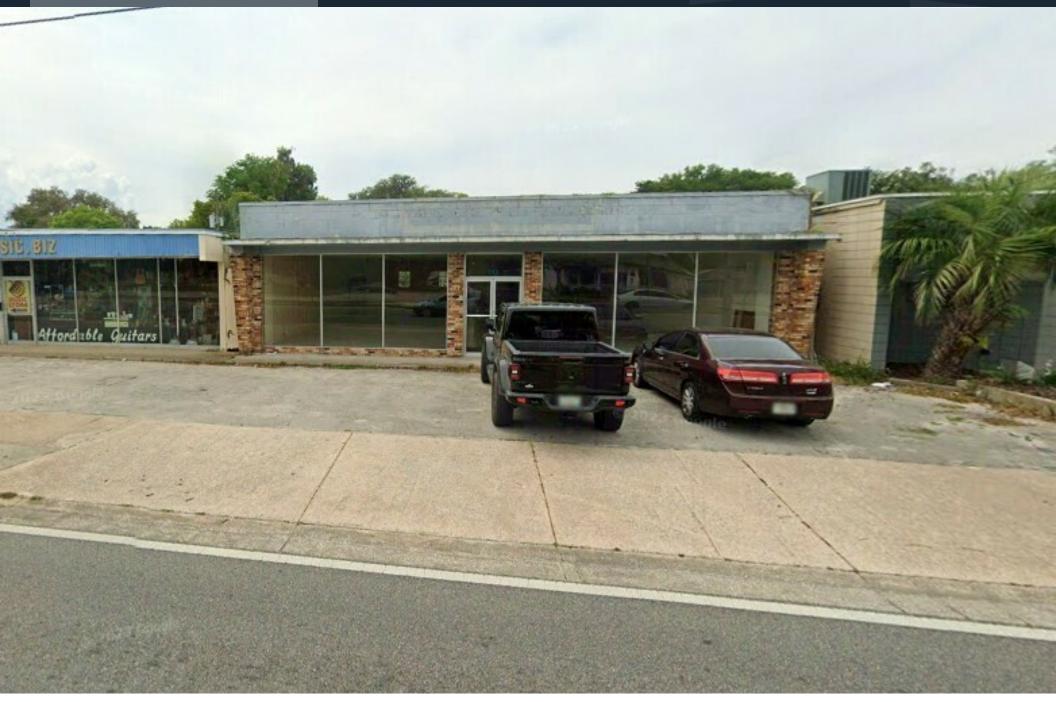

| 4 |
| REGIONAL MAP              | 5 |
| RETAILER MAP              | 6 |
| AERIAL MAP                | 7 |
| DEMOGRAPHICS MAP & REPORT | 8 |
| BACK PAGE                 | 9 |



## INVESTMENT OVERVIEW

## CRESCENT CITY, FL

- Freestanding Retail Space in Crescent City FL
- 3,000+ People Reside within 3 Mile Radius of Site with a Projected +0.37% Population Growth Through 2028
- High Traffic Counts 10,000+ Vehicles Pass Site Daily on Summit St
- Florida is an Income Tax Free State
- Crescent City is a Centralized Location In-between Orlando, FL & Jacksonville, FL

| PROPERTY DETAILS |            |
|------------------|------------|
| Building Area:   | 4,112 SF   |
| Land Area:       | 0.28 Acres |
| Year Built:      | 1961       |
| Price (PSF):     | \$72.96    |



# ADDITIONAL PHOTOS





#### REGIONAL MAP





Map data ©2023

Google,

INEG

## RETAILER MAP

#### 113 SUMMIT ST | CRESCENT CITY, FL 32112





## AERIAL MAP

#### 113 SUMMIT ST | CRESCENT CITY, FL 32112





## DEMOGRAPHICS MAP & REPORT

#### 113 SUMMIT ST | CRESCENT CITY, FL 32112

| POPULATION           | 1 MILE | 3 MILES | 5 MILES |
|----------------------|--------|---------|---------|
| Total Population     | 617    | 3,038   | 6,176   |
| Average Age          | 41.5   | 41.2    | 43.5    |
| Average Age (Male)   | 50.6   | 42.4    | 43.3    |
| Average Age (Female) | 35.8   | 40.4    | 44.8    |

| HOUSEHOLDS & INCOME | 1 MILE    | 3 MILES   | 5 MILES   |
|---------------------|-----------|-----------|-----------|
| Total Households    | 303       | 1,390     | 3,028     |
| # of Persons per HH | 2.0