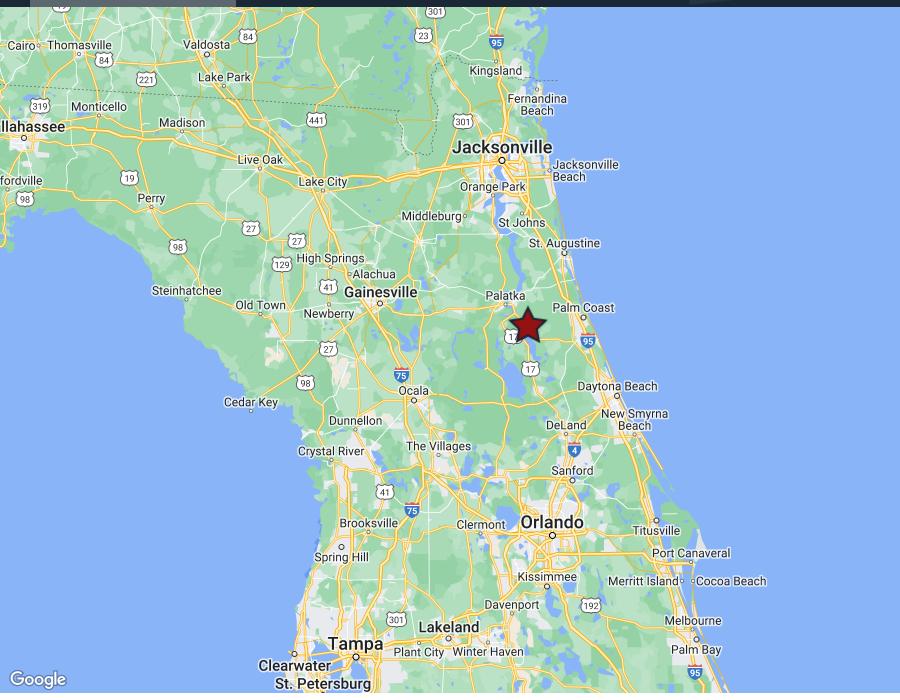

| 5 |
| RETAILER MAP              | 6 |
| AERIAL MAP                | 7 |
| DEMOGRAPHICS MAP & REPORT | 8 |
| BACK PAGE                 | 9 |



## INVESTMENT OVERVIEW

## CRESCENT CITY, FL

- Freestanding Retail Space in Crescent City FL
- 3,000+ People Reside within 3 Mile Radius of Site with a Projected +0.37% Population Growth Through 2028
- High Traffic Counts 10,000+ Vehicles Pass Site Daily on Summit St
- Florida is an Income Tax Free State
- Crescent City is a Centralized Location In-between Orlando, FL & Jacksonville, FL

| PROPERTY DETAILS |            |
|------------------|------------|
| Building Area:   | 4,112 SF   |
| Land Area:       | 0.28 Acres |
| Year Built:      | 1961       |
| Price (PSF):     | \$72.96    |



# ADDITIONAL PHOTOS





#### REGIONAL MAP





Map data ©2023

Google,

INEG

## RETAILER MAP

#### 113 SUMMIT ST | CRESCENT CITY, FL 32112





## AERIAL MAP

#### 113 SUMMIT ST | CRESCENT CITY, FL 32112





## DEMOGRAPHICS MAP & REPORT

#### 113 SUMMIT ST | CRESCENT CITY, FL 32112

| POPULATION           | 1 MILE | 3 MILES | 5 MILES |
|----------------------|--------|---------|---------|
| Total Population     | 617    | 3,038   | 6,176   |
| Average Age          | 41.5   | 41.2    | 43.5    |
| Average Age (Male)   | 50.6   | 42.4    | 43.3    |
| Average Age (Female) | 35.8   | 40.4    | 44.8    |

| HOUSEHOLDS & INCOME | 1 MILE    | 3 MILES   | 5 MILES   |
|---------------------|-----------|-----------|-----------|
| Total Households    | 303       | 1,390     | 3,028     |
| # of Persons per HH | 2.0       | 2.2       | 2.0