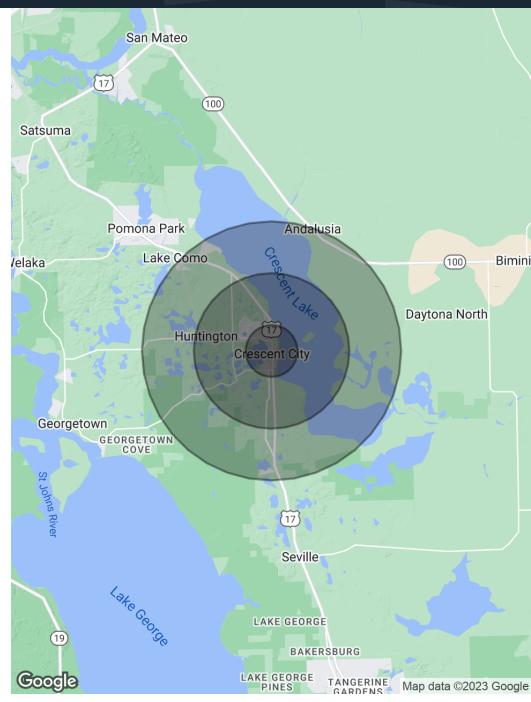

#### REGIONAL MAP

Map data ©2023

Google,

INEG

## CRESCENT CITY, FL

- Freestanding Retail Space in Crescent City FL
- 3,000+ People Reside within 3 Mile Radius of Site with a Projected +0.37% Population Growth Through 2028
- High Traffic Counts 10,000+ Vehicles Pass Site Daily on Summit St
- Florida is an Income Tax Free State
- Crescent City is a Centralized Location In-between Orlando, FL & Jacksonville, FL