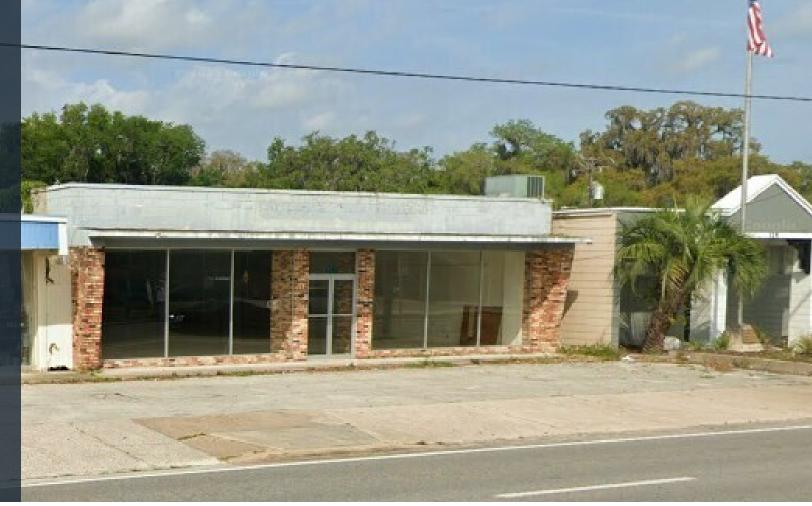

## 113 SUMMIT ST, CRESCENT CITY, FL 32112

RETAIL For sale \$300,000 |

LEGACYCREA.COM

## INVESTMENT OVERVIEW

## CRESCENT CITY, FL

- Freestanding Retail Space in Crescent City FL
- 3,000+ People Reside within 3 Mile Radius of Site with a Projected +0.37% Population Growth Through 2028
- High Traffic Counts 10,000+ Vehicles Pass Site Daily on Summit St
- Florida is an Income Tax Free State
- Crescent City is a Centralized Location In-between Orlando, FL & Jacksonville, FL

| PROPERTY DETAILS |            |
|------------------|------------|
| Building Area:   | 4,112 SF   |
| Land Area:       | 0.28 Acres |
| Year Built:      | 1961       |
| Price (PSF):     | \$72.96    |