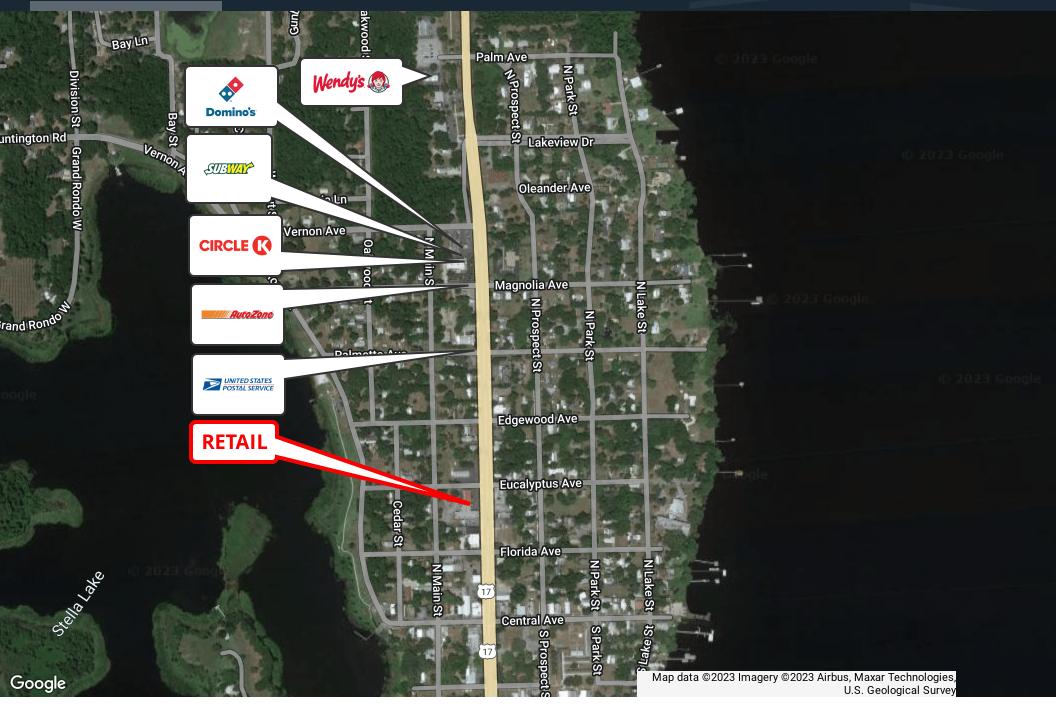

CS MAP & REPORT | 8 |
| BACK PAGE                 | 9 |



## INVESTMENT OVERVIEW

## CRESCENT CITY, FL

- Freestanding Retail Space in Crescent City FL
- 3,000+ People Reside within 3 Mile Radius of Site with a Projected +0.37% Population Growth Through 2028
- High Traffic Counts 10,000+ Vehicles Pass Site Daily on Summit St
- Florida is an Income Tax Free State
- Crescent City is a Centralized Location In-between Orlando, FL & Jacksonville, FL

| PROPERTY DETAILS |            |
|------------------|------------|
| Building Area:   | 4,112 SF   |
| Land Area:       | 0.28 Acres |
| Year Built:      | 1961       |
| Price (PSF):     | \$72.96    |



# ADDITIONAL PHOTOS





#### REGIONAL MAP





Map data ©2023

Google,

INEG

## RETAILER MAP

#### 113 SUMMIT ST | CRESCENT CITY, FL 32112





## AERIAL MAP

#### 113 SUMMIT ST | CRESCENT CITY, FL 32112





## DEMOGRAPHICS MAP & REPORT

#### 113 SUMMIT ST | CRESCENT CITY, FL 32112

| POPULATION           | 1 MILE | 3 MILES | 5 MILES |
|----------------------|--------|---------|---------|
| Total Population     | 617    | 3,038   | 6,176   |
| Average Age          | 41.5   | 41.2    | 43.5    |
| Average Age (Male)   | 50.6   | 42.4    | 43.3    |
| Average Age (Female) | 35.8   | 40.4    | 44.8    |

| HOUSEHOLDS & INCOME | 1 MILE    | 3 MILES   | 5 MILES   |
|---------------------|-----------|-----------|-----------|
| Total Households    | 303       | 1,390     | 3,028     |
| # of Persons per HH | 2.0       | 2.2       | 2.0       |
| Average HH Income   | \$30,161  | \$32,975  | \$33,054  |
| Average House Value | \$130,