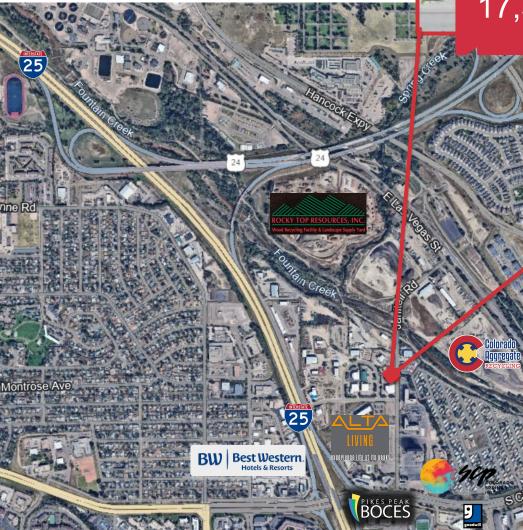

### 17,500 SF Available I-25 @ Circle Drive

- Great Location at I-25
- Fenced Area for parking and Storage
- Ideal for Distribution, Warehouse
- Close to Restaurants and shopping
- Two Curb-Cut Access Points
- First Time Available in 15 Years
- New Roof 2021
- **AVAILABLE NOW!!**

## 17,500 SF Available