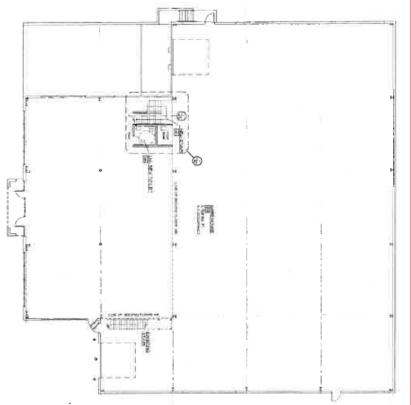

# FLOORPLAN

### property specifications

| Building Size:   | ±10,000 SFWarehouse±7,500 SFOffice/Storage (Two Lot±17,500 SFTotal          | evels) |
|------------------|-----------------------------------------------------------------------------|--------|
| Land Area:       | 1.05 Acres                                                                  |        |
| Loading Doors:   | <ul> <li>One Dock High (10'x14')</li> <li>One Drive In (10'x14')</li> </ul> |        |
| Ceiling Height:  | Up to 20"                                                                   |        |
| Fire Sprinklers: | Yes                                                                         |        |
| Zoning:          | LI – Light Industrial                                                       |        |
| Lease Rate:      | \$12.50 PSF, NNN (First Year)                                               |        |