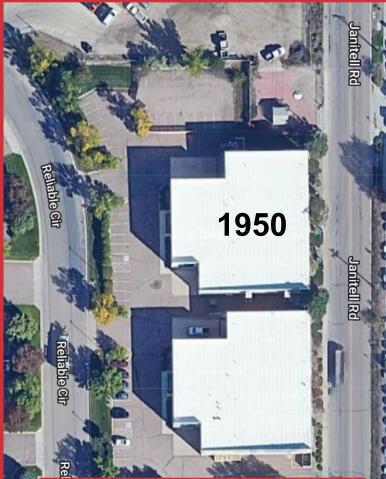

Office Warehouse For Lease 1950 Reliable Circle Colorado Springs, Colorado 80919

### 17,500 SF Available I-25 @ Circle Drive

- Great Location at I-25
- Fenced Area for parking and Storage
- Ideal for Distribution, Warehouse
- Close to Restaurants and shopping
- Two Curb-Cut Access Points
- First Time Available in 15 Years
- New Roof 2021
- **AVAILABLE NOW!!**