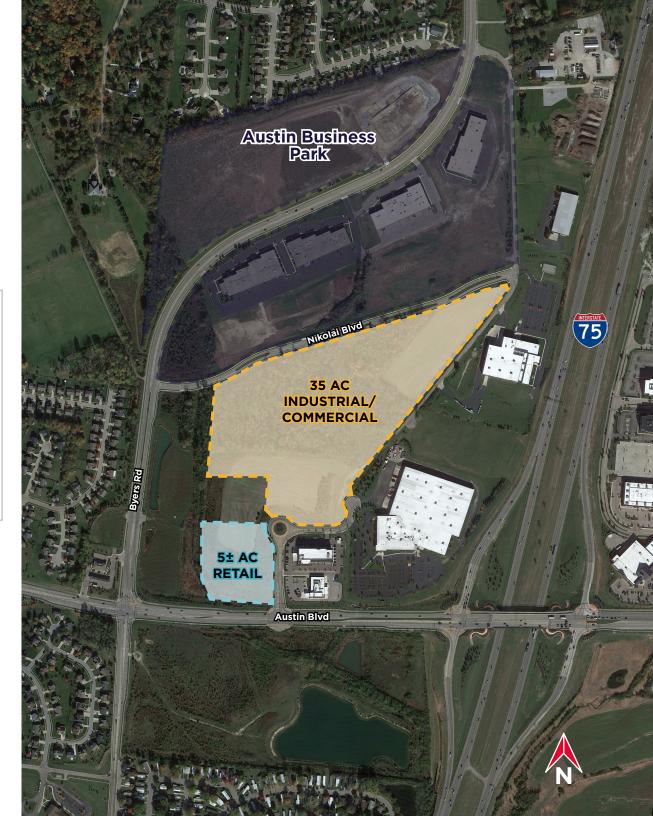

### PROPERTY HIGHLIGHTS

The Byers Road corridor has become a busy business corridor, with modern facilities, available acreage and convenient access to Interstates 75 and 675. Austin Business Park is currently located at the southern end of Byers Road and offers development sites with interstate visibility and great access. The Interstate-75 Austin Center interchange opened in 2010

| LOCATION     | Miamisburg, OH                                     |
|--------------|----------------------------------------------------|
| LAND SIZE    | 35± Acres Industrial/Commercial<br>5± Acres Retail |
| TOPOGRAPHY   | Rolling                                            |
| JURISDICTION | Miamisburg, Montgomery County                      |
| ZONING       | OS-1 Office, Service                               |
| TAX RATE     | \$91.96/\$1,000 Effective Rate C/I                 |
| UTILITIES    | Water 8", 12", 16"<br>Sewer 8" & 12"               |