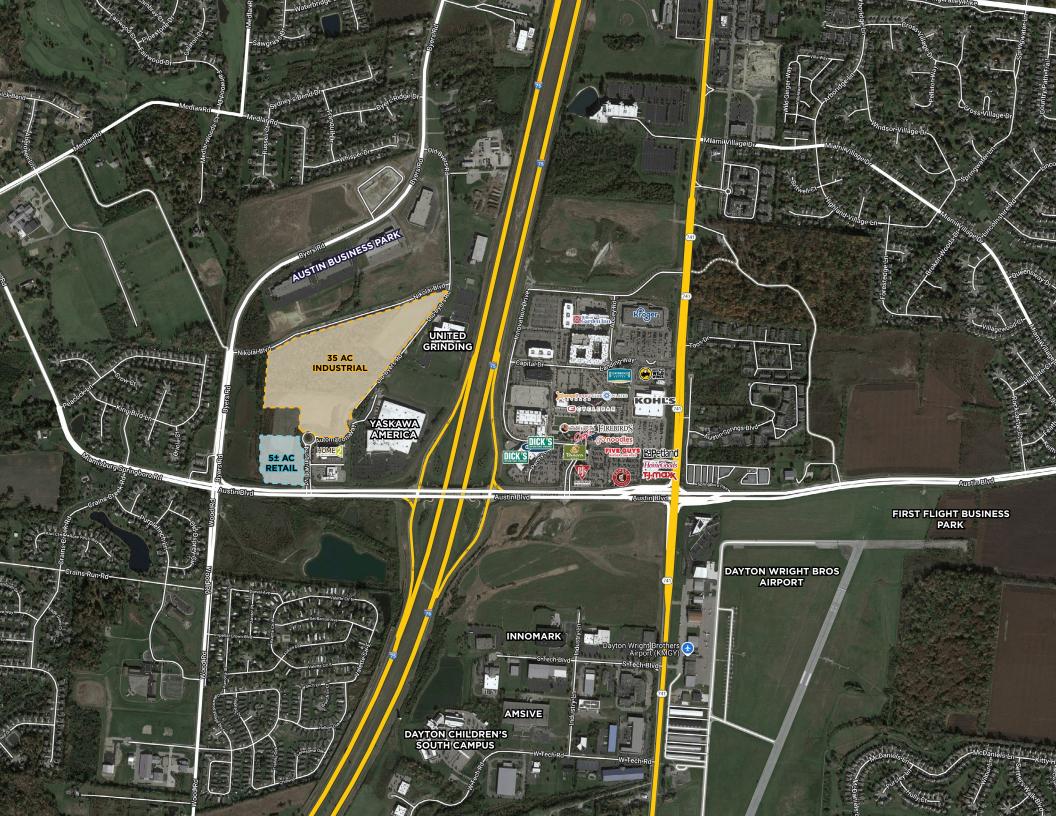

### PROPERTY HIGHLIGHTS

The Byers Road corridor has become a busy business corridor, with modern facilities, available acreage and convenient access to Interstates 75 and 675. Austin Business Park is currently located at the southern end of Byers Road and offers development sites with interstate visibility and great access. The Interstate-75 Austin Center interchange opened in 2010

| LOCATION     | Miamisburg, OH                                     |
|--------------|----------------------------------------------------|
| LAND SIZE    | 35± Acres Industrial/Commercial<br>5± Acres Retail |
| TOPOGRAPHY   | Rolling                                            |
| JURISDICTION | Miamisburg, Montgomery County                      |
| ZONING       | OS-1 Office, Service                               |
| TAX RATE     | \$91.96/\$1,000 Effective Rate C/I                 |
| UTILITIES    | Water 8", 12", 16"<br>Sewer 8" & 12"               |

## BUILD 30,000 - 300,000 SF 35± AC DEVELOPMENT SITE

AUSTIN BOULEVARD, MIAMISBURG, OH 45342

For More Information, Contact: