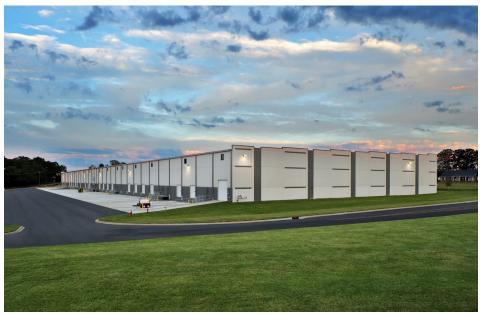

|
|--------------|----------------------------------------------------|
| LAND SIZE    | 35± Acres Industrial/Commercial<br>5± Acres Retail |
| TOPOGRAPHY   | Rolling                                            |
| JURISDICTION | Miamisburg, Montgomery County                      |
| ZONING       | OS-1 Office, Service                               |
| TAX RATE     | \$91.96/\$1,000 Effective Rate C/I                 |
| UTILITIES    | Water 8", 12", 16"<br>Sewer 8" & 12"               |



Strong industrial demand throughout the region



Located within a 1-day drive of 60% of the US population



Low labor costs compared to the National average



State and local incentives and tax programs



# SITE PLAN LAYOUT

LEGEND

× X-NOTCH FOUND

▲ MAG NAIL SET





# **BUILDING EXAMPLES**













## BUILD 30,000 - 300,000 SF 35± AC DEVELOPMENT SITE



AUSTIN BOULEVARD, MIAMISBURG, OH 45342

For More Information, Contact:

### TOM MCCORMICK

Managing Director +1 513 763 3025 tom.mccormick@cushwake.com

### **LINDSAY HARTMANN**

Associate +1 513 322 0898 lindsay.hartmann@cushwake.com

### **TERRY OHNMEIS**

Senior Director +1 513 763 3059 terry.ohnmeis@cushwake.com

### **ANDREW SELLET**

Managing Director +1 513 763 3053 andrew.sellet@cushwake.com

Cushman & Wakefield Copyright 2024. No warranty or representation, express or implied, is made to the accuracy or completeness of the information contained herein, and same is submitted subject to errors, omissions, change of price, rental or other conditions, withdrawal without notice, and to any special listing conditions imposed