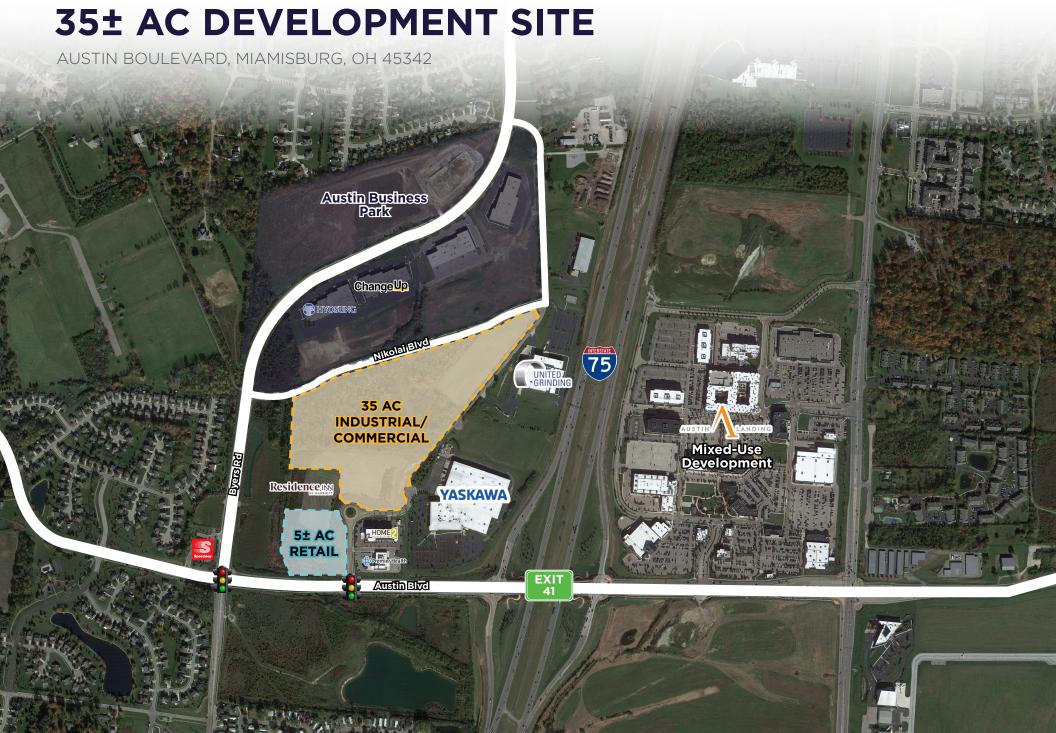

### PROPERTY HIGHLIGHTS

The Byers Road corridor has become a busy business corridor, with modern facilities, available acreage and convenient access to Interstates 75 and 675. Austin Business Park is currently located at the southern end of Byers Road and offers development sites with interstate visibility and great access. The Interstate-75 Austin Center interchange opened in 2010

| LOCATION     | Miamisburg, OH                                     |
|--------------|----------------------------------------------------|
| LAND SIZE    | 35± Acres Industrial/Commercial<br>5± Acres Retail |
| TOPOGRAPHY   | Rolling                                            |
| JURISDICTION | Miamisburg, Montgomery County                      |
| ZONING       | OS-1 Office, Service                               |
| TAX RATE     | \$91.96/\$1,000 Effective Rate C/I                 |
| UTILITIES    | Water 8", 12", 16"<br>Sewer 8" & 12"               |