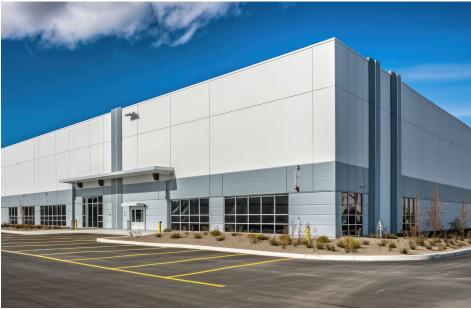

|
|--------------|----------------------------------------------------|
| LAND SIZE    | 35± Acres Industrial/Commercial<br>5± Acres Retail |
| TOPOGRAPHY   | Rolling                                            |
| JURISDICTION | Miamisburg, Montgomery County                      |
| ZONING       | OS-1 Office, Service                               |
| TAX RATE     | \$91.96/\$1,000 Effective Rate C/I                 |
| UTILITIES    | Water 8", 12", 16"<br>Sewer 8" & 12"               |



Strong industrial demand throughout the region



Located within a 1-day drive of 60% of the US population



Low labor costs compared to the National average



State and local incentives and tax programs



# SITE PLAN LAYOUT

LEGEND

× X-NOTCH FOUND

▲ MAG NAIL SET





# **BUILDING EXAMPLES**













## BUILD 30,000 - 300,000 SF 35± AC DEVELOPMENT SITE



AUSTIN BOULEVARD, MIAMISBURG, OH 45342

For More Information, Contact:

### TOM MCCORMICK

Managing Director +1 513 763 3025 tom.mccormick@cushwake.com

### **LINDSAY HARTMANN**

Associate +1 513 322 0898 lindsay.hartmann@cushwake.com

### **TERRY OHNMEIS**

Senior Director +1 513 763 3059 terry.ohnmeis@cushwake.com

### **ANDREW SELLET**

Managing Director +1 513 763 3053 andrew.sellet@cushwake.com

Cushman & Wakefield Copyright 2024. No warranty or representation, express or implied, is made to the accuracy or completeness of the information contained herein, and same is submitted subject to errors, omissions, change of price, rental or other conditions, withdrawal without notice, and to any special listing conditions impose