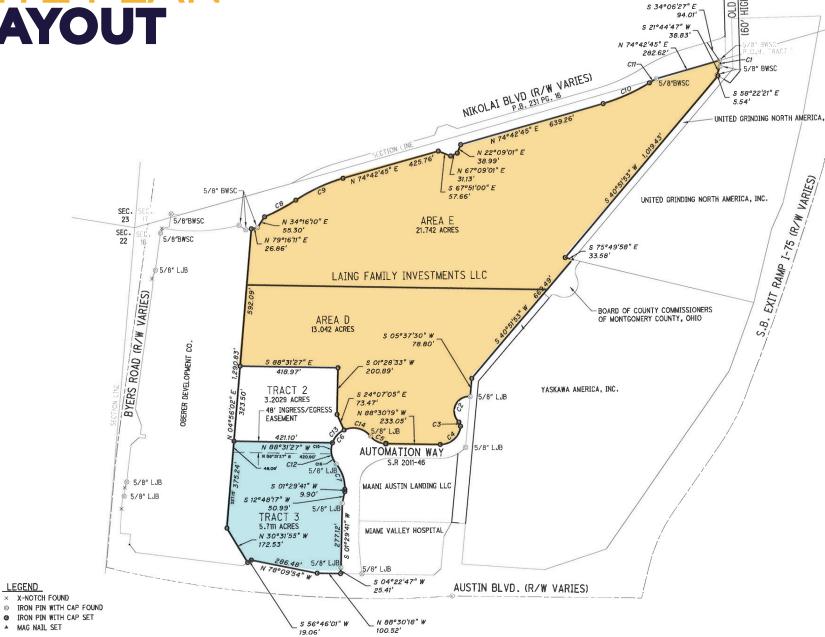

|
|--------------|----------------------------------------------------|
| LAND SIZE    | 35± Acres Industrial/Commercial<br>5± Acres Retail |
| TOPOGRAPHY   | Rolling                                            |
| JURISDICTION | Miamisburg, Montgomery County                      |
| ZONING       | OS-1 Office, Service                               |
| TAX RATE     | \$91.96/\$1,000 Effective Rate C/I                 |
| UTILITIES    | Water 8", 12", 16"<br>Sewer 8" & 12"               |



Strong industrial demand throughout the region



Located within a 1-day drive of 60% of the US population



Low labor costs compared to the National average



State and local incentives and tax programs



# SITE PLAN LAYOUT

LEGEND

× X-NOTCH FOUND

▲ MAG NAIL SET





# **BUILDING EXAMPLES**













## BUILD 30,000 - 300,000 SF 35± AC DEVELOPMENT SITE



AUSTIN BOULEVARD, MIAMISBURG, OH 45342

For More Information, Contact:

### TOM MCCORMICK

Managing Director +1 513 763 3025 tom.mccormick@cushwake.com

### **LINDSAY HARTMANN**

Associate +1 513 322 0898 lindsay.hartmann@cushwake.com

### **TERRY OHNMEIS**

Senior Director +1 513 763 3059 terry.ohnmeis@cushwake.com

### **ANDREW SELLET**

Managing Director +1 513 763 3053 andrew.sellet@cushwake.com

Cushman & Wakefield Copyright 2024. No warranty or representation, express or implied, is made to the accuracy or completeness of the information contained herein, and same is submitted subject to errors, omissions, change of price, rental or other conditions, withdrawal without notice, and to any