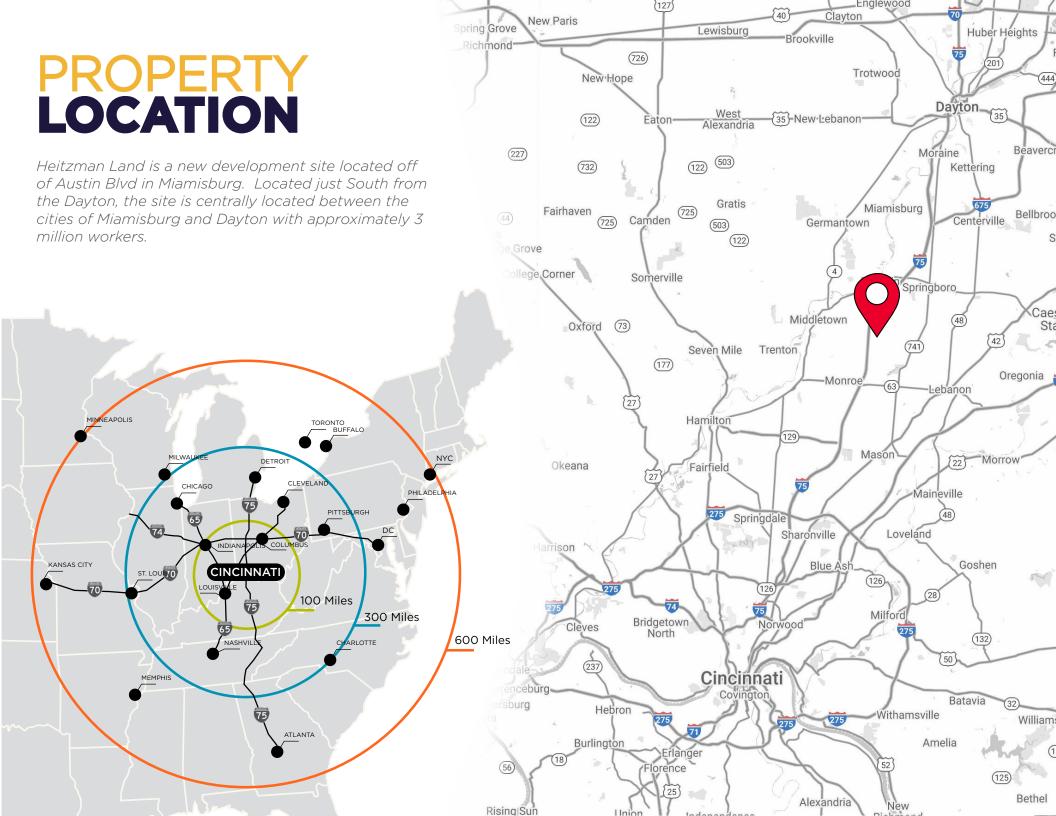

### PROPERTY HIGHLIGHTS

The Byers Road corridor has become a busy business corridor, with modern facilities, available acreage and convenient access to Interstates 75 and 675. Austin Business Park is currently located at the southern end of Byers Road and offers development sites with interstate visibility and great access. The Interstate-75 Austin Center interchange opened in 2010

Strong industrial demand throughout the region

Located within a 1-day drive of 60% of the US population

Low labor costs compared to the National average

State and local incentives and tax programs