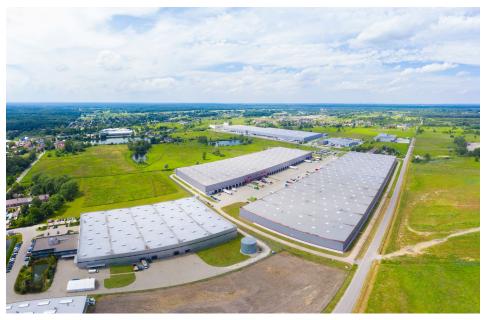

|
|--------------|----------------------------------------------------|
| LAND SIZE    | 35± Acres Industrial/Commercial<br>5± Acres Retail |
| TOPOGRAPHY   | Rolling                                            |
| JURISDICTION | Miamisburg, Montgomery County                      |
| ZONING       | OS-1 Office, Service                               |
| TAX RATE     | \$91.96/\$1,000 Effective Rate C/I                 |
| UTILITIES    | Water 8", 12", 16"<br>Sewer 8" & 12"               |



Strong industrial demand throughout the region



Located within a 1-day drive of 60% of the US population



Low labor costs compared to the National average



State and local incentives and tax programs



# SITE PLAN LAYOUT

LEGEND

× X-NOTCH FOUND

▲ MAG NAIL SET





# **BUILDING EXAMPLES**













## BUILD 30,000 - 300,000 SF 35± AC DEVELOPMENT SITE



AUSTIN BOULEVARD, MIAMISBURG, OH 45342

For More Information, Contact:

### TOM MCCORMICK

Managing Director +1 513 763 3025 tom.mccormick@cushwake.com

### **LINDSAY HARTMANN**

Associate +1 513 322 0898 lindsay.hartmann@cushwake.com

### **TERRY OHNMEIS**

Senior Director +1 513 763 3059 terry.ohnmeis@cushwake.com

### **ANDREW SELLET**

Managing Director +1 513 763 3053 andrew.sellet@cushwake.com

Cushman & Wakefield Copyright 2024. No warranty or representation, express or implied, is made to the accuracy or completeness of the information contained herein, and same is submitted subject to errors, omissions, change of price, rental or other conditions, withdrawal without notice, and to any special listing conditions impo