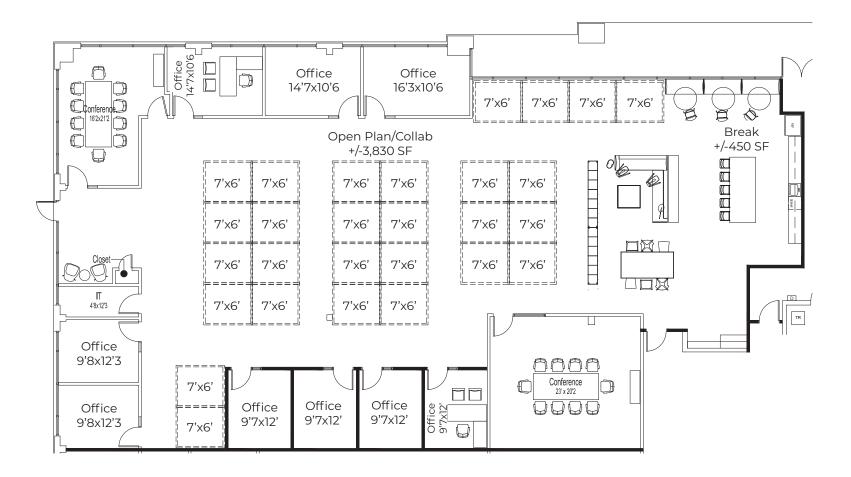

# Brand New Spec Suite THE CAMPUS AT SHILOH

O 6435 SHILOH ROAD ALPHARETTA, GA

NEWMARK

## BRAND NEW SPEC SUITE +/-7,000 SF





Key Plan

## CONVENIENT ACCESS



## AMENITIES AT HALCYON

























## THE CAMPUS AT SHILOH

## 6435 Shiloh Road Alpharetta, CA 30005

DISCLAIMERS

Newmark has implemented a proprietary database and our tracking methodology has been revised. With this expansion and refinement in our data, there may be adjustments in historical statistics including availability, asking rents, absorption and effective rents. Newmark Research Reports are available at nmrk.com/insights.

All information contained in this publication is derived from sources that are deemed to be reliable. However, Newmark has not verified any such information, and the same constitutes the statements and representations only of the source thereof and not of Newmark. Any recipient of this publication should ind