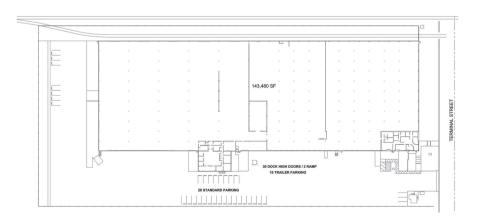

# **Sacramento**

Facility Map

www.cubework.com 800.338.6369

- 9 1630 Terminal St., West Sacramento, CA 95691
- **©** 800-338-6369

### **Property Features**

| RBA             | 143,480 Square Feet        |
|-----------------|----------------------------|
| Site            | 6.80Acres                  |
| Clear Height    | 24'                        |
| Loading Docks   | 23 ext                     |
| HVAC            | Yes                        |
| Fire Protection | Yes                        |
| Access          | 24/7, Turnkey              |
| Warehouse       | 300 - 139,020 SF Divisible |
| Private Office  | 300 - 4,460 SF Divisible   |