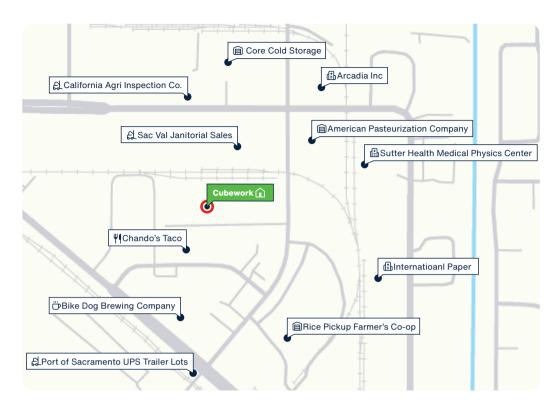

# **Sacramento**

Facility Map

www.cubework.com 800.338.6369

- 9 1630 Terminal St., West Sacramento, CA 95691
- **©** 800-338-6369