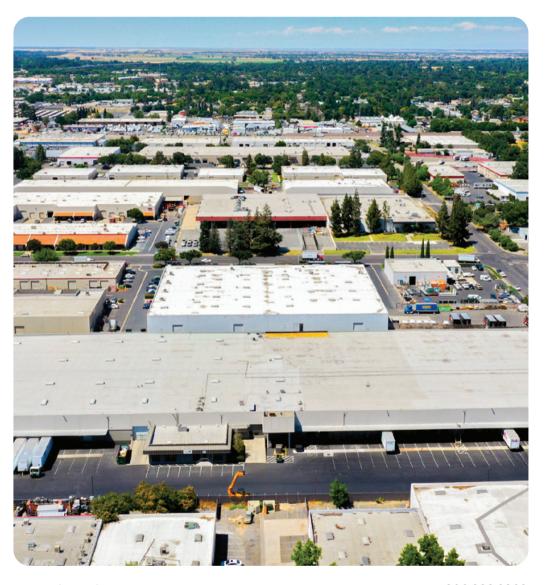

# **Sacramento**

Facility Map

www.cubework.com 800.338.6369

- 9 1630 Terminal St., West Sacramento, CA 95691
- **©** 800-338-6369

### **Property Features**

| RBA             | 143,480 Square Feet        |
|-----------------|----------------------------|
| Site            | 6.80Acres                  |
| Clear Height    | 24'                        |
| Loading Docks   | 23 ext                     |
| HVAC            | Yes                        |
| Fire Protection | Yes                        |
| Access          | 24/7, Turnkey              |
| Warehouse       | 300 - 139,020 SF Divisible |
| Private Office  | 300 - 4,460 SF Divisible   |