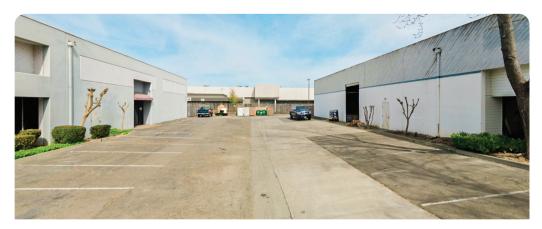

### **Property Features**

| RBA             | 143,480 Square Feet        |
|-----------------|----------------------------|
| Site            | 6.80Acres                  |
| Clear Height    | 24'                        |
| Loading Docks   | 23 ext                     |
| HVAC            | Yes                        |
| Fire Protection | Yes                        |
| Access          | 24/7, Turnkey              |
| Warehouse       | 300 - 139,020 SF Divisible |
| Private Office  | 300 - 4,460 SF Divisible   |