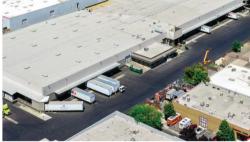

# **Sacramento**

Facility Map

www.cubework.com 800.338.6369

- 9 1630 Terminal St., West Sacramento, CA 95691
- **©** 800-338-6369

### **Property Features**

| RBA             | 143,480 Square Feet        |
|-----------------|----------------------------|
| Site            | 6.80Acres                  |
| Clear Height    | 24'                        |
| Loading Docks   | 23 ext                     |
| HVAC            | Yes                        |
| Fire Protection | Yes                        |
| Access          | 24/7, Turnkey              |
| Warehouse       | 300 - 139,020 SF Divisible |
| Private Office  | 300 - 4,460 SF Divisible   |