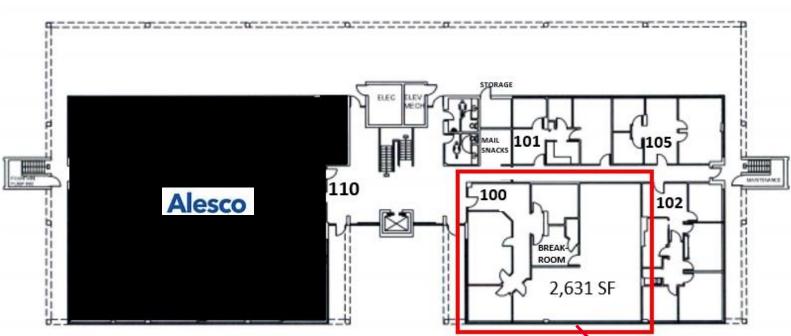

## **ALESCO CORPORATE CENTER**

| Unit | Size SF | Base Rate<br>SF | Monthly Base<br>Rent | CAM Rate<br>SF | Monthly CAM | Monthly Total |
|------|---------|-----------------|----------------------|----------------|-------------|---------------|
| 100  | 2,631   | \$17.00         | \$3,727.25           | \$7.00         | \$1,534.75  | \$5,262.00    |