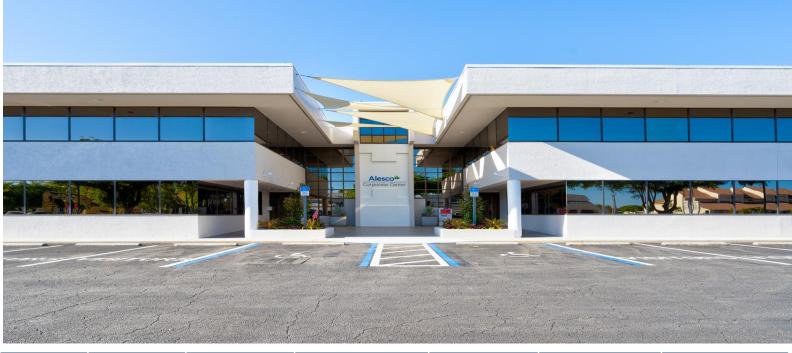

## 4575 Via Royale Fort Myers, FL 33919

## **Property Highlights**

- Newly renovated ALL interior common areas & exterior landscaping
- Centrally Located Professional Office Building off Colonial & McGregor @ Royal Palm Square Blvd.
- New Fiber Optic lines installed
- Vending Machines w/Fresh Coffee & filtered water
- Easy Access to Downtown Fort Myers (10 mins.)
- Ample Parking
- Pylon sign and lobby directory
- Close to Downtown, restaurants & shopping
- Minutes from US-41 (1.5 miles), I-75 (6.5 miles) & Courthouse (3.5 miles)