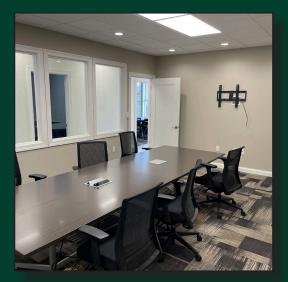

#### **Property Features**

- + Two story office condo : 5,070+/- SF
  - + 1st Floor: 3,135 SF
  - + Ground Floor: 1,935 SF
- + Built in 2017 with interior construction done in 2020
- Convenient Eastpoint Business Park location with easy access to I-265
- + Existing furniture can be made available
- + Ample parking

## 13107 Eastpoint Park Blvd

Louisville, KY