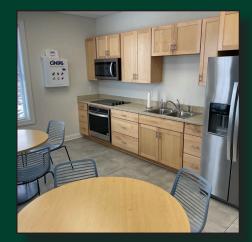

#### **Property Features**

- + Two story office condo : 5,070+/- SF
  - + 1st Floor: 3,135 SF
  - + Ground Floor: 1,935 SF
- + Built in 2017 with interior construction done in 2020
- Convenient Eastpoint Business Park location with easy access to I-265
- + Existing furniture can be made available
- + Ample parking

**13107 Eastpoint Park Blvd** Louisville, KY