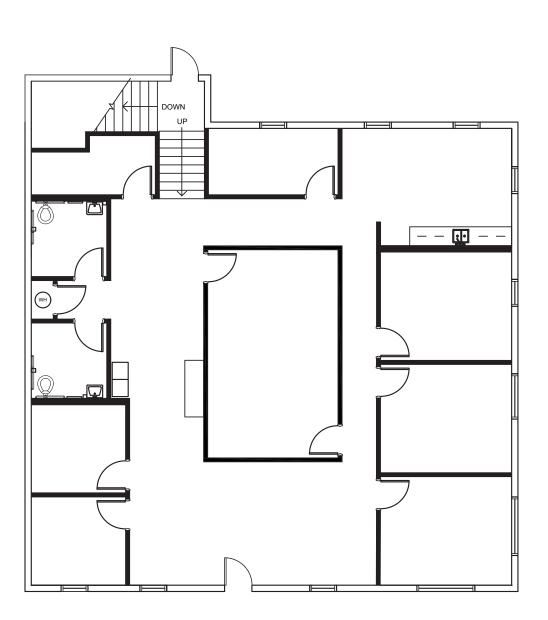

# 13107 Eastpoint Park Blvd

# Louisville, KY 40223

\$875,000 | OFFICE CONDO FOR SALE



#### **Property Features**

- + Two story office condo : 5,070+/- SF
  - + 1st Floor: 3,135 SF
  - + Ground Floor: 1,935 SF
- + Built in 2017 with interior construction done in 2020
- Convenient Eastpoint Business Park location with easy access to I-265
- + Existing furniture can be made available
- + Ample parking

**13107 Eastpoint Park Blvd** Louisville, KY

### First Floor Plan - 3,135 SF



**13107 Eastpoint Park Blvd** Louisville, KY

### Ground Floor Plan - 1,935 SF



#### For Lease

## 13107 Eastpoint Park Blvd

Louisville, KY









#### **Contact Us**

Michael Somervell, CCIM First Vice President +1 502 412 7659 michael.somervell@cbre.com Jeff Dreher, SIOR Senior Vice President +1 502 412 7600 jeff.dreher@cbre.com

© 2025 CBRE, Inc. All rights reserved. This information has been obtained from sources believed reliable, but has not been verified for accuracy or completeness. You should conduct a careful, independent investigation of the property and verify all information. Any reliance on this information is solely at your own risk. CBRE and the CBRE logo are service marks of CBRE, Inc. All other marks displayed on this document are the property of their respective o