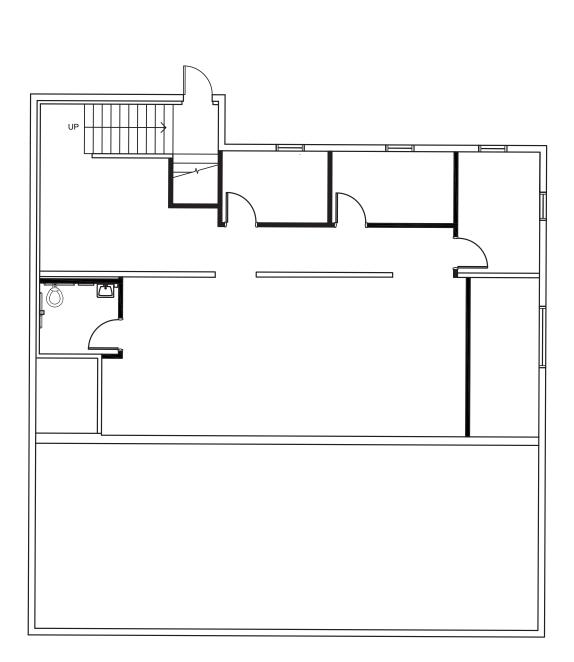

# 13107 Eastpoint Park Blvd

# Louisville, KY 40223

\$875,000 | OFFICE CONDO FOR SALE



#### **Property Features**

- + Two story office condo : 5,070+/- SF
  - + 1st Floor: 3,135 SF
  - + Ground Floor: 1,935 SF
- + Built in 2017 with interior construction done in 2020
- Convenient Eastpoint Business Park location with easy access to I-265
- + Existing furniture can be made available
- + Ample parking

**13107 Eastpoint Park Blvd** Louisville, KY

### First Floor Plan - 3,135 SF



**13107 Eastpoint Park Blvd** Louisville, KY

### Ground Floor Plan - 1,935 SF



#### For Lease

## 13107 Eastpoint Park Blvd

Louisville, KY









#### **Contact Us**

Michael Somervell, CCIM First Vice President +1 502 412 7659 michael.somervell@cbre.com Jeff Dreher, SIOR Senior Vice President +1 502 412 7600 jeff.dreher@cbre.com

© 2025 CBRE, Inc. All rights reserved. This information has been obtained from sources believed reliable, but has not been verified for accuracy or completeness. You should conduct a careful, independent investigation of the property and verify all information. Any reliance on this information is solely at your own risk. CBRE and the CBRE logo are service marks of CBRE, Inc. All other marks displayed on this document are the property of their respective owners, and the use of such logos does not imply any affiliation with or endorsemen