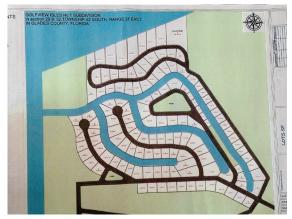

marina/boat yard. The Caloosahatchee river access to the Atlantic ocean and Gulf

of Mexico via intercoastal waterway.

+/- 96.63 Total Acres

131 Platted Lots

8 River Lots on Caloosahatchee River plus

1 Clubhouse Lot

- 92 Canal View Lots Leading into River
- 20 Inland Lots with Golf Course View
- 11 Interior Lots
- Lot Sizes Range from 11,500 to 20,000 Sq Ft
- Purchase Price: \$17,900,000 Possible Owner Financing!