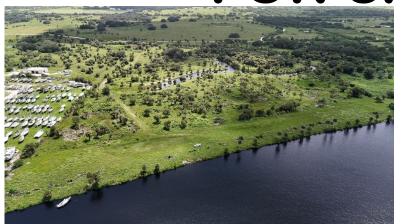

## FOR SALE

**Location:** Moore Haven in Glades County, FL. Near Clewiston (15mins)

La Belle (12 mins) or Ft. Myers (40 mins)

**Features:** An exclusive riverfront community, platted lots for development with adjacent

marina/boat yard. The Caloosahatchee river access to the Atlantic ocean and Gulf

of Mexico via intercoastal waterway.

+/- 96.63 Total Acres

131 Platted Lots

8 River Lots on Caloosahatchee River plus

1 Clubhouse Lot