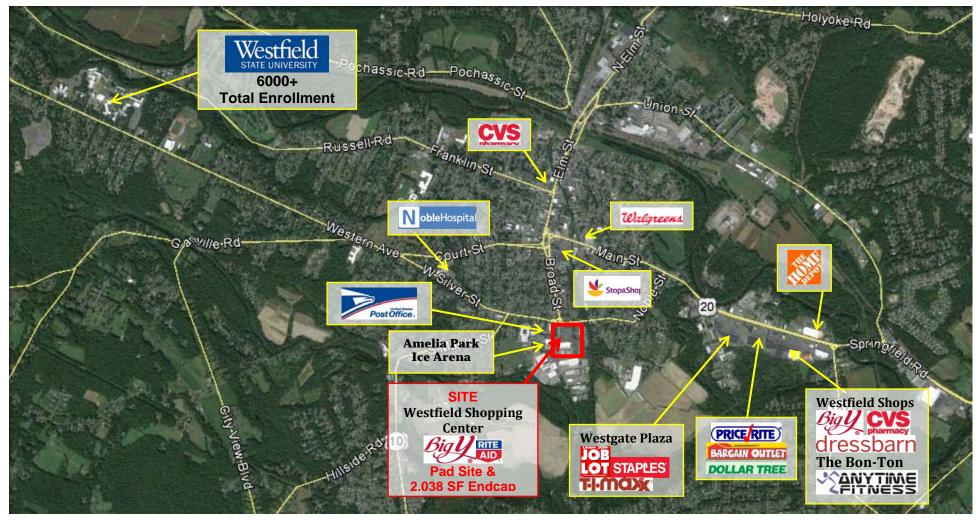

## WESTFIELD, MA: ENDCAP AND PAD SITE FOR LEASE

**BIG Y SHOPPING CENTER, 5 EAST SILVER STREET, 01085** 

## **Grocery-Anchored Shopping Center**

- 2,038 SF Endcap with 35 ft of frontage
- Pad can accommodate up to 10,000 SF
- Build-to-suit possible
- Close to population base
- Intersection of E Silver Street and Routes 10 & 202