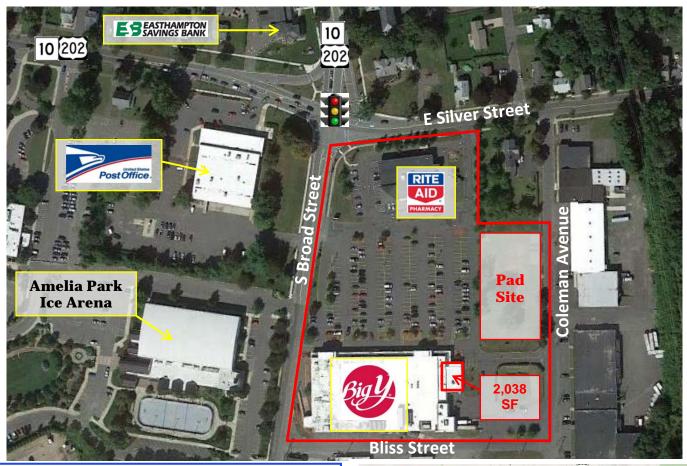

## WESTFIELD, MA: ENDCAP AND PAD SITE FOR LEASE

**BIG Y SHOPPING CENTER, 5 EAST SILVER STREET, 01085** 

## **Grocery-Anchored Shopping Center**

- 2,038 SF Endcap with 35 ft of frontage
- Pad can accommodate up to 10,000 SF
- Build-to-suit possible
- Close to population base
- Intersection of E Silver Street and Routes 10 & 202