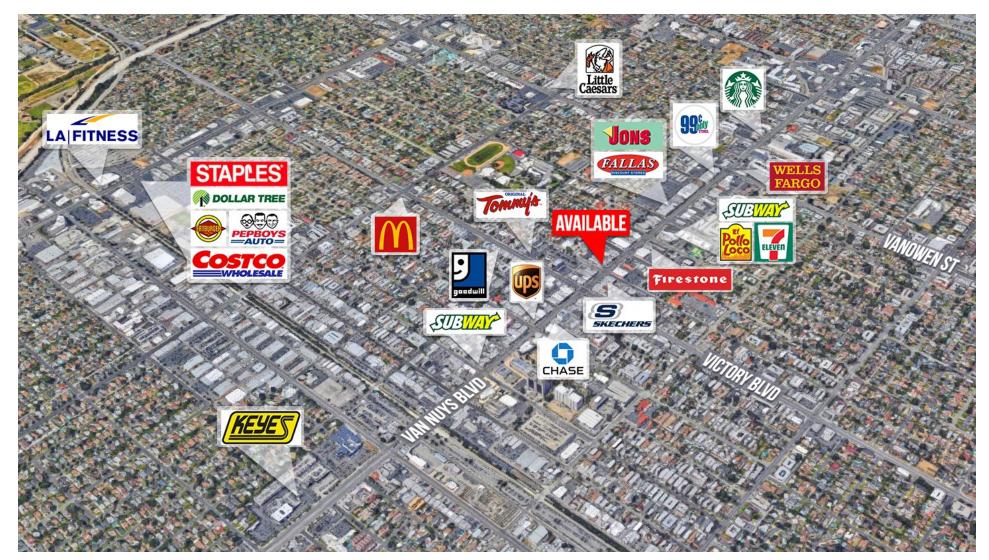

#### **AREA AMENITIES**

- + Great retail sector in the heart of the San Fernando Valley
- Prime shopping area with excellent foot and auto traffic - ±320,000 people within 3 miles
- + Local retailers include Skechers, El Pollo Loco, Chase Bank, Yoshinoya, Radio Shack, and many more!