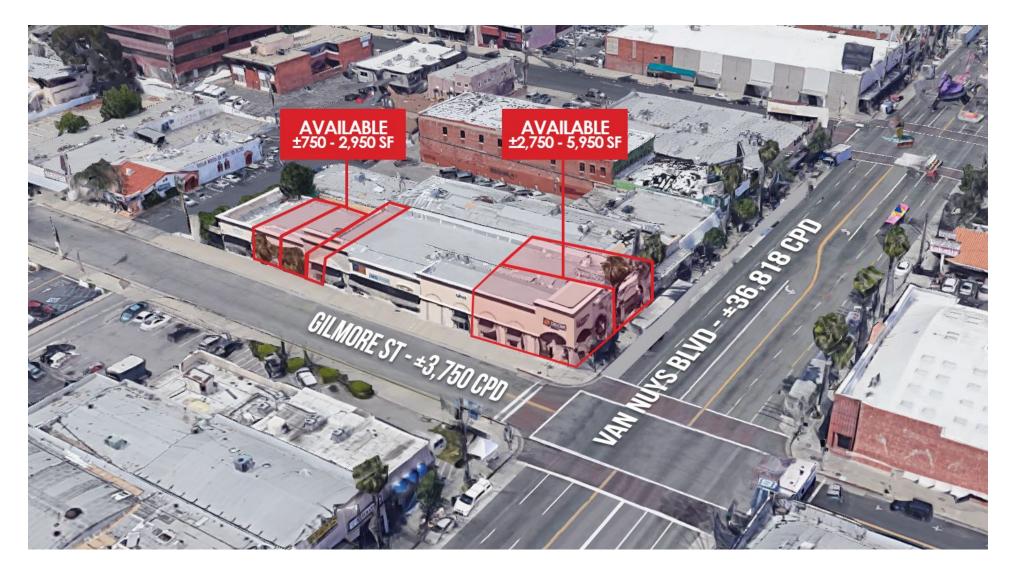

### **PROPERTY FEATURES**

- + Approx. 750 2,950 SF available on Gilmore St.
- + Approx. 2,750 5,950 SF available on Van Nuys Blvd.
- + Flagship retail location
- + Signalized intersection on Van Nuys Blvd.
- + On-site parking
- + Prominent signage

#### **AREA AMENITIES**

- + Great retail sector in the heart of the San Fernando Valley
- Prime shopping area with excellent foot and auto traffic - ±320,000 people within 3 miles
- + Local retailers include Skechers, El Pollo Loco, Chase Bank, Yoshinoya, Radio Shack, and many more!