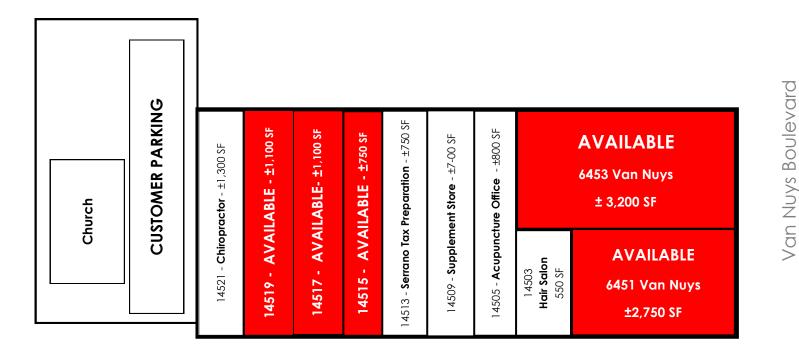

### **PROPERTY FEATURES**

- + Approx. 750 2,950 SF available on Gilmore St.
- + Approx. 2,750 5,950 SF available on Van Nuys Blvd.
- + Flagship retail location
- + Signalized intersection on Van Nuys Blvd.
- + On-site parking
- + Prominent signage