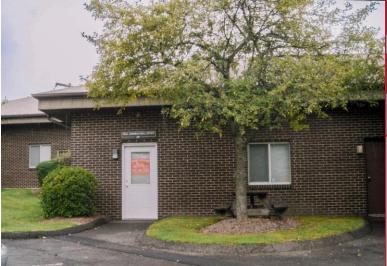

## 375 MORGAN LANE

UNIT 207 WEST HAVEN
A 768 SF COMMERCIAL CONDOMINIUM ADJACENT TO YALE West Campus

\$79,000.00

## FOR SALE

A 768 SF Commercial Condominium in Twelve Oaks Business Park, across the street from Yale West Campus. Currently fit up as office featuring central air-conditioning, a private office, kitchenette and a full bathroom with shower. Also suitable for a service business. An excellent owner/user opportunity, particularly for a Yale-affiliated business. Also possible investment opportunity with potential seller lease back. Condo fees = \$237.00/Month.