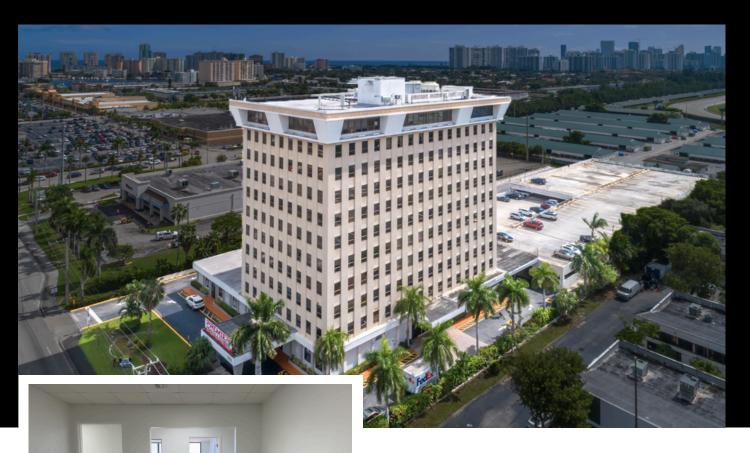

#### **ABOUT THE PROPERTY**

12FIFTY is an 11-story commercial office building in Hallandale Beach, Florida, centrally located just 2 miles East of i95. Undergoing significant renovations in 2022 to modernize its facilities and infrastructure, 12FIFTY meets the needs of today's businesses with beautiful finishes and convenient amenities.

#### **PROPERTY FEATURES**

- → Ample Self Parking
- 24/7 Access
- New Restrooms
- Fitness Center
- Maintenance Staff
- Café In Lobby
- Property Manager
- Nearby Amenities