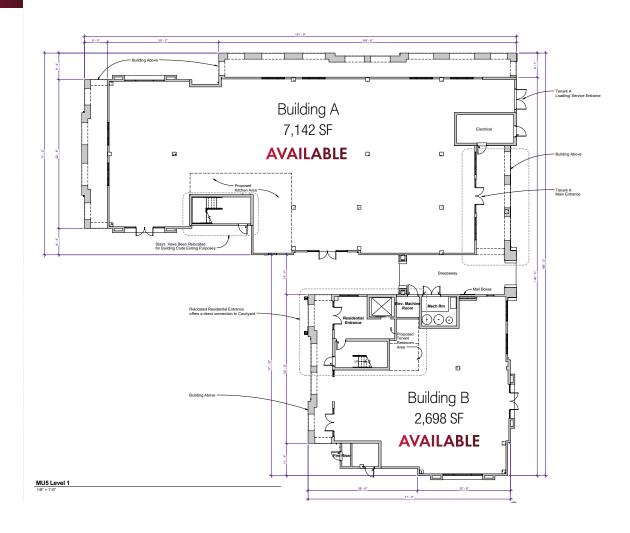

enior residential development
- Community includes centers for childhood education, youth development, and senior wellness
- 44 designated retail parking spaces
- Landlord is willing to offer tenant attractive terms & favorable TI package



### Demographic Summary

|                   | 1 Mile   | 3 Mile   | 5 Mile    |
|-------------------|----------|----------|-----------|
| Population        | 13,307   | 115,094  | 239,547   |
| Households        | 4,551    | 39,723   | 81,466    |
| Average HH Income | \$84,966 | \$92,294 | \$103,787 |



#### Traffic Counts



Mission Avenue: ±20,000 VPD





# FOR LEASE MISSION COVE 3223 MISSION COVE OCEANSIDE, CA 92054

### Mission Cove Apartments - Site Plan







## FOR LEASE MISSION COVE

3223 MISSION COVE OCEANSIDE, CA 92054

#### Floor Plan





## FOR LEASE MISSION COVE

3223 MISSION COVE OCEANSIDE, CA 92054

### Gallery













## FOR LEASE MISSION COVE

3223 MISSION COVE OCEANSIDE, CA 92054



# FOR LEASE MISSION COVE

3223 MISSION COVE OCEANSIDE, CA 92054

#### Oceanside Submarket

Demographics
\*3 mile

Oceanside, CA, combines stunning coastal beauty with a lively urban vibe. Enjoy picturesque beaches, the iconic Oceanside Pier, and year-round sunshine. The vibrant downtown offers eclectic shops, trendy cafes, and diverse dining options. With excellent schools, well-maintained parks, and a strong community spirit, Oceanside is ideal for families and young professionals alike. Embrace a relaxed lifestyle with all the perks of modern living in this charming seaside city.

\$115,094 POPULATION

**\$92,294**AVERAGE HH IN