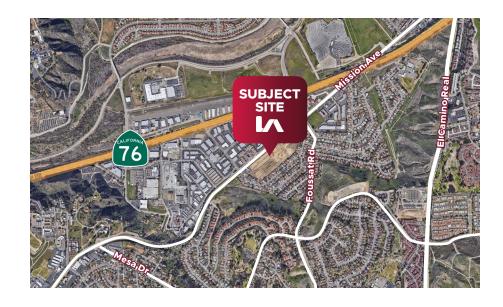

ION COVE, OCEANSIDE, CA 92054

Retail & Restaurant Spaces Immediately Available for Lease | 7,142 SF & 2,698 SF





### Property Highlights

- Approved for neighborhood market/restaurant buildout
- Located within a master plan of 288 unit family and senior residential development
- Community includes centers for childhood education, youth development, and senior wellness
- 44 designated retail parking spaces
- Landlord is willing to offer tenant attractive terms & favorable TI package



### Demographic Summary

|                   | 1 Mile   | 3 Mile   | 5 Mile    |
|-------------------|----------|----------|-----------|
| Population        | 13,307   | 115,094  | 239,547   |
| Households        | 4,551    | 39,723   | 81,466    |
| Average HH Income | \$84,966 | \$92,294 | \$103,787 |



#### Traffic Counts



Mission Avenue: ±20,000 VPD





# FOR LEASE MISSION COVE 3223 MISSION COVE OCEANSIDE, CA 92054

### Mission Cove Apartments - Site Plan







## FOR LEASE MISSION COVE

3223 MISSION COVE OCEANSIDE, CA 92054

#### Floor Plan





## FOR LEASE MISSION COVE

3223 MISSION COVE OCEANSIDE, CA 92054

### Gallery













## FOR LEASE MISSION COVE

3223 MISSION COVE OCEANSIDE, CA 92054



# FOR LEASE MISSION COVE

3223 MISSION COVE OCEANSIDE, CA 92054

#### Oceanside Submarket

Demographics
\*3 mile

Oceanside, CA, combines stunning coastal beauty with a lively urban vibe. Enjoy picturesque beaches, the iconic Oceanside Pier, and year-round sunshine. The vibrant downtown offers eclectic shops, trendy cafes, and diverse dining options. With excellent schools, well-mai