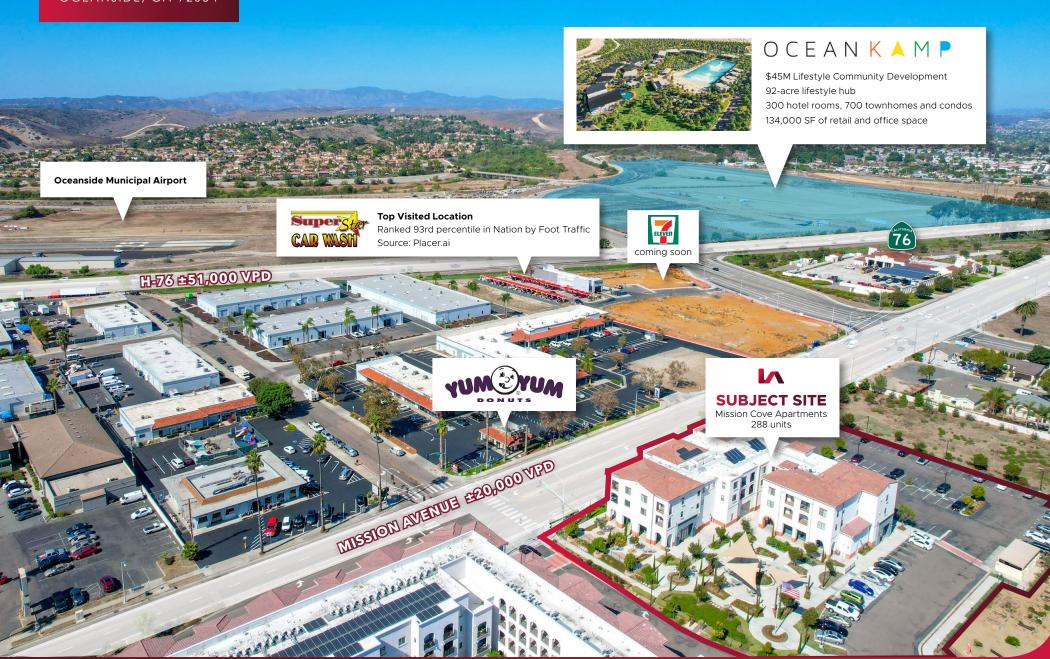

#### Traffic Counts

Mission Avenue: ±20,000 VPD

#### Oceanside Submarket

Demographics
\*3 mile

Oceanside, CA, combines stunning coastal beauty with a lively urban vibe. Enjoy picturesque beaches, the iconic Oceanside Pier, and year-round sunshine. The vibrant downtown offers eclectic shops, trendy cafes, and diverse dining options. With excellent schools, well-maintained parks, and a strong community spirit, Oceanside is ideal for families and young professionals alike. Embrace a relaxed lifestyle with all the perks of modern living in this charming seaside city.